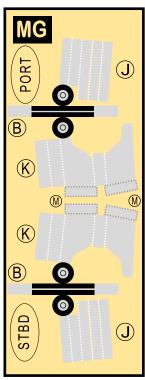

## **ALASKA AIRLINES**

9GASA20J45

Parts included in this package:

| FU  | Fuselage                   | Page 2 |
|-----|----------------------------|--------|
| WB  | Wing Box                   | Page 2 |
| TV  | Vertical Stabilizer        | Page 2 |
| EC  | Engine Cowlings            | Page 2 |
| WG2 | Wing, Underside, Port      | Page 3 |
| WG3 | Wing, Underside, Starboard | Page 3 |
| WG1 | Wing, Upper                | Page 3 |
| WF  | Wing Fairings              | Page 3 |
| ΕI  | Engine Interiors           | Page 3 |
| MG  | Main Landing Gear          | Page 3 |
| NG  | Nose Landing Gear          | Page 3 |
| TH  | Horizontal Stabilizer      | Page 3 |