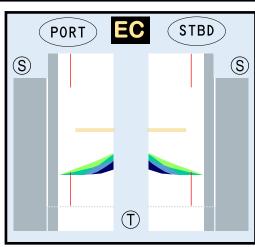

## **ALASKA AIRLINES**

9GASA20J45

Parts included in this package:

| FU  | Fuselage                   | Page 2 |
|-----|----------------------------|--------|
| WB  | Wing Box                   | Page 2 |
| TV  | Vertical Stabilizer        | Page 2 |
| EC  | Engine Cowlings            | Page 2 |
| WG2 | Wing, Underside, Port      | Page 3 |
| WG3 | Wing, Underside, Starboard | Page 3 |
| WG1 | Wing, Upper                | Page 3 |
| WF  | Wing Fairings              | Page 3 |
| ΕI  | Engine Interiors           | Page 3 |
| MG  | Main Landing Gear          | Page 3 |
| NG  | Nose Landing Gear          | Page 3 |
| TH  | Horizontal Stabilizer      | Page 3 |