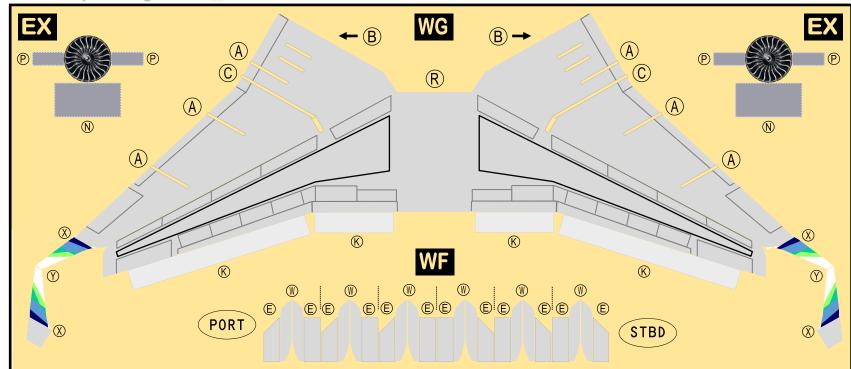

## **ALASKA AIRLINES**

9GASA20J45

Parts included in this package:

| FU  | Fuselage                   | Page 2 |
|-----|----------------------------|--------|
| WB  | Wing Box                   | Page 2 |
| TV  | Vertical Stabilizer        | Page 2 |
| EC  | Engine Cowlings            | Page 2 |
| WG2 | Wing, Underside, Port      | Page 3 |
| WG3 | Wing, Underside, Starboard | Page 3 |
| WG1 | Wing, Upper                | Page 3 |
| WF  | Wing Fairings              | Page 3 |
| ΕI  | Engine Interiors           | Page 3 |
| MG  | Main Landing Gear          | Page 3 |
| NG  | Nose Landing Gear          | Page 3 |
| TH  | Horizontal Stabilizer      | Page 3 |