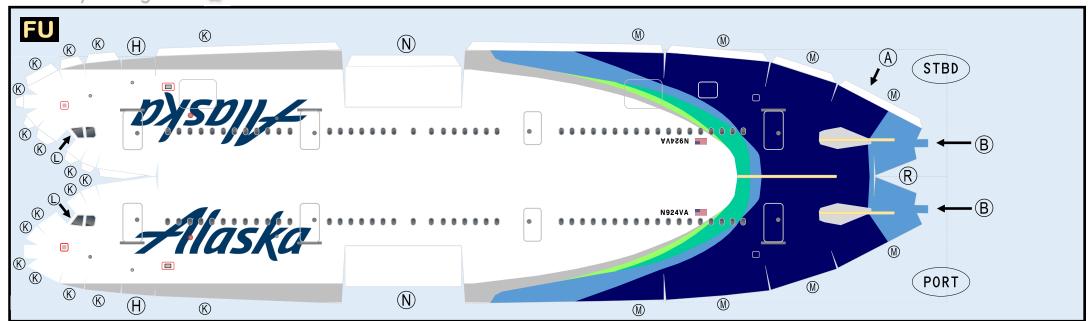

## **ALASKA AIRLINES**

9GASA20J45

Parts included in this package:

| FU  | Fuselage                   | Page 2 |
|-----|----------------------------|--------|
| WB  | Wing Box                   | Page 2 |
| TV  | Vertical Stabilizer        | Page 2 |
| EC  | Engine Cowlings            | Page 2 |
| WG2 | Wing, Underside, Port      | Page 3 |
| WG3 | Wing, Underside, Starboard | Page 3 |
| WG1 | Wing, Upper                | Page 3 |
| WF  | Wing Fairings              | Page 3 |
| ΕI  | Engine Interiors           | Page 3 |
| MG  | Main Landing Gear          | Page 3 |
| NG  | Nose Landing Gear          | Page 3 |
| TH  | Horizontal Stabilizer      | Page 3 |