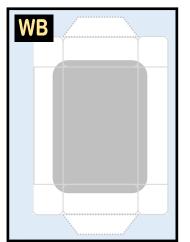

## **ALASKA AIRLINES**

9GASA20J45

Parts included in this package:

| FU  | Fuselage                   | Page 2 |
|-----|----------------------------|--------|
| WB  | Wing Box                   | Page 2 |
| TV  | Vertical Stabilizer        | Page 2 |
| EC  | Engine Cowlings            | Page 2 |
| WG2 | Wing, Underside, Port      | Page 3 |
| WG3 | Wing, Underside, Starboard | Page 3 |
| WG1 | Wing, Upper                | Page 3 |
| WF  | Wing Fairings              | Page 3 |
| ΕI  | Engine Interiors           | Page 3 |
| MG  | Main Landing Gear          | Page 3 |
| NG  | Nose Landing Gear          | Page 3 |
| TH  | Horizontal Stabilizer      | Page 3 |