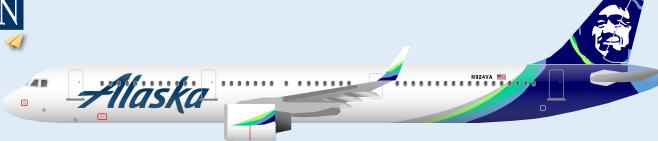

## **ALASKA AIRLINES**

9GASA20J45

Parts included in this package:

| FU  | Fuselage                   | Page 2 |
|-----|----------------------------|--------|
| WB  | Wing Box                   | Page 2 |
| TV  | Vertical Stabilizer        | Page 2 |
| EC  | Engine Cowlings            | Page 2 |
| WG2 | Wing, Underside, Port      | Page 3 |
| WG3 | Wing, Underside, Starboard | Page 3 |
| WG1 | Wing, Upper                | Page 3 |
| WF  | Wing Fairings              | Page 3 |
| ΕI  | Engine Interiors           | Page 3 |
| MG  | Main Landing Gear          | Page 3 |
| NG  | Nose Landing Gear          | Page 3 |
| TH  | Horizontal Stabilizer      | Page 3 |

# **AIRBUS A321-NEO**

For best results, we recommend that this package be printed on the following paper stocks:

Pages 2-3 Model Glossy 801bs

This is a genuine, official Airigami design. This design is provided free-ofcharge - you should never, ever pay for this design. However, we strongly urge you to consider donating to Airigami at www.papieravion.org. Airigami was established so that the joy of airline modeling can be available to everybody. Please consider making a donation of \$5, \$20, \$50 or whatever you can to help keep Airigami alive and, best of all, free.