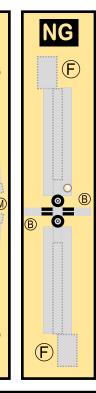

## **ALASKA AIRLINES**

9GASA20J45

Parts included in this package:

| FU  | Fuselage                   | Page 2 |
|-----|----------------------------|--------|
| WB  | Wing Box                   | Page 2 |
| TV  | Vertical Stabilizer        | Page 2 |
| EC  | Engine Cowlings            | Page 2 |
| WG2 | Wing, Underside, Port      | Page 3 |
| WG3 | Wing, Underside, Starboard | Page 3 |
| WG1 | Wing, Upper                | Page 3 |
| WF  | Wing Fairings              | Page 3 |
| ΕI  | Engine Interiors           | Page 3 |
| MG  | Main Landing Gear          | Page 3 |
| NG  | Nose Landing Gear          | Page 3 |
| TH  | Horizontal Stabilizer      | Page 3 |