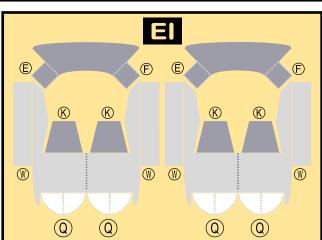

## **ALASKA AIRLINES**

9GASA20J45

Parts included in this package:

| FU  | Fuselage                   | Page 2 |
|-----|----------------------------|--------|
| WB  | Wing Box                   | Page 2 |
| TV  | Vertical Stabilizer        | Page 2 |
| EC  | Engine Cowlings            | Page 2 |
| WG2 | Wing, Underside, Port      | Page 3 |
| WG3 | Wing, Underside, Starboard | Page 3 |
| WG1 | Wing, Upper                | Page 3 |
| WF  | Wing Fairings              | Page 3 |
| ΕI  | Engine Interiors           | Page 3 |
| MG  | Main Landing Gear          | Page 3 |
| NG  | Nose Landing Gear          | Page 3 |
| TH  | Horizontal Stabilizer      | Page 3 |