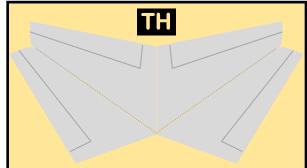

## **ALASKA AIRLINES**

9GASA20J45

Parts included in this package:

| FU  | Fuselage                   | Page 2 |
|-----|----------------------------|--------|
| WB  | Wing Box                   | Page 2 |
| TV  | Vertical Stabilizer        | Page 2 |
| EC  | Engine Cowlings            | Page 2 |
| WG2 | Wing, Underside, Port      | Page 3 |
| WG3 | Wing, Underside, Starboard | Page 3 |
| WG1 | Wing, Upper                | Page 3 |
| WF  | Wing Fairings              | Page 3 |
| ΕI  | Engine Interiors           | Page 3 |
| MG  | Main Landing Gear          | Page 3 |
| NG  | Nose Landing Gear          | Page 3 |
| TH  | Horizontal Stabilizer      | Page 3 |