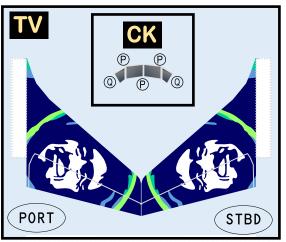

## **ALASKA AIRLINES**

9GASA20J45

Parts included in this package:

| FU  | Fuselage                   | Page 2 |
|-----|----------------------------|--------|
| WB  | Wing Box                   | Page 2 |
| TV  | Vertical Stabilizer        | Page 2 |
| EC  | Engine Cowlings            | Page 2 |
| WG2 | Wing, Underside, Port      | Page 3 |
| WG3 | Wing, Underside, Starboard | Page 3 |
| WG1 | Wing, Upper                | Page 3 |
| WF  | Wing Fairings              | Page 3 |
| ΕI  | Engine Interiors           | Page 3 |
| MG  | Main Landing Gear          | Page 3 |
| NG  | Nose Landing Gear          | Page 3 |
| TH  | Horizontal Stabilizer      | Page 3 |