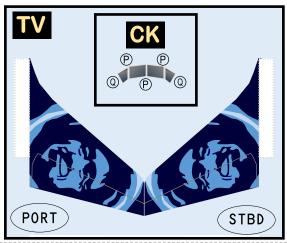

## **ALASKA AIRLINES**

9GASA20J46

Parts included in this package:

| FU  | Fuselage                   | Page 2 |
|-----|----------------------------|--------|
| WB  | Wing Box                   | Page 2 |
| TV  | Vertical Stabilizer        | Page 2 |
| EC  | Engine Cowlings            | Page 2 |
| WG2 | Wing, Underside, Port      | Page 3 |
| WG3 | Wing, Underside, Starboard | Page 3 |
| WG1 | Wing, Upper                | Page 3 |
| WF  | Wing Fairings              | Page 3 |
| ΕI  | Engine Interiors           | Page 3 |
| MG  | Main Landing Gear          | Page 3 |
| NG  | Nose Landing Gear          | Page 3 |
| TH  | Horizontal Stabilizer      | Page 3 |