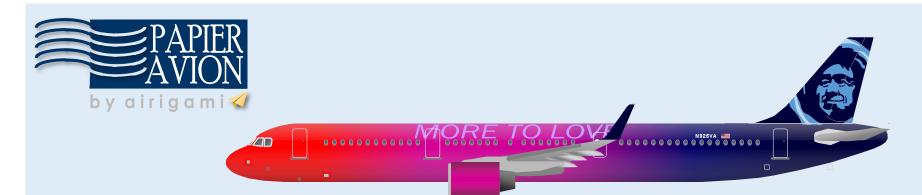

## **ALASKA AIRLINES**

9GASA20J46

Parts included in this package:

| FU  | Fuselage                   | Page 2 |
|-----|----------------------------|--------|
| WB  | Wing Box                   | Page 2 |
| TV  | Vertical Stabilizer        | Page 2 |
| EC  | Engine Cowlings            | Page 2 |
| WG2 | Wing, Underside, Port      | Page 3 |
| WG3 | Wing, Underside, Starboard | Page 3 |
| WG1 | Wing, Upper                | Page 3 |
| WF  | Wing Fairings              | Page 3 |
| ΕI  | Engine Interiors           | Page 3 |
| MG  | Main Landing Gear          | Page 3 |
| NG  | Nose Landing Gear          | Page 3 |
| TH  | Horizontal Stabilizer      | Page 3 |

# **AIRBUS A321-NEO**

For best results, we recommend that this package be printed on the following paper stocks:

Pages 2-3 Model Glossy 801bs

This is a genuine, official Airigami design. This design is provided free-ofcharge - you should never, ever pay for this design. However, we strongly urge you to consider donating to Airigami at www.papieravion.org. Airigami was established so that the joy of airline modeling can be available to everybody. Please consider making a donation of \$5, \$20, \$50 or whatever you can to help keep Airigami alive and, best of all, free.