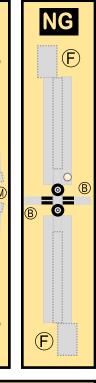

## **ALASKA AIRLINES**

9GASA20J46

Parts included in this package:

| FU  | Fuselage                   | Page 2 |
|-----|----------------------------|--------|
| WB  | Wing Box                   | Page 2 |
| TV  | Vertical Stabilizer        | Page 2 |
| EC  | Engine Cowlings            | Page 2 |
| WG2 | Wing, Underside, Port      | Page 3 |
| WG3 | Wing, Underside, Starboard | Page 3 |
| WG1 | Wing, Upper                | Page 3 |
| WF  | Wing Fairings              | Page 3 |
| ΕI  | Engine Interiors           | Page 3 |
| MG  | Main Landing Gear          | Page 3 |
| NG  | Nose Landing Gear          | Page 3 |
| TH  | Horizontal Stabilizer      | Page 3 |