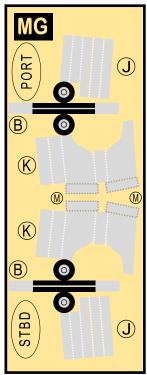

## **ALASKA AIRLINES**

9GASA20J46

Parts included in this package:

| FU  | Fuselage                   | Page 2 |
|-----|----------------------------|--------|
| WB  | Wing Box                   | Page 2 |
| TV  | Vertical Stabilizer        | Page 2 |
| EC  | Engine Cowlings            | Page 2 |
| WG2 | Wing, Underside, Port      | Page 3 |
| WG3 | Wing, Underside, Starboard | Page 3 |
| WG1 | Wing, Upper                | Page 3 |
| WF  | Wing Fairings              | Page 3 |
| ΕI  | Engine Interiors           | Page 3 |
| MG  | Main Landing Gear          | Page 3 |
| NG  | Nose Landing Gear          | Page 3 |
| TH  | Horizontal Stabilizer      | Page 3 |