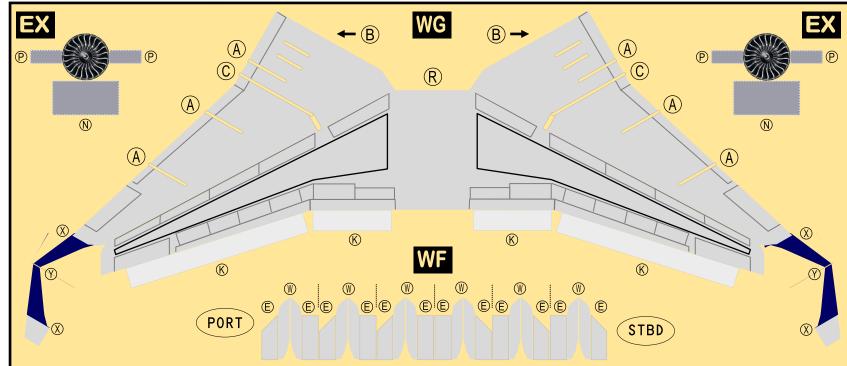

## **ALASKA AIRLINES**

9GASA20J46

Parts included in this package:

| FU  | Fuselage                   | Page 2 |
|-----|----------------------------|--------|
| WB  | Wing Box                   | Page 2 |
| TV  | Vertical Stabilizer        | Page 2 |
| EC  | Engine Cowlings            | Page 2 |
| WG2 | Wing, Underside, Port      | Page 3 |
| WG3 | Wing, Underside, Starboard | Page 3 |
| WG1 | Wing, Upper                | Page 3 |
| WF  | Wing Fairings              | Page 3 |
| ΕI  | Engine Interiors           | Page 3 |
| MG  | Main Landing Gear          | Page 3 |
| NG  | Nose Landing Gear          | Page 3 |
| TH  | Horizontal Stabilizer      | Page 3 |