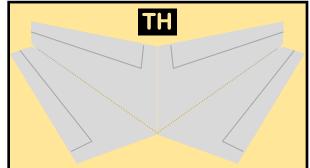

## **ALASKA AIRLINES**

9GASA20J46

Parts included in this package:

| FU  | Fuselage                   | Page 2 |
|-----|----------------------------|--------|
| WB  | Wing Box                   | Page 2 |
| TV  | Vertical Stabilizer        | Page 2 |
| EC  | Engine Cowlings            | Page 2 |
| WG2 | Wing, Underside, Port      | Page 3 |
| WG3 | Wing, Underside, Starboard | Page 3 |
| WG1 | Wing, Upper                | Page 3 |
| WF  | Wing Fairings              | Page 3 |
| ΕI  | Engine Interiors           | Page 3 |
| MG  | Main Landing Gear          | Page 3 |
| NG  | Nose Landing Gear          | Page 3 |
| TH  | Horizontal Stabilizer      | Page 3 |