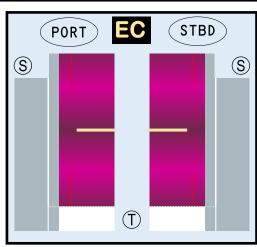

## **ALASKA AIRLINES**

9GASA20J46

Parts included in this package:

| FU  | Fuselage                   | Page 2 |
|-----|----------------------------|--------|
| WB  | Wing Box                   | Page 2 |
| TV  | Vertical Stabilizer        | Page 2 |
| EC  | Engine Cowlings            | Page 2 |
| WG2 | Wing, Underside, Port      | Page 3 |
| WG3 | Wing, Underside, Starboard | Page 3 |
| WG1 | Wing, Upper                | Page 3 |
| WF  | Wing Fairings              | Page 3 |
| ΕI  | Engine Interiors           | Page 3 |
| MG  | Main Landing Gear          | Page 3 |
| NG  | Nose Landing Gear          | Page 3 |
| TH  | Horizontal Stabilizer      | Page 3 |