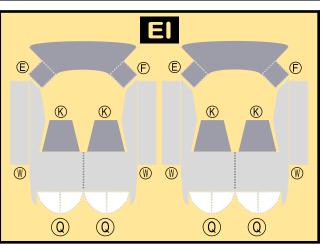

## **ALASKA AIRLINES**

9GASA20J46

Parts included in this package:

| FU  | Fuselage                   | Page 2 |
|-----|----------------------------|--------|
| WB  | Wing Box                   | Page 2 |
| TV  | Vertical Stabilizer        | Page 2 |
| EC  | Engine Cowlings            | Page 2 |
| WG2 | Wing, Underside, Port      | Page 3 |
| WG3 | Wing, Underside, Starboard | Page 3 |
| WG1 | Wing, Upper                | Page 3 |
| WF  | Wing Fairings              | Page 3 |
| ΕI  | Engine Interiors           | Page 3 |
| MG  | Main Landing Gear          | Page 3 |
| NG  | Nose Landing Gear          | Page 3 |
| TH  | Horizontal Stabilizer      | Page 3 |