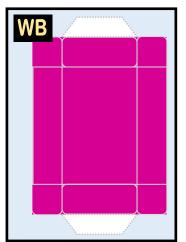

## **ALASKA AIRLINES**

9GASA20J46

Parts included in this package:

| FU  | Fuselage                   | Page 2 |
|-----|----------------------------|--------|
| WB  | Wing Box                   | Page 2 |
| TV  | Vertical Stabilizer        | Page 2 |
| EC  | Engine Cowlings            | Page 2 |
| WG2 | Wing, Underside, Port      | Page 3 |
| WG3 | Wing, Underside, Starboard | Page 3 |
| WG1 | Wing, Upper                | Page 3 |
| WF  | Wing Fairings              | Page 3 |
| ΕI  | Engine Interiors           | Page 3 |
| MG  | Main Landing Gear          | Page 3 |
| NG  | Nose Landing Gear          | Page 3 |
| TH  | Horizontal Stabilizer      | Page 3 |

## **AIRBUS A321-NEO / ALASKA AIRLINES**

9GASA20J46

Paper-based scale model design system Copyright © 2019 — Airigami / Airline designs and logos are reproduced for Fair Use educational and informational purposes. USE OF THIS TEMPLATE FOR FINANCIAL GAIN IS PROHIBITED.