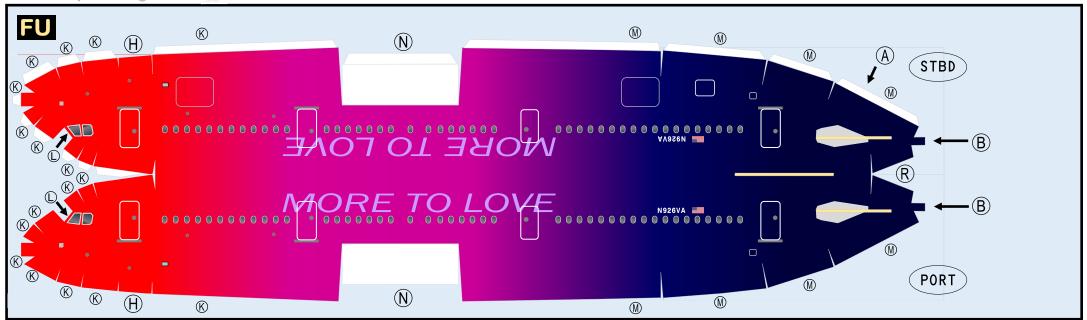

## **ALASKA AIRLINES**

9GASA20J46

Parts included in this package:

| FU  | Fuselage                   | Page 2 |
|-----|----------------------------|--------|
| WB  | Wing Box                   | Page 2 |
| TV  | Vertical Stabilizer        | Page 2 |
| EC  | Engine Cowlings            | Page 2 |
| WG2 | Wing, Underside, Port      | Page 3 |
| WG3 | Wing, Underside, Starboard | Page 3 |
| WG1 | Wing, Upper                | Page 3 |
| WF  | Wing Fairings              | Page 3 |
| ΕI  | Engine Interiors           | Page 3 |
| MG  | Main Landing Gear          | Page 3 |
| NG  | Nose Landing Gear          | Page 3 |
| TH  | Horizontal Stabilizer      | Page 3 |

## **AIRBUS A321-NEO / ALASKA AIRLINES**

9GASA20J46

Paper-based scale model design system Copyright © 2019 — Airigami / Airline designs and logos are reproduced for Fair Use educational and informational purposes. USE OF THIS TEMPLATE FOR FINANCIAL GAIN IS PROHIBITED.