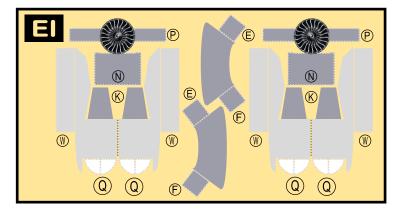

## **DELTA AIRLINES**

9GDLA20J43

Parts included in this package:

| FU  | Fuselage                   | Page 2 |
|-----|----------------------------|--------|
| WB  | Wing Box                   | Page 2 |
| TV  | Vertical Stabilizer        | Page 2 |
| EC  | Engine Cowlings            | Page 2 |
| WG2 | Wing, Underside, Port      | Page 3 |
| WG3 | Wing, Underside, Starboard | Page 3 |
| WG1 | Wing, Upper                | Page 3 |
| WF  | Wing Fairings              | Page 3 |
| ΕI  | Engine Interiors           | Page 3 |
| MG  | Main Landing Gear          | Page 3 |
| NG  | Nose Landing Gear          | Page 3 |
| TH  | Horizontal Stabilizer      | Page 3 |