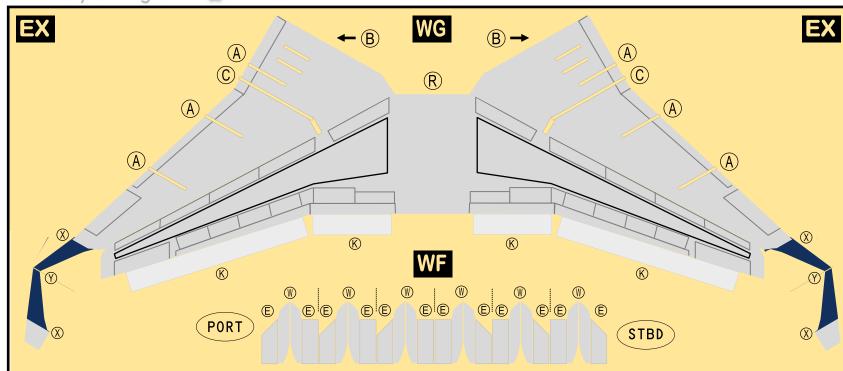

## **DELTA AIRLINES**

9GDLA20J43

Parts included in this package:

| FU  | Fuselage                   | Page 2 |
|-----|----------------------------|--------|
| WB  | Wing Box                   | Page 2 |
| TV  | Vertical Stabilizer        | Page 2 |
| EC  | Engine Cowlings            | Page 2 |
| WG2 | Wing, Underside, Port      | Page 3 |
| WG3 | Wing, Underside, Starboard | Page 3 |
| WG1 | Wing, Upper                | Page 3 |
| WF  | Wing Fairings              | Page 3 |
| ΕI  | Engine Interiors           | Page 3 |
| MG  | Main Landing Gear          | Page 3 |
| NG  | Nose Landing Gear          | Page 3 |
| TH  | Horizontal Stabilizer      | Page 3 |