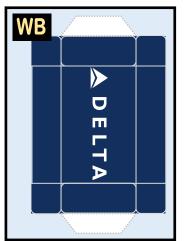

## **DELTA AIRLINES**

9GDLA20J43

Parts included in this package:

| FU  | Fuselage                   | Page 2 |
|-----|----------------------------|--------|
| WB  | Wing Box                   | Page 2 |
| TV  | Vertical Stabilizer        | Page 2 |
| EC  | Engine Cowlings            | Page 2 |
| WG2 | Wing, Underside, Port      | Page 3 |
| WG3 | Wing, Underside, Starboard | Page 3 |
| WG1 | Wing, Upper                | Page 3 |
| WF  | Wing Fairings              | Page 3 |
| ΕI  | Engine Interiors           | Page 3 |
| MG  | Main Landing Gear          | Page 3 |
| NG  | Nose Landing Gear          | Page 3 |
| TH  | Horizontal Stabilizer      | Page 3 |