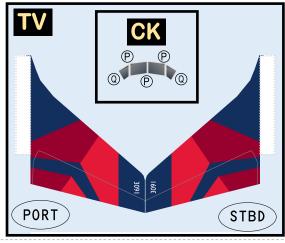

## **DELTA AIRLINES**

9GDLA20J43

Parts included in this package:

| FU  | Fuselage                   | Page 2 |
|-----|----------------------------|--------|
| WB  | Wing Box                   | Page 2 |
| TV  | Vertical Stabilizer        | Page 2 |
| EC  | Engine Cowlings            | Page 2 |
| WG2 | Wing, Underside, Port      | Page 3 |
| WG3 | Wing, Underside, Starboard | Page 3 |
| WG1 | Wing, Upper                | Page 3 |
| WF  | Wing Fairings              | Page 3 |
| ΕI  | Engine Interiors           | Page 3 |
| MG  | Main Landing Gear          | Page 3 |
| NG  | Nose Landing Gear          | Page 3 |
| TH  | Horizontal Stabilizer      | Page 3 |