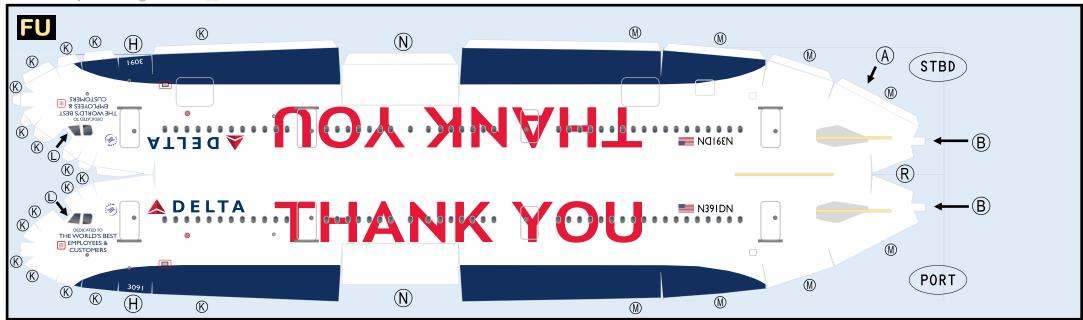

## **DELTA AIRLINES**

9GDLA20J43

Parts included in this package:

| FU  | Fuselage                   | Page 2 |
|-----|----------------------------|--------|
| WB  | Wing Box                   | Page 2 |
| TV  | Vertical Stabilizer        | Page 2 |
| EC  | Engine Cowlings            | Page 2 |
| WG2 | Wing, Underside, Port      | Page 3 |
| WG3 | Wing, Underside, Starboard | Page 3 |
| WG1 | Wing, Upper                | Page 3 |
| WF  | Wing Fairings              | Page 3 |
| ΕI  | Engine Interiors           | Page 3 |
| MG  | Main Landing Gear          | Page 3 |
| NG  | Nose Landing Gear          | Page 3 |
| TH  | Horizontal Stabilizer      | Page 3 |