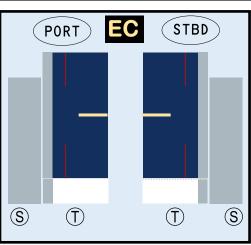

## **DELTA AIRLINES**

9GDLA20J43

Parts included in this package:

| FU  | Fuselage                   | Page 2 |
|-----|----------------------------|--------|
| WB  | Wing Box                   | Page 2 |
| TV  | Vertical Stabilizer        | Page 2 |
| EC  | Engine Cowlings            | Page 2 |
| WG2 | Wing, Underside, Port      | Page 3 |
| WG3 | Wing, Underside, Starboard | Page 3 |
| WG1 | Wing, Upper                | Page 3 |
| WF  | Wing Fairings              | Page 3 |
| ΕI  | Engine Interiors           | Page 3 |
| MG  | Main Landing Gear          | Page 3 |
| NG  | Nose Landing Gear          | Page 3 |
| TH  | Horizontal Stabilizer      | Page 3 |