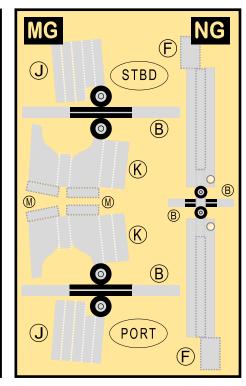

## **DELTA AIRLINES**

9GDLA20J43

Parts included in this package:

| FU  | Fuselage                   | Page 2 |
|-----|----------------------------|--------|
| WB  | Wing Box                   | Page 2 |
| TV  | Vertical Stabilizer        | Page 2 |
| EC  | Engine Cowlings            | Page 2 |
| WG2 | Wing, Underside, Port      | Page 3 |
| WG3 | Wing, Underside, Starboard | Page 3 |
| WG1 | Wing, Upper                | Page 3 |
| WF  | Wing Fairings              | Page 3 |
| ΕI  | Engine Interiors           | Page 3 |
| MG  | Main Landing Gear          | Page 3 |
| NG  | Nose Landing Gear          | Page 3 |
| TH  | Horizontal Stabilizer      | Page 3 |