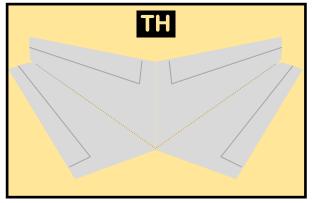

## 9GWOW20J44

Parts included in this package:

| FU  | Fuselage                   | Page 2 |
|-----|----------------------------|--------|
| WB  | Wing Box                   | Page 2 |
| TV  | Vertical Stabilizer        | Page 2 |
| EC  | Engine Cowlings            | Page 2 |
| WG2 | Wing, Underside, Port      | Page 3 |
| WG3 | Wing, Underside, Starboard | Page 3 |
| WG1 | Wing, Upper                | Page 3 |
| WF  | Wing Fairings              | Page 3 |
| ΕI  | Engine Interiors           | Page 3 |
| MG  | Main Landing Gear          | Page 3 |
| NG  | Nose Landing Gear          | Page 3 |
| TH  | Horizontal Stabilizer      | Page 3 |