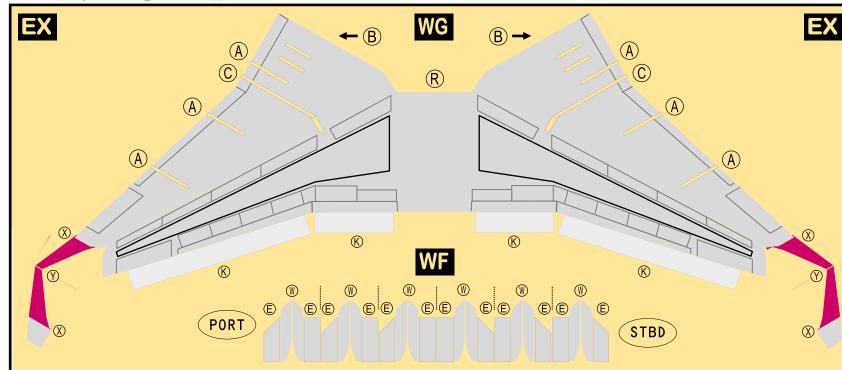

## 9GWOW20J44

Parts included in this package:

| FU  | Fuselage                   | Page 2 |
|-----|----------------------------|--------|
| WB  | Wing Box                   | Page 2 |
| TV  | Vertical Stabilizer        | Page 2 |
| EC  | Engine Cowlings            | Page 2 |
| WG2 | Wing, Underside, Port      | Page 3 |
| WG3 | Wing, Underside, Starboard | Page 3 |
| WG1 | Wing, Upper                | Page 3 |
| WF  | Wing Fairings              | Page 3 |
| ΕI  | Engine Interiors           | Page 3 |
| MG  | Main Landing Gear          | Page 3 |
| NG  | Nose Landing Gear          | Page 3 |
| TH  | Horizontal Stabilizer      | Page 3 |