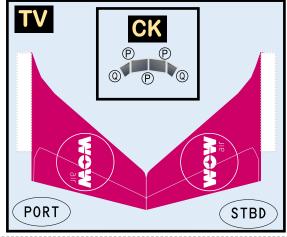

## 9GWOW20J44

Parts included in this package:

| FU  | Fuselage                   | Page 2 |
|-----|----------------------------|--------|
| WB  | Wing Box                   | Page 2 |
| TV  | Vertical Stabilizer        | Page 2 |
| EC  | Engine Cowlings            | Page 2 |
| WG2 | Wing, Underside, Port      | Page 3 |
| WG3 | Wing, Underside, Starboard | Page 3 |
| WG1 | Wing, Upper                | Page 3 |
| WF  | Wing Fairings              | Page 3 |
| ΕI  | Engine Interiors           | Page 3 |
| MG  | Main Landing Gear          | Page 3 |
| NG  | Nose Landing Gear          | Page 3 |
| TH  | Horizontal Stabilizer      | Page 3 |