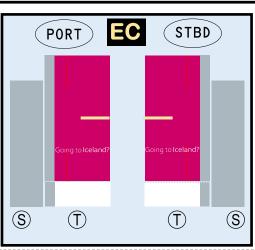

## 9GWOW20J44

Parts included in this package:

| FU  | Fuselage                   | Page 2 |
|-----|----------------------------|--------|
| WB  | Wing Box                   | Page 2 |
| TV  | Vertical Stabilizer        | Page 2 |
| EC  | Engine Cowlings            | Page 2 |
| WG2 | Wing, Underside, Port      | Page 3 |
| WG3 | Wing, Underside, Starboard | Page 3 |
| WG1 | Wing, Upper                | Page 3 |
| WF  | Wing Fairings              | Page 3 |
| ΕI  | Engine Interiors           | Page 3 |
| MG  | Main Landing Gear          | Page 3 |
| NG  | Nose Landing Gear          | Page 3 |
| TH  | Horizontal Stabilizer      | Page 3 |