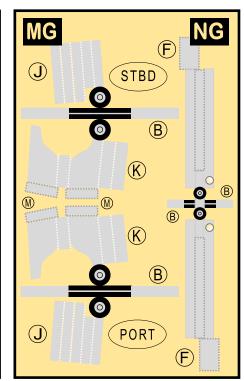

## 9GWOW20J44

Parts included in this package:

| FU  | Fuselage                   | Page 2 |
|-----|----------------------------|--------|
| WB  | Wing Box                   | Page 2 |
| TV  | Vertical Stabilizer        | Page 2 |
| EC  | Engine Cowlings            | Page 2 |
| WG2 | Wing, Underside, Port      | Page 3 |
| WG3 | Wing, Underside, Starboard | Page 3 |
| WG1 | Wing, Upper                | Page 3 |
| WF  | Wing Fairings              | Page 3 |
| ΕI  | Engine Interiors           | Page 3 |
| MG  | Main Landing Gear          | Page 3 |
| NG  | Nose Landing Gear          | Page 3 |
| TH  | Horizontal Stabilizer      | Page 3 |