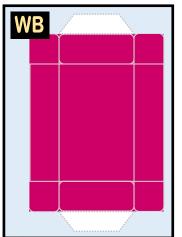

## 9GWOW20J44

Parts included in this package:

| FU  | Fuselage                   | Page 2 |
|-----|----------------------------|--------|
| WB  | Wing Box                   | Page 2 |
| TV  | Vertical Stabilizer        | Page 2 |
| EC  | Engine Cowlings            | Page 2 |
| WG2 | Wing, Underside, Port      | Page 3 |
| WG3 | Wing, Underside, Starboard | Page 3 |
| WG1 | Wing, Upper                | Page 3 |
| WF  | Wing Fairings              | Page 3 |
| ΕI  | Engine Interiors           | Page 3 |
| MG  | Main Landing Gear          | Page 3 |
| NG  | Nose Landing Gear          | Page 3 |
| TH  | Horizontal Stabilizer      | Page 3 |