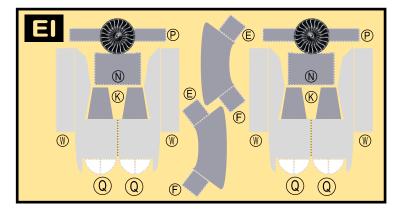

## 9GWOW20J44

Parts included in this package:

| FU  | Fuselage                   | Page 2 |
|-----|----------------------------|--------|
| WB  | Wing Box                   | Page 2 |
| TV  | Vertical Stabilizer        | Page 2 |
| EC  | Engine Cowlings            | Page 2 |
| WG2 | Wing, Underside, Port      | Page 3 |
| WG3 | Wing, Underside, Starboard | Page 3 |
| WG1 | Wing, Upper                | Page 3 |
| WF  | Wing Fairings              | Page 3 |
| ΕI  | Engine Interiors           | Page 3 |
| MG  | Main Landing Gear          | Page 3 |
| NG  | Nose Landing Gear          | Page 3 |
| TH  | Horizontal Stabilizer      | Page 3 |