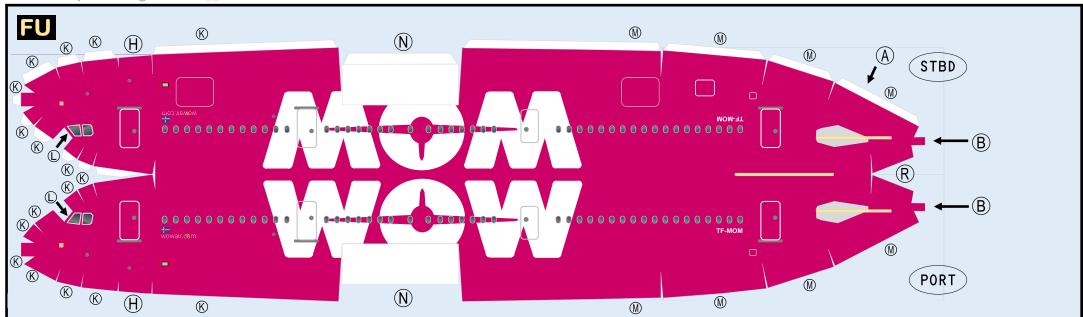

## 9GWOW20J44

Parts included in this package:

| FU  | Fuselage                   | Page 2 |
|-----|----------------------------|--------|
| WB  | Wing Box                   | Page 2 |
| TV  | Vertical Stabilizer        | Page 2 |
| EC  | Engine Cowlings            | Page 2 |
| WG2 | Wing, Underside, Port      | Page 3 |
| WG3 | Wing, Underside, Starboard | Page 3 |
| WG1 | Wing, Upper                | Page 3 |
| WF  | Wing Fairings              | Page 3 |
| ΕI  | Engine Interiors           | Page 3 |
| MG  | Main Landing Gear          | Page 3 |
| NG  | Nose Landing Gear          | Page 3 |
| TH  | Horizontal Stabilizer      | Page 3 |