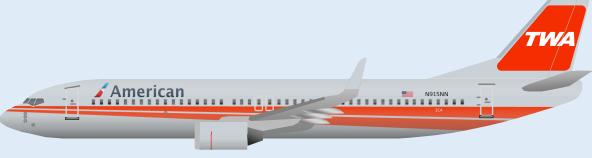

## **AMERICAN AIRLINES**

9GAAL20K47

BOEING 737-800

Parts included in this package:

| FU  | Fuselage                   | Page 2 |
|-----|----------------------------|--------|
| WB  | Wing Box                   | Page 2 |
| TV  | Vertical Stabilizer        | Page 2 |
| TH  | Horizontal Stabilizer      | Page 2 |
| NG  | Nose Landing Gear          | Page 2 |
| WG2 | Wing, Underside, Port      | Page 3 |
| WG3 | Wing, Underside, Starboard | Page 3 |
| WG1 | Wing, Upper                | Page 3 |
| WF  | Wing Fairings              | Page 3 |
| ΕI  | Engine Interiors           | Page 3 |
| EC  | Engine Cowlings            | Page 3 |
| MG  | Main Landing Gear          | Page 3 |
|     |                            |        |

## **BOEING 737-8WL / AMERICAN AIRLINES**

9GAAL20K47

Paper-based scale model design system Copyright © 2020 — Airigami / Airline designs and logos are reproduced for Fair Use educational and informational purposes. USE OF THIS TEMPLATE FOR FINANCIAL GAIN IS PROHIBITED.