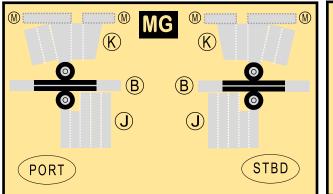

## **AMERICAN AIRLINES**

9GAAL20K47

BOEING 737-800

Parts included in this package:

| FU  | Fuselage                   | Page 2 |
|-----|----------------------------|--------|
| WB  | Wing Box                   | Page 2 |
| TV  | Vertical Stabilizer        | Page 2 |
| TH  | Horizontal Stabilizer      | Page 2 |
| NG  | Nose Landing Gear          | Page 2 |
| WG2 | Wing, Underside, Port      | Page 3 |
| WG3 | Wing, Underside, Starboard | Page 3 |
| WG1 | Wing, Upper                | Page 3 |
| WF  | Wing Fairings              | Page 3 |
| ΕI  | Engine Interiors           | Page 3 |
| EC  | Engine Cowlings            | Page 3 |
| MG  | Main Landing Gear          | Page 3 |
|     |                            |        |

## INSTRUCTIONS

For instructions on how to build this model, refer to manual INSTRUCTIONS 1A

Paper-based scale model design system Copyright © 2001-2020 - James Messner / Airigami. Airline designs and logos are reproduced for Fair Use educational and informational purposes. All logos and designs remain the property of their respective copyright and trademark owners.