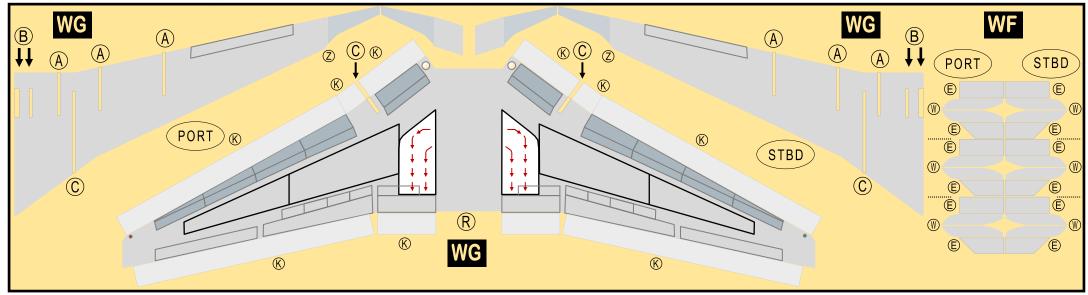

## **AMERICAN AIRLINES**

9GAAL20K47

BOEING 737-800

Parts included in this package:

| FU  | Fuselage                   | Page 2 |
|-----|----------------------------|--------|
| WB  | Wing Box                   | Page 2 |
| TV  | Vertical Stabilizer        | Page 2 |
| TH  | Horizontal Stabilizer      | Page 2 |
| NG  | Nose Landing Gear          | Page 2 |
| WG2 | Wing, Underside, Port      | Page 3 |
| WG3 | Wing, Underside, Starboard | Page 3 |
| WG1 | Wing, Upper                | Page 3 |
| WF  | Wing Fairings              | Page 3 |
| ΕI  | Engine Interiors           | Page 3 |
| EC  | Engine Cowlings            | Page 3 |
| MG  | Main Landing Gear          | Page 3 |
|     |                            |        |

## INSTRUCTIONS

For instructions on how to build this model, refer to manual INSTRUCTIONS 1A

Paper-based scale model design system Copyright © 2001-2020 - James Messner / Airigami. Airline designs and logos are reproduced for Fair Use educational and informational purposes. All logos and designs remain the property of their respective copyright and trademark owners.