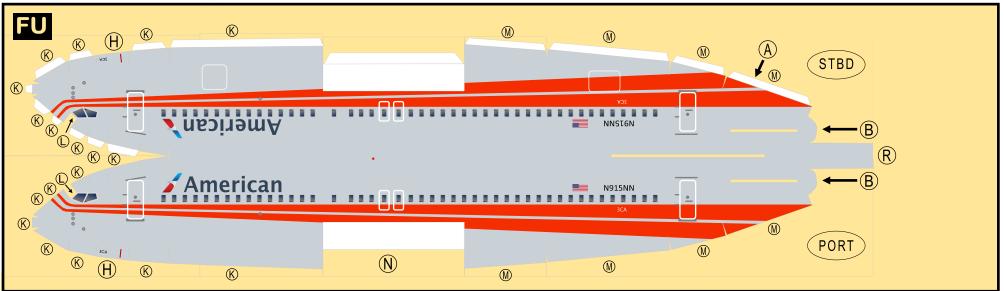

## **AMERICAN AIRLINES**

9GAAL20K47

BOEING 737-800

Parts included in this package:

| FU  | Fuselage                   | Page 2 |
|-----|----------------------------|--------|
| WB  | Wing Box                   | Page 2 |
| TV  | Vertical Stabilizer        | Page 2 |
| TH  | Horizontal Stabilizer      | Page 2 |
| NG  | Nose Landing Gear          | Page 2 |
| WG2 | Wing, Underside, Port      | Page 3 |
| WG3 | Wing, Underside, Starboard | Page 3 |
| WG1 | Wing, Upper                | Page 3 |
| WF  | Wing Fairings              | Page 3 |
| ΕI  | Engine Interiors           | Page 3 |
| EC  | Engine Cowlings            | Page 3 |
| MG  | Main Landing Gear          | Page 3 |
|     |                            |        |

## **BOEING 737-8WL / AMERICAN AIRLINES**

9GAAL20K47

Paper-based scale model design system Copyright © 2020 — Airigami / Airline designs and logos are reproduced for Fair Use educational and informational purposes. USE OF THIS TEMPLATE FOR FINANCIAL GAIN IS PROHIBITED.