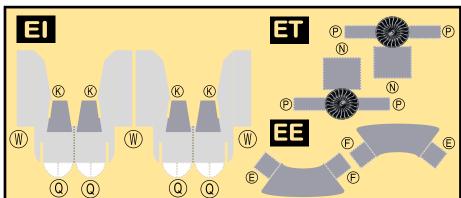

## **AMERICAN AIRLINES**

9GAAL20K47

BOEING 737-800

Parts included in this package:

| FU  | Fuselage                   | Page 2 |
|-----|----------------------------|--------|
| WB  | Wing Box                   | Page 2 |
| TV  | Vertical Stabilizer        | Page 2 |
| TH  | Horizontal Stabilizer      | Page 2 |
| NG  | Nose Landing Gear          | Page 2 |
| WG2 | Wing, Underside, Port      | Page 3 |
| WG3 | Wing, Underside, Starboard | Page 3 |
| WG1 | Wing, Upper                | Page 3 |
| WF  | Wing Fairings              | Page 3 |
| ΕI  | Engine Interiors           | Page 3 |
| EC  | Engine Cowlings            | Page 3 |
| MG  | Main Landing Gear          | Page 3 |
|     |                            |        |

## INSTRUCTIONS

For instructions on how to build this model, refer to manual INSTRUCTIONS 1A

Paper-based scale model design system Copyright © 2001-2020 - James Messner / Airigami. Airline designs and logos are reproduced for Fair Use educational and informational purposes. All logos and designs remain the property of their respective copyright and trademark owners.