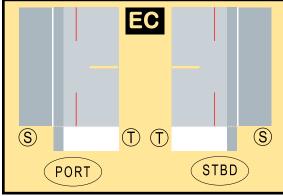

## **AMERICAN AIRLINES**

9GAAL20K47

BOEING 737-800

Parts included in this package:

| FU  | Fuselage                   | Page 2 |
|-----|----------------------------|--------|
| WB  | Wing Box                   | Page 2 |
| TV  | Vertical Stabilizer        | Page 2 |
| TH  | Horizontal Stabilizer      | Page 2 |
| NG  | Nose Landing Gear          | Page 2 |
| WG2 | Wing, Underside, Port      | Page 3 |
| WG3 | Wing, Underside, Starboard | Page 3 |
| WG1 | Wing, Upper                | Page 3 |
| WF  | Wing Fairings              | Page 3 |
| ΕI  | Engine Interiors           | Page 3 |
| EC  | Engine Cowlings            | Page 3 |
| MG  | Main Landing Gear          | Page 3 |
|     |                            |        |

## INSTRUCTIONS

For instructions on how to build this model, refer to manual INSTRUCTIONS 1A

Paper-based scale model design system Copyright © 2001-2020 - James Messner / Airigami. Airline designs and logos are reproduced for Fair Use educational and informational purposes. All logos and designs remain the property of their respective copyright and trademark owners.