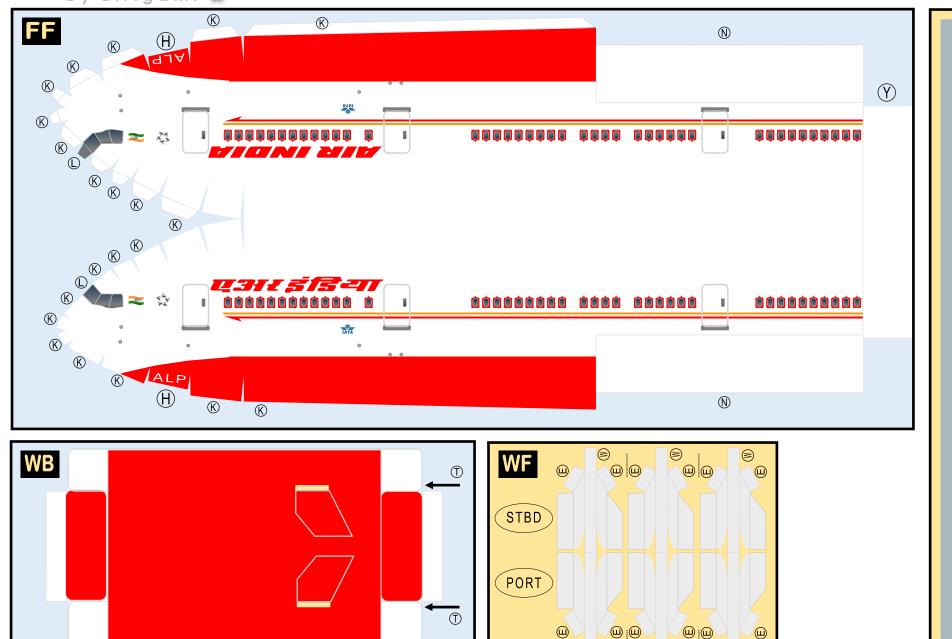

# BOEING 777-300ER

Parts included in this package:

| FF | Fuselage Forward    | Page | 2 |
|----|---------------------|------|---|
| WB | Wing Box            | Page | 2 |
| WF | Wing Fairings       | Page | 2 |
| WS | Wing Struts         | Page | 2 |
| FA | Fuselage Aft        | Page | 3 |
| TV | Vertical Stabilizer | Page | 3 |
| EC | Engine Cowlings     | Page | 3 |
| ET | Engine Turbines     | Page | 3 |

9GAIC20K46

Paper-based scale model design system Copyright © 2020 - Airigami / Airline designs and logos are reproduced for Fair Use educational and informational purposes. USE OF THIS TEMPLATE FOR FINANCIAL GAIN IS PROHIBITED.