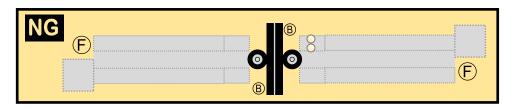

For best results, we recommend that this package be printed on the following paper stocks:

Pages 2-5 Model

Glossy 801bs

| WS | Wing, Starboard         | Page | 4 |
|----|-------------------------|------|---|
| TH | Horizontal Stabilizer   | Page | 4 |
| NG | Nose Landing Gear       | Page | 4 |
| GS | Main Landing Gear Strut | Page | 4 |
| MG | Main Landing Gear       | Page | 5 |
| WP | Wing, Port              | Page | 5 |
| ΕI | Engine Interiors        | Page | 5 |