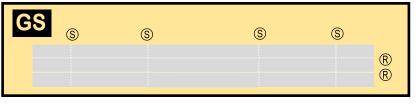

For best results, we recommend that this package be printed on the following paper stocks:

Pages 2-5 Model

Glossy 801bs

| WS | Wing, Starboard         | Page | 4 |
|----|-------------------------|------|---|
| TH | Horizontal Stabilizer   | Page | 4 |
| NG | Nose Landing Gear       | Page | 4 |
| GS | Main Landing Gear Strut | Page | 4 |
| MG | Main Landing Gear       | Page | 5 |
| WP | Wing, Port              | Page | 5 |
| ΕI | Engine Interiors        | Page | 5 |