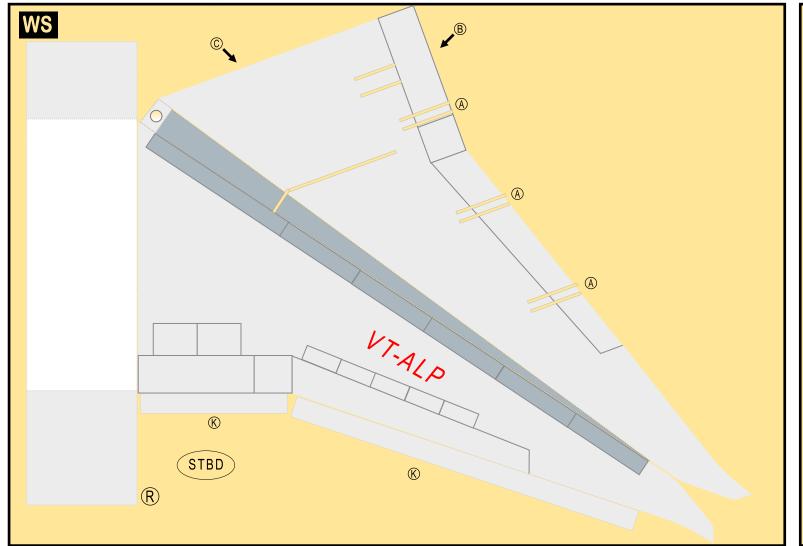

# BOEING 777-300ER

Parts included in this package:

| FF | Fuselage Forward    | Page | 2 |
|----|---------------------|------|---|
| WB | Wing Box            | Page | 2 |
| WF | Wing Fairings       | Page | 2 |
| WS | Wing Struts         | Page | 2 |
| FA | Fuselage Aft        | Page | 3 |
| TV | Vertical Stabilizer | Page | 3 |
| EC | Engine Cowlings     | Page | 3 |
| ET | Engine Turbines     | Page | 3 |

9GAIC20K46

WS

Paper-based scale model design system Copyright © 2020 — Airigami / Airline designs and logos are reproduced for Fair Use educational and informational purposes. USE OF THIS TEMPLATE FOR FINANCIAL GAIN IS PROHIBITED.