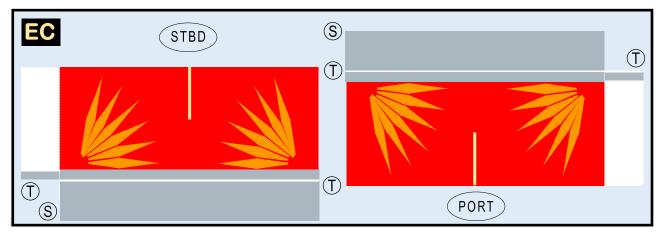

# BOEING 777-300ER

Parts included in this package:

| FF | Fuselage Forward    | Page | 2 |
|----|---------------------|------|---|
| WB | Wing Box            | Page | 2 |
| WF | Wing Fairings       | Page | 2 |
| WS | Wing Struts         | Page | 2 |
| FA | Fuselage Aft        | Page | 3 |
| TV | Vertical Stabilizer | Page | 3 |
| EC | Engine Cowlings     | Page | 3 |
| ET | Engine Turbines     | Page | 3 |

9GAIC20K46

Paper-based scale model design system Copyright © 2020 — Airigami / Airline designs and logos are reproduced for Fair Use educational and informational purposes. USE OF THIS TEMPLATE FOR FINANCIAL GAIN IS PROHIBITED.