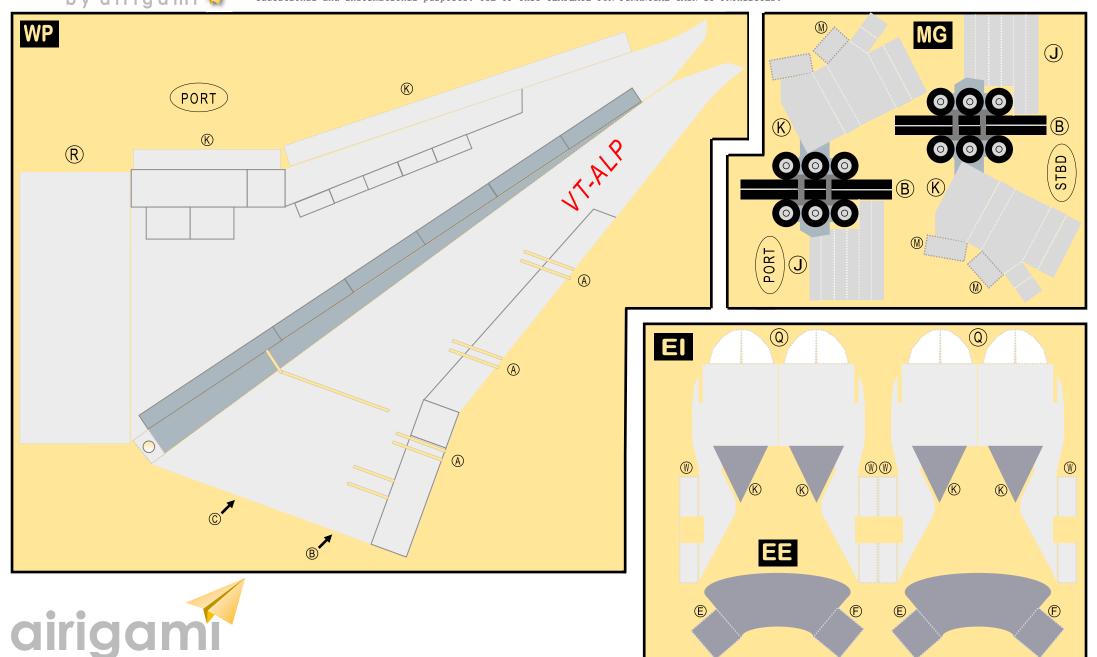

For best results, we recommend that this package be printed on the following paper stocks:

Pages 2-5 Model

Glossy 801bs

| WS | Wing, Starboard         | Page | 4 |
|----|-------------------------|------|---|
| TH | Horizontal Stabilizer   | Page | 4 |
| NG | Nose Landing Gear       | Page | 4 |
| GS | Main Landing Gear Strut | Page | 4 |
| MG | Main Landing Gear       | Page | 5 |
| WP | Wing, Port              | Page | 5 |
| ΕI | Engine Interiors        | Page | 5 |