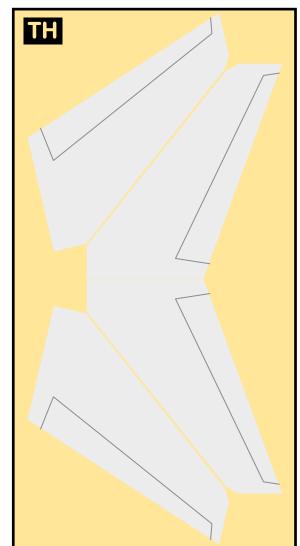

For best results, we recommend that this package be printed on the following paper stocks:

Pages 2-5 Model

Glossy 801bs

| WS | Wing, Starboard         | Page | 4 |
|----|-------------------------|------|---|
| TH | Horizontal Stabilizer   | Page | 4 |
| NG | Nose Landing Gear       | Page | 4 |
| GS | Main Landing Gear Strut | Page | 4 |
| MG | Main Landing Gear       | Page | 5 |
| WP | Wing, Port              | Page | 5 |
| ΕI | Engine Interiors        | Page | 5 |