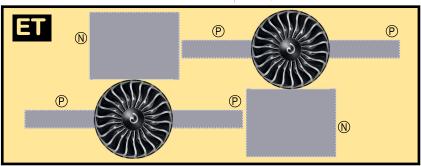

# BOEING 777-300ER

Parts included in this package:

| FF | Fuselage Forward    | Page | 2 |
|----|---------------------|------|---|
| WB | Wing Box            | Page | 2 |
| WF | Wing Fairings       | Page | 2 |
| WS | Wing Struts         | Page | 2 |
| FA | Fuselage Aft        | Page | 3 |
| TV | Vertical Stabilizer | Page | 3 |
| EC | Engine Cowlings     | Page | 3 |
| ET | Engine Turbines     | Page | 3 |

9GAIC20K46

Paper-based scale model design system Copyright © 2020 — Airigami / Airline designs and logos are reproduced for Fair Use educational and informational purposes. USE OF THIS TEMPLATE FOR FINANCIAL GAIN IS PROHIBITED.