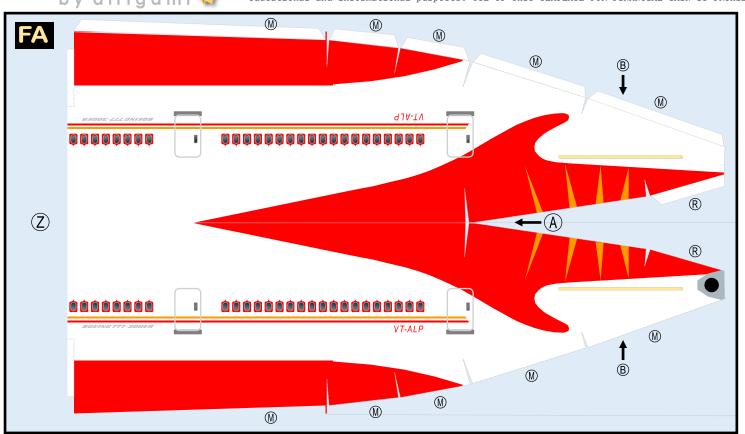

# BOEING 777-300ER

Parts included in this package:

| FF | Fuselage Forward    | Page | 2 |
|----|---------------------|------|---|
| WB | Wing Box            | Page | 2 |
| WF | Wing Fairings       | Page | 2 |
| WS | Wing Struts         | Page | 2 |
| FA | Fuselage Aft        | Page | 3 |
| TV | Vertical Stabilizer | Page | 3 |
| EC | Engine Cowlings     | Page | 3 |
| ET | Engine Turbines     | Page | 3 |

9GAIC20K46

Paper-based scale model design system Copyright © 2020 — Airigami / Airline designs and logos are reproduced for Fair Use educational and informational purposes. USE OF THIS TEMPLATE FOR FINANCIAL GAIN IS PROHIBITED.