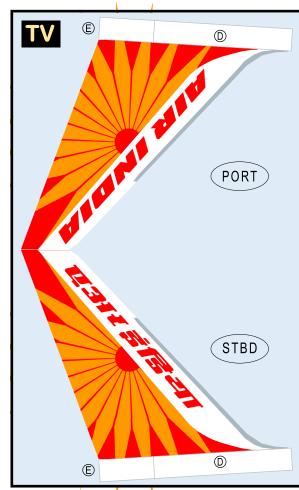

# BOEING 777-300ER

Parts included in this package:

| FF | Fuselage Forward    | Page | 2 |
|----|---------------------|------|---|
| WB | Wing Box            | Page | 2 |
| WF | Wing Fairings       | Page | 2 |
| WS | Wing Struts         | Page | 2 |
| FA | Fuselage Aft        | Page | 3 |
| TV | Vertical Stabilizer | Page | 3 |
| EC | Engine Cowlings     | Page | 3 |
| ET | Engine Turbines     | Page | 3 |

9GAIC20K46

Paper-based scale model design system Copyright © 2020 - Airigami / Airline designs and logos are reproduced for Fair Use educational and informational purposes. USE OF THIS TEMPLATE FOR FINANCIAL GAIN IS PROHIBITED.