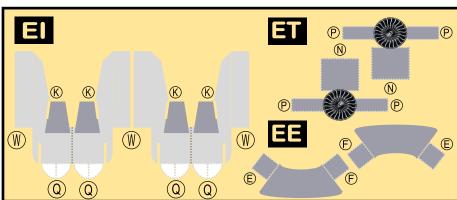

# SINGAPORE AIRLINES

9GSIA20K48

Parts included in this package:

| FU  | Fuselage                   | Page 2 |  |  |  |  |
|-----|----------------------------|--------|--|--|--|--|
| WB  | Wing Box                   | Page 2 |  |  |  |  |
| TV  | Vertical Stabilizer        | Page 2 |  |  |  |  |
| TH  | Horizontal Stabilizer      | Page 2 |  |  |  |  |
| NG  | Nose Landing Gear          | Page 2 |  |  |  |  |
| WG2 | Wing, Underside, Port      | Page 3 |  |  |  |  |
| WG3 | Wing, Underside, Starboard | Page 3 |  |  |  |  |
| WG1 | Wing, Upper                | Page 3 |  |  |  |  |
| WF  | Wing Fairings              | Page 3 |  |  |  |  |
| ΕI  | Engine Interiors           | Page 3 |  |  |  |  |
| EC  | Engine Cowlings            | Page 3 |  |  |  |  |
| MG  | Main Landing Gear          | Page 3 |  |  |  |  |