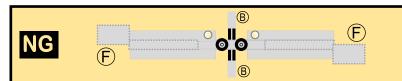

# SINGAPORE AIRLINES

9GSIA20K48

Parts included in this package:

| FU  | Fuselage                   | Page 2 |  |  |  |  |
|-----|----------------------------|--------|--|--|--|--|
| WB  | Wing Box                   | Page 2 |  |  |  |  |
| TV  | Vertical Stabilizer        | Page 2 |  |  |  |  |
| TH  | Horizontal Stabilizer      | Page 2 |  |  |  |  |
| NG  | Nose Landing Gear          | Page 2 |  |  |  |  |
| WG2 | Wing, Underside, Port      | Page 3 |  |  |  |  |
| WG3 | Wing, Underside, Starboard | Page 3 |  |  |  |  |
| WG1 | Wing, Upper                | Page 3 |  |  |  |  |
| WF  | Wing Fairings              | Page 3 |  |  |  |  |
| ΕI  | Engine Interiors           | Page 3 |  |  |  |  |
| EC  | Engine Cowlings            | Page 3 |  |  |  |  |
| MG  | Main Landing Gear          | Page 3 |  |  |  |  |