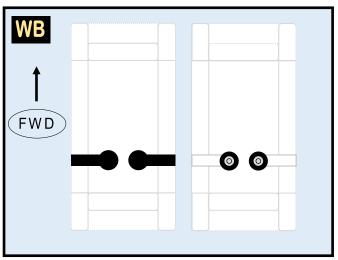

# SINGAPORE AIRLINES

9GSIA20K48

Parts included in this package:

| FU  | Fuselage                   | Page 2 |  |  |  |  |
|-----|----------------------------|--------|--|--|--|--|
| WB  | Wing Box                   | Page 2 |  |  |  |  |
| TV  | Vertical Stabilizer        | Page 2 |  |  |  |  |
| TH  | Horizontal Stabilizer      | Page 2 |  |  |  |  |
| NG  | Nose Landing Gear          | Page 2 |  |  |  |  |
| WG2 | Wing, Underside, Port      | Page 3 |  |  |  |  |
| WG3 | Wing, Underside, Starboard | Page 3 |  |  |  |  |
| WG1 | Wing, Upper                | Page 3 |  |  |  |  |
| WF  | Wing Fairings              | Page 3 |  |  |  |  |
| ΕI  | Engine Interiors           | Page 3 |  |  |  |  |
| EC  | Engine Cowlings            | Page 3 |  |  |  |  |
| MG  | Main Landing Gear          | Page 3 |  |  |  |  |

| BL   | Use  | this a | area | for b | allas | st (se | ee In | stru | ction | Manu | al fo | or mo | re gu | idan | ce) |    |    |    |       |
|------|------|--------|------|-------|-------|--------|-------|------|-------|------|-------|-------|-------|------|-----|----|----|----|-------|
| 0    | #    | 0      | 5    | #     |       | 10     | #     | ‡    | 15    |      | #     | 20    | )     | #    |     | 25 | #  |    | 30 m  |
| 0 05 | 5 10 | 15     | 20   | 25    | 30    | 35     | 40    | 45   | 50    | 55   | 60    | 65    | 70    | 75   | 80  | 85 | 90 | 95 | 100ft |