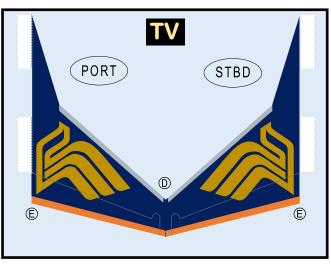

# SINGAPORE AIRLINES

9GSIA20K48

Parts included in this package:

| FU  | Fuselage                   | Page 2 |  |  |  |  |
|-----|----------------------------|--------|--|--|--|--|
| WB  | Wing Box                   | Page 2 |  |  |  |  |
| TV  | Vertical Stabilizer        | Page 2 |  |  |  |  |
| TH  | Horizontal Stabilizer      | Page 2 |  |  |  |  |
| NG  | Nose Landing Gear          | Page 2 |  |  |  |  |
| WG2 | Wing, Underside, Port      | Page 3 |  |  |  |  |
| WG3 | Wing, Underside, Starboard | Page 3 |  |  |  |  |
| WG1 | Wing, Upper                | Page 3 |  |  |  |  |
| WF  | Wing Fairings              | Page 3 |  |  |  |  |
| ΕI  | Engine Interiors           | Page 3 |  |  |  |  |
| EC  | Engine Cowlings            | Page 3 |  |  |  |  |
| MG  | Main Landing Gear          | Page 3 |  |  |  |  |