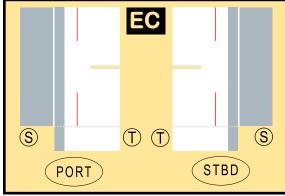

# SINGAPORE AIRLINES

9GSIA20K48

Parts included in this package:

| FU  | Fuselage                   | Page 2 |  |  |  |  |
|-----|----------------------------|--------|--|--|--|--|
| WB  | Wing Box                   | Page 2 |  |  |  |  |
| TV  | Vertical Stabilizer        | Page 2 |  |  |  |  |
| TH  | Horizontal Stabilizer      | Page 2 |  |  |  |  |
| NG  | Nose Landing Gear          | Page 2 |  |  |  |  |
| WG2 | Wing, Underside, Port      | Page 3 |  |  |  |  |
| WG3 | Wing, Underside, Starboard | Page 3 |  |  |  |  |
| WG1 | Wing, Upper                | Page 3 |  |  |  |  |
| WF  | Wing Fairings              | Page 3 |  |  |  |  |
| ΕI  | Engine Interiors           | Page 3 |  |  |  |  |
| EC  | Engine Cowlings            | Page 3 |  |  |  |  |
| MG  | Main Landing Gear          | Page 3 |  |  |  |  |