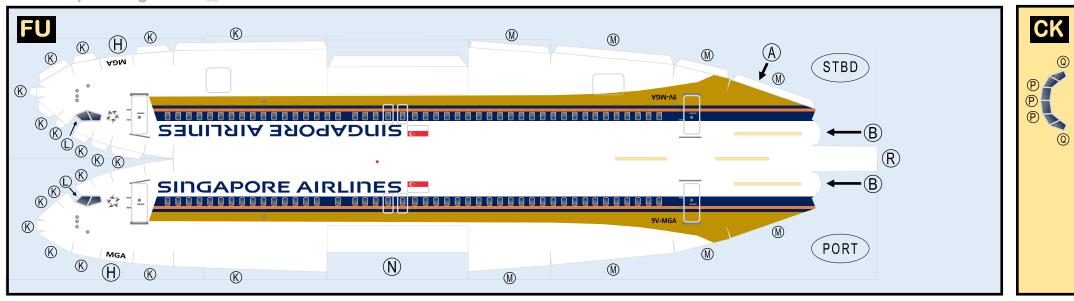

# SINGAPORE AIRLINES

9GSIA20K48

Parts included in this package:

| FU  | Fuselage                   | Page 2 |  |  |  |  |
|-----|----------------------------|--------|--|--|--|--|
| WB  | Wing Box                   | Page 2 |  |  |  |  |
| TV  | Vertical Stabilizer        | Page 2 |  |  |  |  |
| TH  | Horizontal Stabilizer      | Page 2 |  |  |  |  |
| NG  | Nose Landing Gear          | Page 2 |  |  |  |  |
| WG2 | Wing, Underside, Port      | Page 3 |  |  |  |  |
| WG3 | Wing, Underside, Starboard | Page 3 |  |  |  |  |
| WG1 | Wing, Upper                | Page 3 |  |  |  |  |
| WF  | Wing Fairings              | Page 3 |  |  |  |  |
| ΕI  | Engine Interiors           | Page 3 |  |  |  |  |
| EC  | Engine Cowlings            | Page 3 |  |  |  |  |
| MG  | Main Landing Gear          | Page 3 |  |  |  |  |

#### INSTRUCTIONS

For instructions on how to build this model, refer to manual INSTRUCTIONS 1A

Paper-based scale model design system Copyright © 2001-2019 - James Messner / Airigami. Airline designs and logos are reproduced for Fair Use educational and informational purposes. All logos and designs remain the property of their respective copyright and trademark owners.