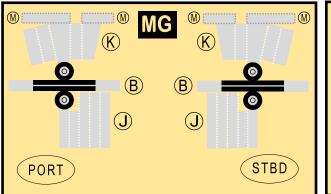

# SINGAPORE AIRLINES

9GSIA20K48

Parts included in this package:

| FU  | Fuselage                   | Page 2 |  |  |  |  |
|-----|----------------------------|--------|--|--|--|--|
| WB  | Wing Box                   | Page 2 |  |  |  |  |
| TV  | Vertical Stabilizer        | Page 2 |  |  |  |  |
| TH  | Horizontal Stabilizer      | Page 2 |  |  |  |  |
| NG  | Nose Landing Gear          | Page 2 |  |  |  |  |
| WG2 | Wing, Underside, Port      | Page 3 |  |  |  |  |
| WG3 | Wing, Underside, Starboard | Page 3 |  |  |  |  |
| WG1 | Wing, Upper                | Page 3 |  |  |  |  |
| WF  | Wing Fairings              | Page 3 |  |  |  |  |
| ΕI  | Engine Interiors           | Page 3 |  |  |  |  |
| EC  | Engine Cowlings            | Page 3 |  |  |  |  |
| MG  | Main Landing Gear          | Page 3 |  |  |  |  |