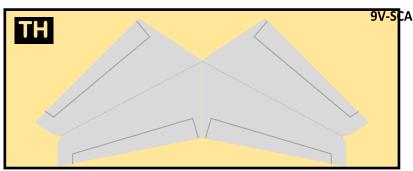

# SINGAPORE AIRLINES

9GSIA20K48

Parts included in this package:

| FU  | Fuselage                   | Page 2 |  |  |  |  |
|-----|----------------------------|--------|--|--|--|--|
| WB  | Wing Box                   | Page 2 |  |  |  |  |
| TV  | Vertical Stabilizer        | Page 2 |  |  |  |  |
| TH  | Horizontal Stabilizer      | Page 2 |  |  |  |  |
| NG  | Nose Landing Gear          | Page 2 |  |  |  |  |
| WG2 | Wing, Underside, Port      | Page 3 |  |  |  |  |
| WG3 | Wing, Underside, Starboard | Page 3 |  |  |  |  |
| WG1 | Wing, Upper                | Page 3 |  |  |  |  |
| WF  | Wing Fairings              | Page 3 |  |  |  |  |
| ΕI  | Engine Interiors           | Page 3 |  |  |  |  |
| EC  | Engine Cowlings            | Page 3 |  |  |  |  |
| MG  | Main Landing Gear          | Page 3 |  |  |  |  |