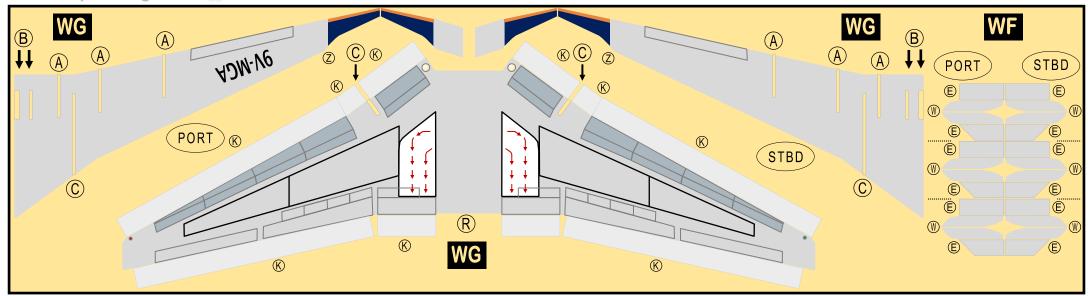

# SINGAPORE AIRLINES

9GSIA20K48

Parts included in this package:

| FU  | Fuselage                   | Page 2 |  |  |  |  |
|-----|----------------------------|--------|--|--|--|--|
| WB  | Wing Box                   | Page 2 |  |  |  |  |
| TV  | Vertical Stabilizer        | Page 2 |  |  |  |  |
| TH  | Horizontal Stabilizer      | Page 2 |  |  |  |  |
| NG  | Nose Landing Gear          | Page 2 |  |  |  |  |
| WG2 | Wing, Underside, Port      | Page 3 |  |  |  |  |
| WG3 | Wing, Underside, Starboard | Page 3 |  |  |  |  |
| WG1 | Wing, Upper                | Page 3 |  |  |  |  |
| WF  | Wing Fairings              | Page 3 |  |  |  |  |
| ΕI  | Engine Interiors           | Page 3 |  |  |  |  |
| EC  | Engine Cowlings            | Page 3 |  |  |  |  |
| MG  | Main Landing Gear          | Page 3 |  |  |  |  |