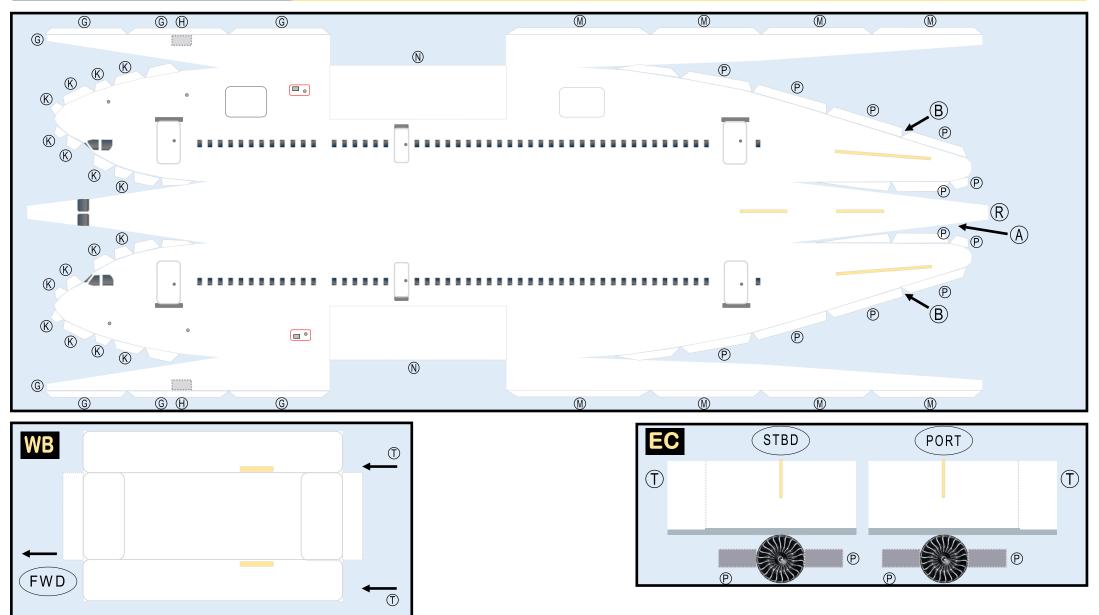

#### Parts included in this package:

| FU | Fuselage                | Page 2 |
|----|-------------------------|--------|
| EC | Engine Cowlings         | Page 2 |
| WB | Wing Box                | Page 2 |
| TV | Vertical Stabilizer     | Page 3 |
| TH | Horizontal Stabilizer   | Page 3 |
| WP | Wing, Port              | Page 4 |
| WS | Wing, Starboard         | Page 4 |
| NG | Nose Landing Gear       | Page 4 |
| MG | Main Landing Gear       | Page 4 |
| GS | Main Landing Gear Strut | Page 4 |
| ΕI | Engine Interiors        | Page 4 |

### AIRBUS A310-200 / TEMPLATE

### 8GAIB20K33

Paper-based scale model design system Copyright © 2020 - Airigami / Airline designs and logos are reproduced for Fair Use educational and informational purposes. USE OF THIS TEMPLATE FOR FINANCIAL GAIN IS PROHIBITED.