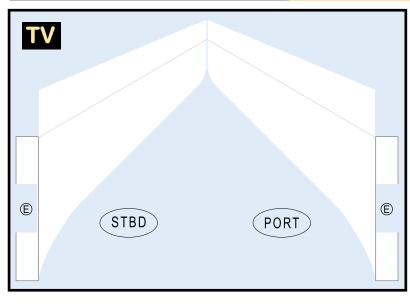

#### Parts included in this package:

| FU | Fuselage                | Page 2 |
|----|-------------------------|--------|
| EC | Engine Cowlings         | Page 2 |
| WB | Wing Box                | Page 2 |
| TV | Vertical Stabilizer     | Page 3 |
| TH | Horizontal Stabilizer   | Page 3 |
| WP | Wing, Port              | Page 4 |
| WS | Wing, Starboard         | Page 4 |
| NG | Nose Landing Gear       | Page 4 |
| MG | Main Landing Gear       | Page 4 |
| GS | Main Landing Gear Strut | Page 4 |
| ΕI | Engine Interiors        | Page 4 |

#### AIRBUS A310-200 / TEMPLATE

### 8GAIB20K33

Paper-based scale model design system Copyright © 2020 - Airigami / Airline designs and logos are reproduced for Fair Use educational and informational purposes. USE OF THIS TEMPLATE FOR FINANCIAL GAIN IS PROHIBITED.