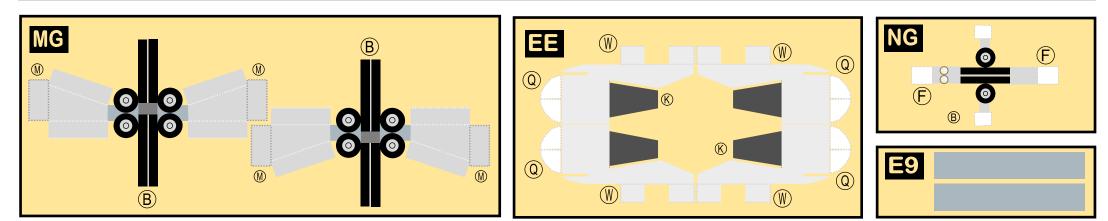

#### Parts included in this package:

| FU | Fuselage                | Page 2 |
|----|-------------------------|--------|
| EC | Engine Cowlings         | Page 2 |
| WB | Wing Box                | Page 2 |
| TV | Vertical Stabilizer     | Page 3 |
| TH | Horizontal Stabilizer   | Page 3 |
| WP | Wing, Port              | Page 4 |
| WS | Wing, Starboard         | Page 4 |
| NG | Nose Landing Gear       | Page 4 |
| MG | Main Landing Gear       | Page 4 |
| GS | Main Landing Gear Strut | Page 4 |
| ΕI | Engine Interiors        | Page 4 |