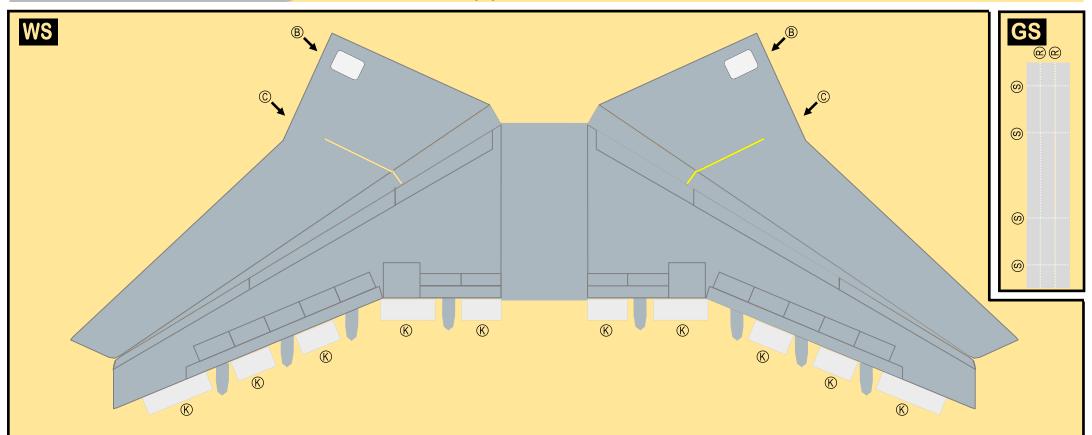

#### Parts included in this package:

| FU | Fuselage                | Page 2 |
|----|-------------------------|--------|
| EC | Engine Cowlings         | Page 2 |
| WB | Wing Box                | Page 2 |
| TV | Vertical Stabilizer     | Page 3 |
| TH | Horizontal Stabilizer   | Page 3 |
| WP | Wing, Port              | Page 4 |
| WS | Wing, Starboard         | Page 4 |
| NG | Nose Landing Gear       | Page 4 |
| MG | Main Landing Gear       | Page 4 |
| GS | Main Landing Gear Strut | Page 4 |
| ΕI | Engine Interiors        | Page 4 |