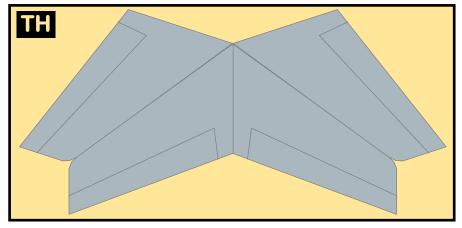

#### Parts included in this package:

| FU | Fuselage                | Page 2 |
|----|-------------------------|--------|
| EC | Engine Cowlings         | Page 2 |
| WB | Wing Box                | Page 2 |
| TV | Vertical Stabilizer     | Page 3 |
| TH | Horizontal Stabilizer   | Page 3 |
| WP | Wing, Port              | Page 4 |
| WS | Wing, Starboard         | Page 4 |
| NG | Nose Landing Gear       | Page 4 |
| MG | Main Landing Gear       | Page 4 |
| GS | Main Landing Gear Strut | Page 4 |
| ΕI | Engine Interiors        | Page 4 |

#### AIRBUS A310-200 / TEMPLATE

### 8GAIB20K33

Paper-based scale model design system Copyright © 2020 - Airigami / Airline designs and logos are reproduced for Fair Use educational and informational purposes. USE OF THIS TEMPLATE FOR FINANCIAL GAIN IS PROHIBITED.