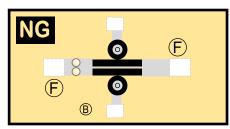

## **AIRBUS**

Parts included in this package:

| FU | Fuselage                | Page | 2 |
|----|-------------------------|------|---|
| EC | Engine Cowlings         | Page | 2 |
| WB | Wing Box                | Page | 2 |
| TV | Vertical Stabilizer     | Page | 3 |
| TH | Horizontal Stabilizer   | Page | 3 |
| WP | Wing, Port              | Page | 4 |
| WS | Wing, Starboard         | Page | 4 |
| NG | Nose Landing Gear       | Page | 4 |
| MG | Main Landing Gear       | Page | 4 |
| GS | Main Landing Gear Strut | Page | 4 |
| ΕI | Engine Interiors        | Page | 4 |