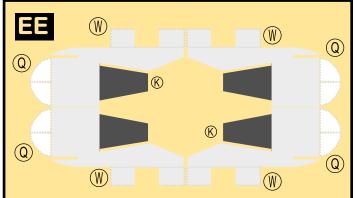

## **AIRBUS**

Parts included in this package:

| FU | Fuselage                | Page | 2 |
|----|-------------------------|------|---|
| EC | Engine Cowlings         | Page | 2 |
| WB | Wing Box                | Page | 2 |
| TV | Vertical Stabilizer     | Page | 3 |
| TH | Horizontal Stabilizer   | Page | 3 |
| WP | Wing, Port              | Page | 4 |
| WS | Wing, Starboard         | Page | 4 |
| NG | Nose Landing Gear       | Page | 4 |
| MG | Main Landing Gear       | Page | 4 |
| GS | Main Landing Gear Strut | Page | 4 |
| ΕI | Engine Interiors        | Page | 4 |