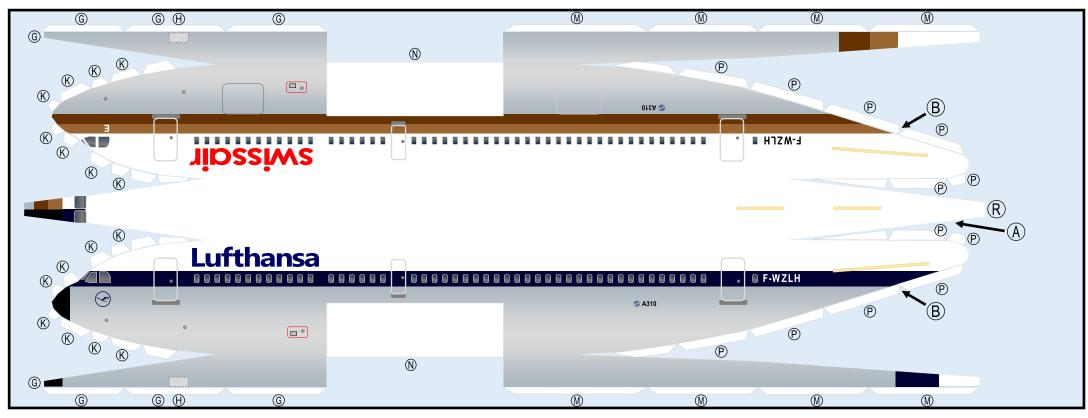

## **AIRBUS**

Parts included in this package:

| FU | Fuselage                | Page | 2 |
|----|-------------------------|------|---|
| EC | Engine Cowlings         | Page | 2 |
| WB | Wing Box                | Page | 2 |
| TV | Vertical Stabilizer     | Page | 3 |
| TH | Horizontal Stabilizer   | Page | 3 |
| WP | Wing, Port              | Page | 4 |
| WS | Wing, Starboard         | Page | 4 |
| NG | Nose Landing Gear       | Page | 4 |
| MG | Main Landing Gear       | Page | 4 |
| GS | Main Landing Gear Strut | Page | 4 |
| ΕI | Engine Interiors        | Page | 4 |

## AIRBUS A310-200 / AIRBUS

8GAIB20K34

Paper-based scale model design system Copyright © 2020 - Airigami / Airline designs and logos are reproduced for Fair Use educational and informational purposes. USE OF THIS TEMPLATE FOR FINANCIAL GAIN IS PROHIBITED.