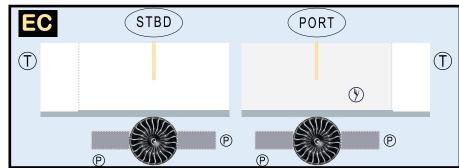

## **AIRBUS**

Parts included in this package:

| FU | Fuselage                | Page | 2 |
|----|-------------------------|------|---|
| EC | Engine Cowlings         | Page | 2 |
| WB | Wing Box                | Page | 2 |
| TV | Vertical Stabilizer     | Page | 3 |
| TH | Horizontal Stabilizer   | Page | 3 |
| WP | Wing, Port              | Page | 4 |
| WS | Wing, Starboard         | Page | 4 |
| NG | Nose Landing Gear       | Page | 4 |
| MG | Main Landing Gear       | Page | 4 |
| GS | Main Landing Gear Strut | Page | 4 |
| ΕI | Engine Interiors        | Page | 4 |