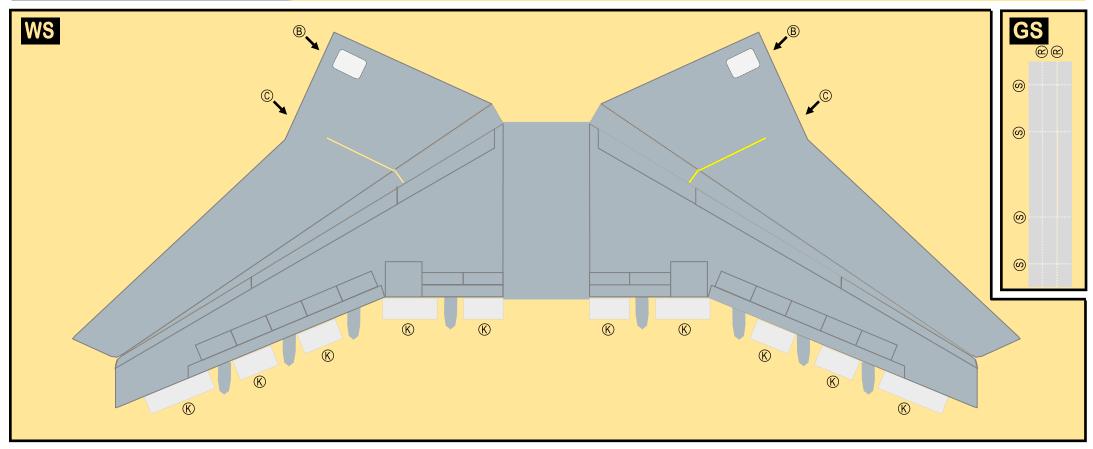

## **AIRBUS**

Parts included in this package:

| FU | Fuselage                | Page | 2 |
|----|-------------------------|------|---|
| EC | Engine Cowlings         | Page | 2 |
| WB | Wing Box                | Page | 2 |
| TV | Vertical Stabilizer     | Page | 3 |
| TH | Horizontal Stabilizer   | Page | 3 |
| WP | Wing, Port              | Page | 4 |
| WS | Wing, Starboard         | Page | 4 |
| NG | Nose Landing Gear       | Page | 4 |
| MG | Main Landing Gear       | Page | 4 |
| GS | Main Landing Gear Strut | Page | 4 |
| ΕI | Engine Interiors        | Page | 4 |