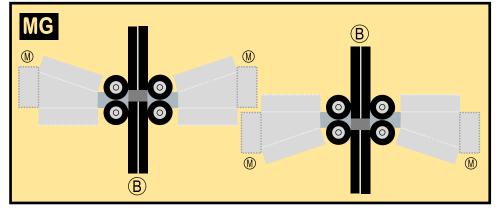

## **AIRBUS**

Parts included in this package:

| FU | Fuselage                | Page | 2 |
|----|-------------------------|------|---|
| EC | Engine Cowlings         | Page | 2 |
| WB | Wing Box                | Page | 2 |
| TV | Vertical Stabilizer     | Page | 3 |
| TH | Horizontal Stabilizer   | Page | 3 |
| WP | Wing, Port              | Page | 4 |
| WS | Wing, Starboard         | Page | 4 |
| NG | Nose Landing Gear       | Page | 4 |
| MG | Main Landing Gear       | Page | 4 |
| GS | Main Landing Gear Strut | Page | 4 |
| ΕI | Engine Interiors        | Page | 4 |