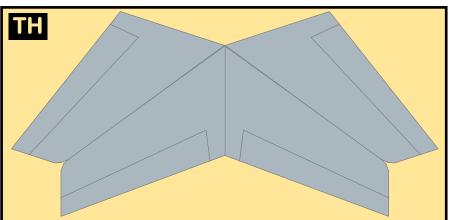

## **AIRBUS**

Parts included in this package:

| FU | Fuselage                | Page | 2 |
|----|-------------------------|------|---|
| EC | Engine Cowlings         | Page | 2 |
| WB | Wing Box                | Page | 2 |
| TV | Vertical Stabilizer     | Page | 3 |
| TH | Horizontal Stabilizer   | Page | 3 |
| WP | Wing, Port              | Page | 4 |
| WS | Wing, Starboard         | Page | 4 |
| NG | Nose Landing Gear       | Page | 4 |
| MG | Main Landing Gear       | Page | 4 |
| GS | Main Landing Gear Strut | Page | 4 |
| ΕI | Engine Interiors        | Page | 4 |