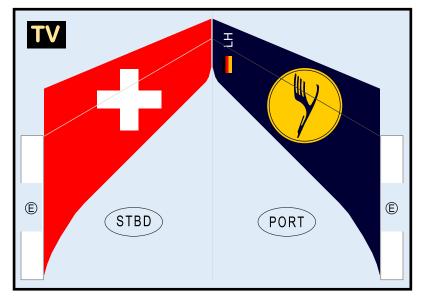

## **AIRBUS**

Parts included in this package:

| FU | Fuselage                | Page | 2 |
|----|-------------------------|------|---|
| EC | Engine Cowlings         | Page | 2 |
| WB | Wing Box                | Page | 2 |
| TV | Vertical Stabilizer     | Page | 3 |
| TH | Horizontal Stabilizer   | Page | 3 |
| WP | Wing, Port              | Page | 4 |
| WS | Wing, Starboard         | Page | 4 |
| NG | Nose Landing Gear       | Page | 4 |
| MG | Main Landing Gear       | Page | 4 |
| GS | Main Landing Gear Strut | Page | 4 |
| ΕI | Engine Interiors        | Page | 4 |