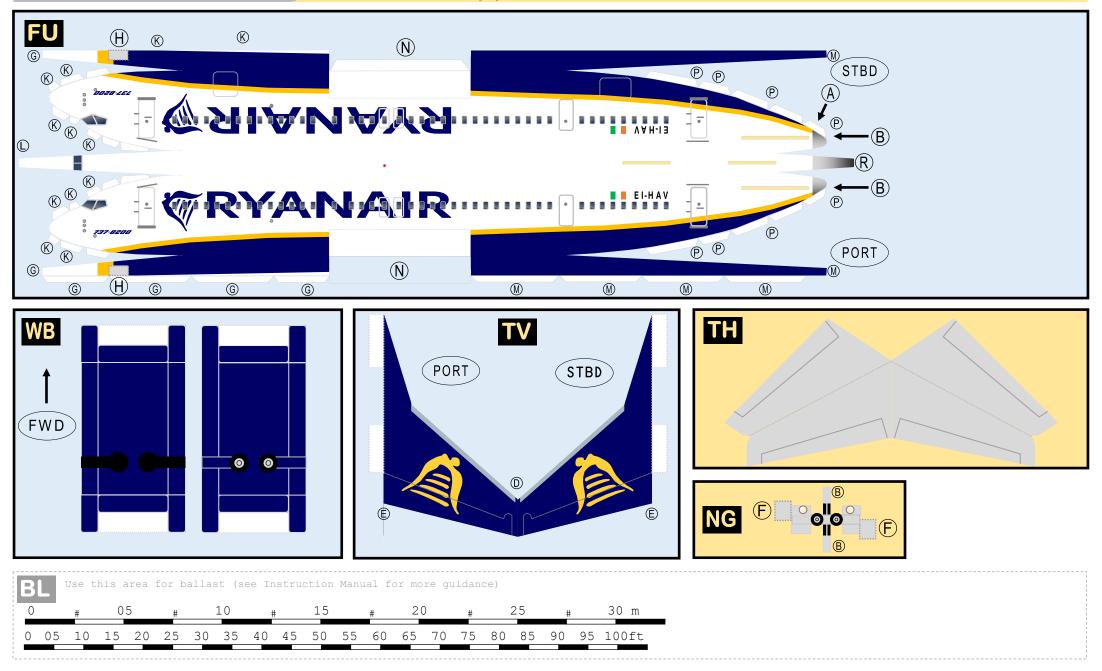

Parts included in this package:

| FU  | Fuselage                   | Page 2 |
|-----|----------------------------|--------|
| WB  | Wing Box                   | Page 2 |
| TV  | Vertical Stabilizer        | Page 2 |
| TH  | Horizontal Stabilizer      | Page 2 |
| NG  | Nose Landing Gear          | Page 2 |
| WG2 | Wing, Underside, Port      | Page 3 |
| WG3 | Wing, Underside, Starboard | Page 3 |
| WG1 | Wing, Upper                | Page 3 |
| WF  | Wing Fairings              | Page 3 |
| ΕI  | Engine Interiors           | Page 3 |
| EC  | Engine Cowlings            | Page 3 |
| MG  | Main Landing Gear          | Page 3 |

#### **BOEING 737-MAX8 / RYANAIR**

### 8GRYR20L37

Paper-based scale model design system Copyright © 2020 - Airigami / Airline designs and logos are reproduced for Fair Use educational and informational purposes. USE OF THIS TEMPLATE FOR FINANCIAL GAIN IS PROHIBITED.