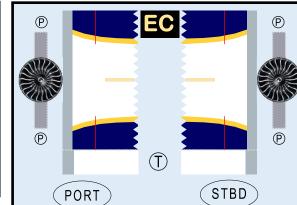

Parts included in this package:

| FU  | Fuselage                   | Page 2 |
|-----|----------------------------|--------|
| WB  | Wing Box                   | Page 2 |
| TV  | Vertical Stabilizer        | Page 2 |
| TH  | Horizontal Stabilizer      | Page 2 |
| NG  | Nose Landing Gear          | Page 2 |
| WG2 | Wing, Underside, Port      | Page 3 |
| WG3 | Wing, Underside, Starboard | Page 3 |
| WG1 | Wing, Upper                | Page 3 |
| WF  | Wing Fairings              | Page 3 |
| ΕI  | Engine Interiors           | Page 3 |
| EC  | Engine Cowlings            | Page 3 |
| MG  | Main Landing Gear          | Page 3 |