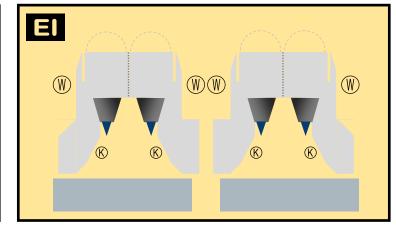

Parts included in this package:

| FU  | Fuselage                   | Page 2 |
|-----|----------------------------|--------|
| WB  | Wing Box                   | Page 2 |
| TV  | Vertical Stabilizer        | Page 2 |
| TH  | Horizontal Stabilizer      | Page 2 |
| NG  | Nose Landing Gear          | Page 2 |
| WG2 | Wing, Underside, Port      | Page 3 |
| WG3 | Wing, Underside, Starboard | Page 3 |
| WG1 | Wing, Upper                | Page 3 |
| WF  | Wing Fairings              | Page 3 |
| ΕI  | Engine Interiors           | Page 3 |
| EC  | Engine Cowlings            | Page 3 |
| MG  | Main Landing Gear          | Page 3 |