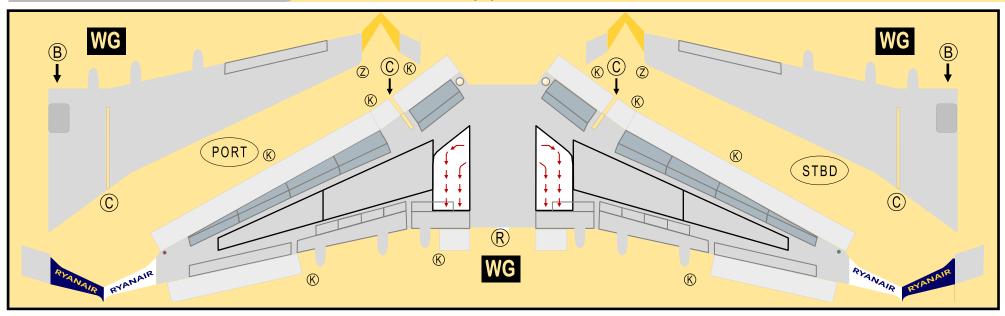

Parts included in this package:

| FU  | Fuselage                   | Page 2 |
|-----|----------------------------|--------|
| WB  | Wing Box                   | Page 2 |
| TV  | Vertical Stabilizer        | Page 2 |
| TH  | Horizontal Stabilizer      | Page 2 |
| NG  | Nose Landing Gear          | Page 2 |
| WG2 | Wing, Underside, Port      | Page 3 |
| WG3 | Wing, Underside, Starboard | Page 3 |
| WG1 | Wing, Upper                | Page 3 |
| WF  | Wing Fairings              | Page 3 |
| ΕI  | Engine Interiors           | Page 3 |
| EC  | Engine Cowlings            | Page 3 |
| MG  | Main Landing Gear          | Page 3 |