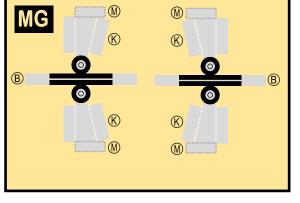

Parts included in this package:

| FU  | Fuselage                   | Page 2 |
|-----|----------------------------|--------|
| WB  | Wing Box                   | Page 2 |
| TV  | Vertical Stabilizer        | Page 2 |
| TH  | Horizontal Stabilizer      | Page 2 |
| NG  | Nose Landing Gear          | Page 2 |
| WG2 | Wing, Underside, Port      | Page 3 |
| WG3 | Wing, Underside, Starboard | Page 3 |
| WG1 | Wing, Upper                | Page 3 |
| WF  | Wing Fairings              | Page 3 |
| ΕI  | Engine Interiors           | Page 3 |
| EC  | Engine Cowlings            | Page 3 |
| MG  | Main Landing Gear          | Page 3 |