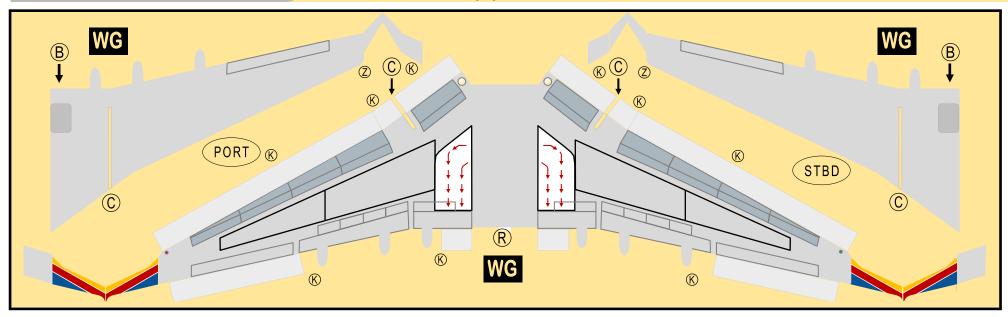

### 8GSWA20L36

Parts included in this package: FU Fuselage WB Wing Box Page 2 Vertical Stabilizer ΤV Page 2 ΤH Horizontal Stabilizer Page 2 NG Nose Landing Gear Page 2 WG2 Wing, Underside, Port Page 3 WG3 Wing, Underside, Starboard Page 3 WG1 Wing, Upper Page 3 WF Wing Fairings Page 3 ΕI Engine Interiors Page 3 ЕC Engine Cowlings Page 3