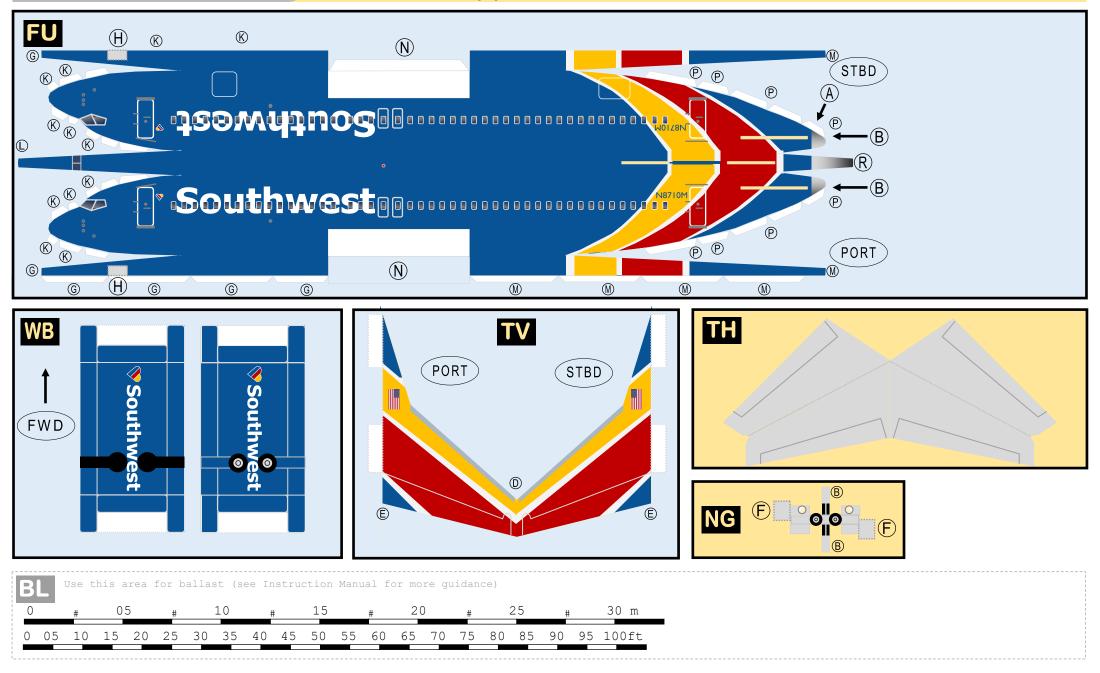

### 8GSWA20L36

Parts included in this package: FU Fuselage WB Wing Box Page 2 Vertical Stabilizer ΤV Page 2 ΤH Horizontal Stabilizer Page 2 NG Nose Landing Gear Page 2 WG2 Wing, Underside, Port Page 3 WG3 Wing, Underside, Starboard Page 3 WG1 Wing, Upper Page 3 WF Wing Fairings Page 3 ΕI Engine Interiors Page 3 ЕC Engine Cowlings Page 3