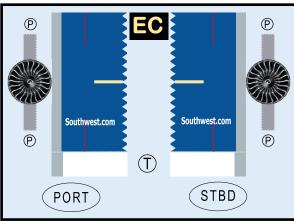

### 8GSWA20L36

Parts included in this package: FU Fuselage WB Wing Box Page 2 Vertical Stabilizer ΤV Page 2 ΤH Horizontal Stabilizer Page 2 NG Nose Landing Gear Page 2 WG2 Wing, Underside, Port Page 3 WG3 Wing, Underside, Starboard Page 3 WG1 Wing, Upper Page 3 WF Wing Fairings Page 3 ΕI Engine Interiors Page 3 ЕC Engine Cowlings Page 3