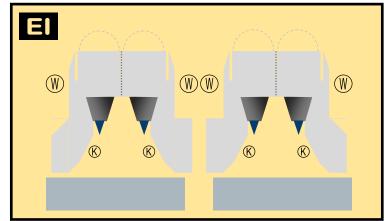

### 8GSWA20L36

Parts included in this package: FU Fuselage WB Wing Box Page 2 Vertical Stabilizer ΤV Page 2 ΤH Horizontal Stabilizer Page 2 NG Nose Landing Gear Page 2 WG2 Wing, Underside, Port Page 3 WG3 Wing, Underside, Starboard Page 3 WG1 Wing, Upper Page 3 WF Wing Fairings Page 3 ΕI Engine Interiors Page 3 ЕC Engine Cowlings Page 3