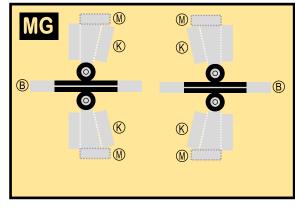

Main Landing Gear

MG

For best results, we recommend that this package be printed on the following paper stocks: Page 2

Pages 2-3 Model

Glossy 801bs

This is a genuine, official Airigami design. This design is provided free-ofcharge - you should never, ever pay for this design. However, we strongly urge you to consider donating to Airigami at www.papieravion.org. Airigami was established so that the joy of airline modeling can be available to everybody. Please consider making a donation of \$5, \$20, \$50 or whatever you can to help keep Airigami alive and, best of all, free.