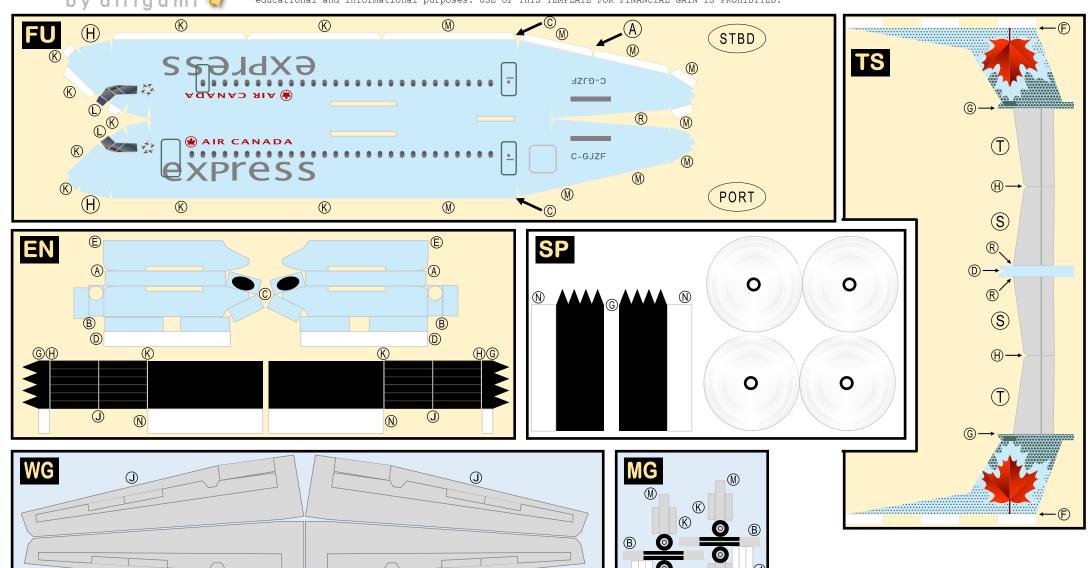

## AIR CANADA EXPRESS

9GACA20L52

Parts included in this package:

| FU | Fuselage              | Page 2 |
|----|-----------------------|--------|
| TV | Vertical Stabilizer   | Page 2 |
| EC | Engine Cowlings       | Page 2 |
| WG | Wing                  | Page 2 |
| PR | Propellers            | Page 2 |
| MG | Main Landing Gear     | Page 2 |
| NG | Nose Landing Gear     | Page 2 |
| TH | Horizontal Stabilizer | Page 2 |

## INSTRUCTIONS

For instructions on how to build this model, refer to manual INSTRUCTIONS 5A

## **DEHAVILLAND DASH 8-400Q / AIR CANADA EXPRESS**

9GACA20L52

Paper-based scale model design system Copyright © 2020 - Airigami / Airline designs and logos are reproduced for Fair Use educational and informational purposes. USE OF THIS TEMPLATE FOR FINANCIAL GAIN IS PROHIBITED.