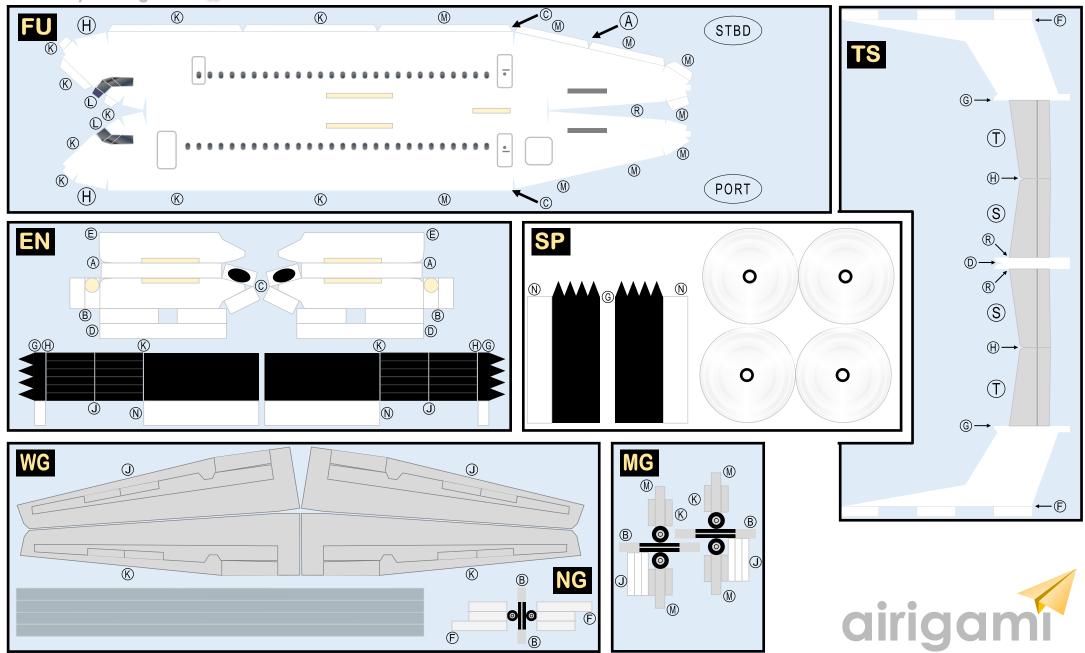

### 9GDHC20L51

Parts included in this package:

| FU | Fuselage              | Page 2 |
|----|-----------------------|--------|
| TV | Vertical Stabilizer   | Page 2 |
| EC | Engine Cowlings       | Page 2 |
| WG | Wing                  | Page 2 |
| PR | Propellers            | Page 2 |
| MG | Main Landing Gear     | Page 2 |
| NG | Nose Landing Gear     | Page 2 |
| TH | Horizontal Stabilizer | Page 2 |