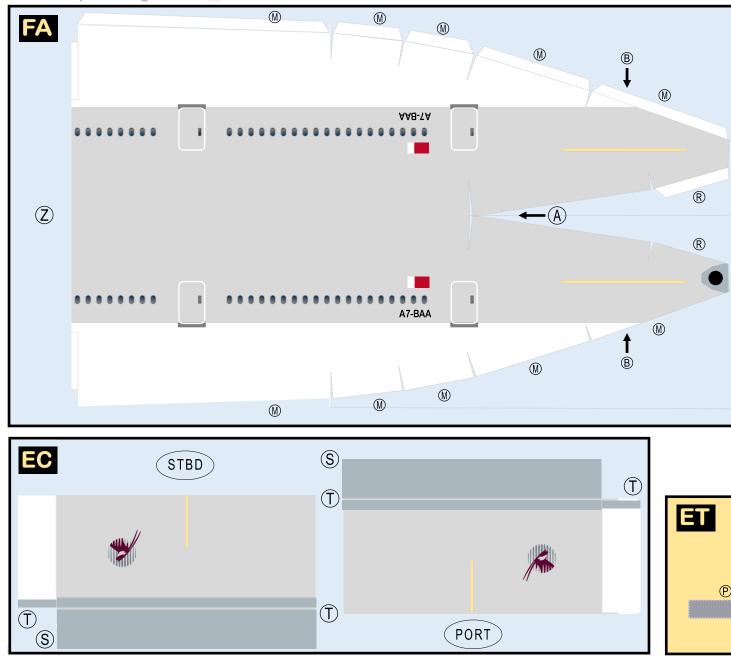

#### 9GOTR20L53

Parts included in this package:

| FF | Fuselage Forward    | Page | 2 |
|----|---------------------|------|---|
| WB | Wing Box            | Page | 2 |
| WF | Wing Fairings       | Page | 2 |
| WS | Wing Struts         | Page | 2 |
| FA | Fuselage Aft        | Page | 3 |
| TV | Vertical Stabilizer | Page | 3 |
| EC | Engine Cowlings     | Page | 3 |
| ET | Engine Turbines     | Page | 3 |

For best results, we recommend that this package be printed on the following paper stocks: Glossy 801bs

Pages 2-5 Model

BOEING 777-300El

| WS | Wing, Starboard         | Page | 4 |
|----|-------------------------|------|---|
| TH | Horizontal Stabilizer   | Page | 4 |
| NG | Nose Landing Gear       | Page | 4 |
| GS | Main Landing Gear Strut | Page | 4 |
| MG | Main Landing Gear       | Page | 5 |
| WP | Wing, Port              | Page | 5 |
| ΕI | Engine Interiors        | Page | 5 |