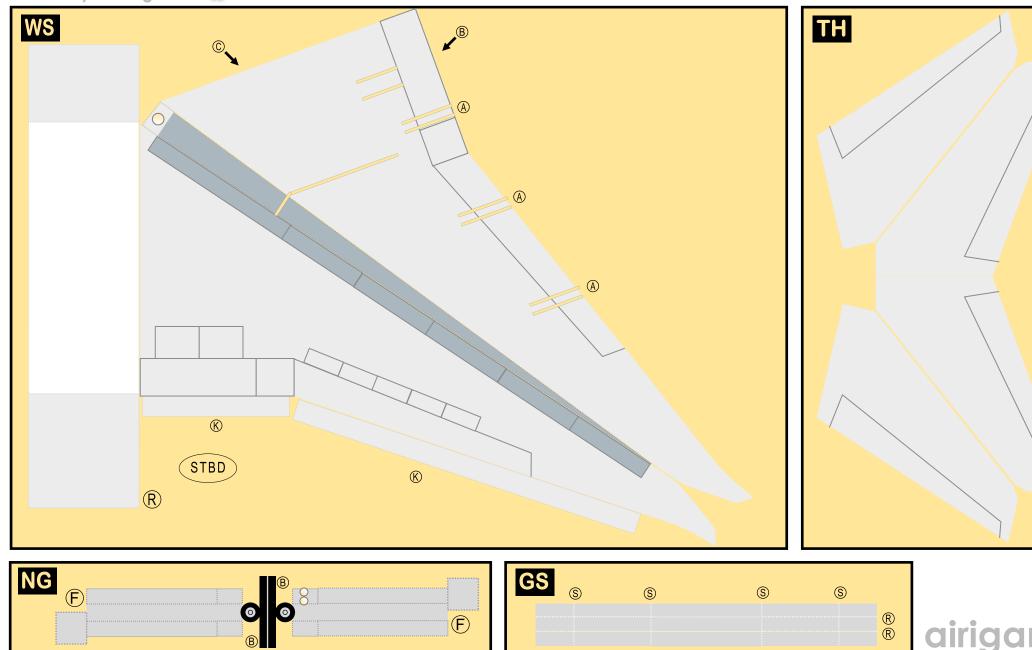

For best results, we recommend that this package be printed on the following paper stocks: Glossy 801bs

Pages 2-5 Model

BOEING 777-300El

| WS | Wing, Starboard         | Page | 4 |
|----|-------------------------|------|---|
| TH | Horizontal Stabilizer   | Page | 4 |
| NG | Nose Landing Gear       | Page | 4 |
| GS | Main Landing Gear Strut | Page | 4 |
| MG | Main Landing Gear       | Page | 5 |
| WP | Wing, Port              | Page | 5 |
| ΕI | Engine Interiors        | Page | 5 |