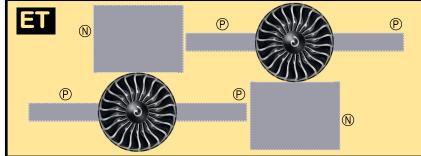

#### 9GOTR20L53

Parts included in this package:

| FF | Fuselage Forward    | Page | 2 |
|----|---------------------|------|---|
| WB | Wing Box            | Page | 2 |
| WF | Wing Fairings       | Page | 2 |
| WS | Wing Struts         | Page | 2 |
| FA | Fuselage Aft        | Page | 3 |
| TV | Vertical Stabilizer | Page | 3 |
| EC | Engine Cowlings     | Page | 3 |
| ET | Engine Turbines     | Page | 3 |

For best results, we recommend that this package be printed on the following paper stocks: Glossy 801bs

Pages 2-5 Model

BOEING 777-300El

| WS | Wing, Starboard         | Page | 4 |
|----|-------------------------|------|---|
| TH | Horizontal Stabilizer   | Page | 4 |
| NG | Nose Landing Gear       | Page | 4 |
| GS | Main Landing Gear Strut | Page | 4 |
| MG | Main Landing Gear       | Page | 5 |
| WP | Wing, Port              | Page | 5 |
| ΕI | Engine Interiors        | Page | 5 |