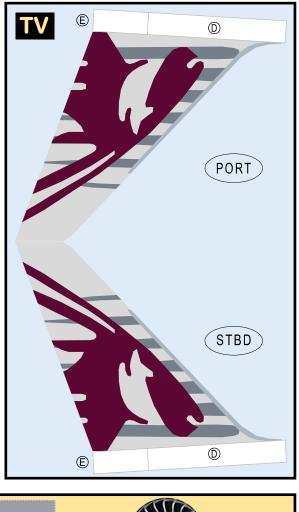

#### 9GOTR20L53

Parts included in this package:

| FF | Fuselage Forward    | Page | 2 |
|----|---------------------|------|---|
| WB | Wing Box            | Page | 2 |
| WF | Wing Fairings       | Page | 2 |
| WS | Wing Struts         | Page | 2 |
| FA | Fuselage Aft        | Page | 3 |
| TV | Vertical Stabilizer | Page | 3 |
| EC | Engine Cowlings     | Page | 3 |
| ET | Engine Turbines     | Page | 3 |

For best results, we recommend that this package be printed on the following paper stocks: Glossy 801bs

Pages 2-5 Model

BOEING 777-300El

| WS | Wing, Starboard         | Page | 4 |
|----|-------------------------|------|---|
| TH | Horizontal Stabilizer   | Page | 4 |
| NG | Nose Landing Gear       | Page | 4 |
| GS | Main Landing Gear Strut | Page | 4 |
| MG | Main Landing Gear       | Page | 5 |
| WP | Wing, Port              | Page | 5 |
| ΕI | Engine Interiors        | Page | 5 |