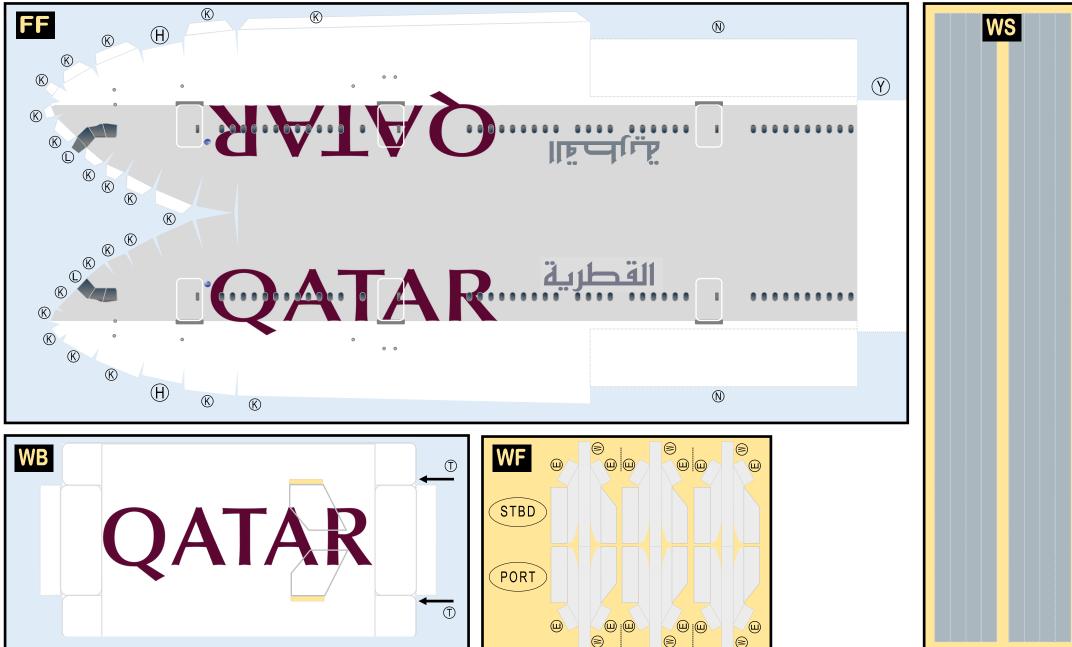

#### 9GOTR20L53

Parts included in this package:

| FF | Fuselage Forward    | Page | 2 |
|----|---------------------|------|---|
| WB | Wing Box            | Page | 2 |
| WF | Wing Fairings       | Page | 2 |
| WS | Wing Struts         | Page | 2 |
| FA | Fuselage Aft        | Page | 3 |
| TV | Vertical Stabilizer | Page | 3 |
| EC | Engine Cowlings     | Page | 3 |
| ET | Engine Turbines     | Page | 3 |

For best results, we recommend that this package be printed on the following paper stocks: Glossy 801bs

Pages 2-5 Model

BOEING 777-300El

| WS | Wing, Starboard         | Page | 4 |
|----|-------------------------|------|---|
| TH | Horizontal Stabilizer   | Page | 4 |
| NG | Nose Landing Gear       | Page | 4 |
| GS | Main Landing Gear Strut | Page | 4 |
| MG | Main Landing Gear       | Page | 5 |
| WP | Wing, Port              | Page | 5 |
| ΕI | Engine Interiors        | Page | 5 |