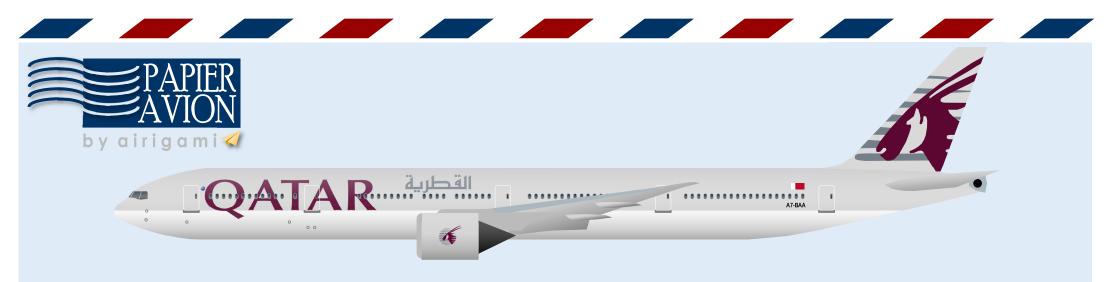

# OATAR AIRWAYS

#### 9GOTR20L53

Parts included in this package:

| FF | Fuselage Forward    | Page | 2 |
|----|---------------------|------|---|
| WB | Wing Box            | Page | 2 |
| WF | Wing Fairings       | Page | 2 |
| WS | Wing Struts         | Page | 2 |
| FA | Fuselage Aft        | Page | 3 |
| TV | Vertical Stabilizer | Page | 3 |
| EC | Engine Cowlings     | Page | 3 |
| ET | Engine Turbines     | Page | 3 |

For best results, we recommend that this package be printed on the following paper stocks: Glossy 801bs

Pages 2-5 Model

BOEING 777-300El

| WS | Wing, Starboard         | Page | 4 |
|----|-------------------------|------|---|
| TH | Horizontal Stabilizer   | Page | 4 |
| NG | Nose Landing Gear       | Page | 4 |
| GS | Main Landing Gear Strut | Page | 4 |
| MG | Main Landing Gear       | Page | 5 |
| WP | Wing, Port              | Page | 5 |
| ΕI | Engine Interiors        | Page | 5 |