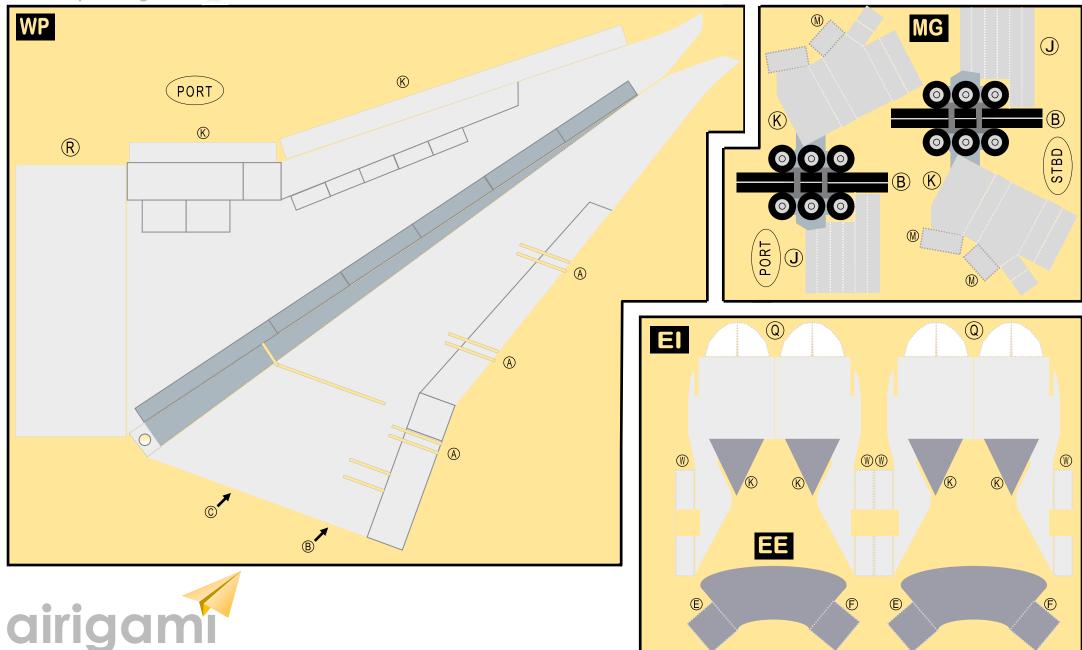

For best results, we recommend that this package be printed on the following paper stocks: Glossy 801bs

Pages 2-5 Model

BOEING 777-300El

| WS | Wing, Starboard         | Page | 4 |
|----|-------------------------|------|---|
| TH | Horizontal Stabilizer   | Page | 4 |
| NG | Nose Landing Gear       | Page | 4 |
| GS | Main Landing Gear Strut | Page | 4 |
| MG | Main Landing Gear       | Page | 5 |
| WP | Wing, Port              | Page | 5 |
| ΕI | Engine Interiors        | Page | 5 |