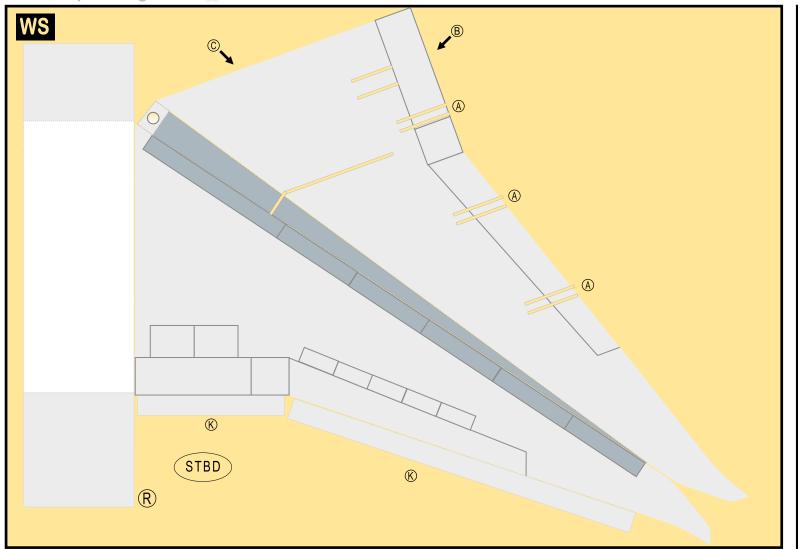

For best results, we recommend that this package be printed on the following paper stocks:

Pages 2-5 Model

Glossy 801bs

| WS | Wing, Starboard         | Page | 4 |
|----|-------------------------|------|---|
| TH | Horizontal Stabilizer   | Page | 4 |
| NG | Nose Landing Gear       | Page | 4 |
| GS | Main Landing Gear Strut | Page | 4 |
| MG | Main Landing Gear       | Page | 5 |
| WP | Wing, Port              | Page | 5 |
| ΕI | Engine Interiors        | Page | 5 |