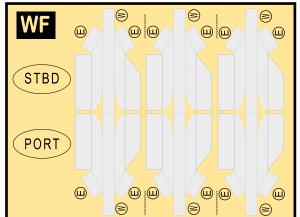

# **QATAR AIRWAYS**

9GQTR20L54

BOEING 777-300ER

Parts included in this package:

| FF | Fuselage Forward    | Page | 2 |
|----|---------------------|------|---|
| WB | Wing Box            | Page | 2 |
| WF | Wing Fairings       | Page | 2 |
| WS | Wing Struts         | Page | 2 |
| FA | Fuselage Aft        | Page | 3 |
| TV | Vertical Stabilizer | Page | 3 |
| EC | Engine Cowlings     | Page | 3 |
| ET | Engine Turbines     | Page | 3 |