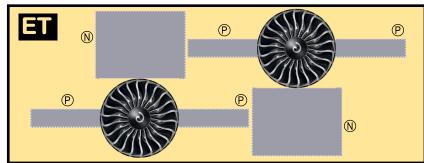

# **QATAR AIRWAYS**

9GQTR20L54

BOEING 777-300ER

Parts included in this package:

| FF | Fuselage Forward    | Page | 2 |
|----|---------------------|------|---|
| WB | Wing Box            | Page | 2 |
| WF | Wing Fairings       | Page | 2 |
| WS | Wing Struts         | Page | 2 |
| FA | Fuselage Aft        | Page | 3 |
| TV | Vertical Stabilizer | Page | 3 |
| EC | Engine Cowlings     | Page | 3 |
| ET | Engine Turbines     | Page | 3 |