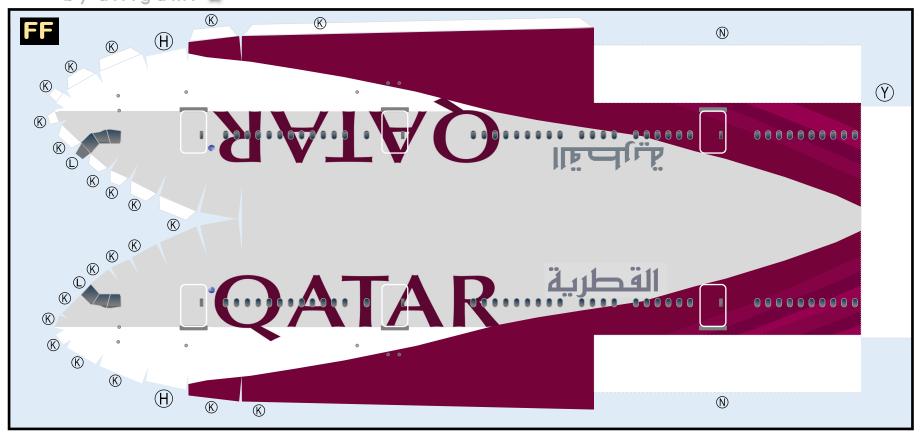

# **QATAR AIRWAYS**

9GQTR20L54

BOEING 777-300ER

Parts included in this package:

| FF | Fuselage Forward    | Page | 2 |
|----|---------------------|------|---|
| WB | Wing Box            | Page | 2 |
| WF | Wing Fairings       | Page | 2 |
| WS | Wing Struts         | Page | 2 |
| FA | Fuselage Aft        | Page | 3 |
| TV | Vertical Stabilizer | Page | 3 |
| EC | Engine Cowlings     | Page | 3 |
| ET | Engine Turbines     | Page | 3 |