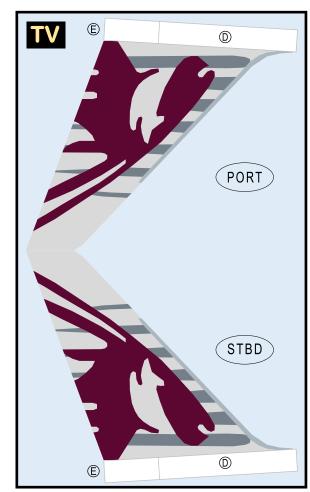

# **QATAR AIRWAYS**

9GQTR20L54

BOEING 777-300ER

Parts included in this package:

| FF | Fuselage Forward    | Page | 2 |
|----|---------------------|------|---|
| WB | Wing Box            | Page | 2 |
| WF | Wing Fairings       | Page | 2 |
| WS | Wing Struts         | Page | 2 |
| FA | Fuselage Aft        | Page | 3 |
| TV | Vertical Stabilizer | Page | 3 |
| EC | Engine Cowlings     | Page | 3 |
| ET | Engine Turbines     | Page | 3 |