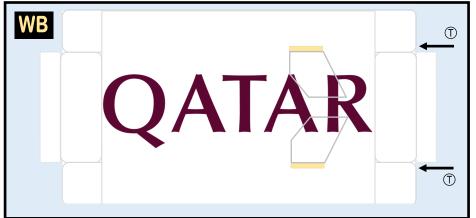

# **QATAR AIRWAYS**

9GQTR20L54

BOEING 777-300ER

Parts included in this package:

| FF | Fuselage Forward    | Page | 2 |
|----|---------------------|------|---|
| WB | Wing Box            | Page | 2 |
| WF | Wing Fairings       | Page | 2 |
| WS | Wing Struts         | Page | 2 |
| FA | Fuselage Aft        | Page | 3 |
| TV | Vertical Stabilizer | Page | 3 |
| EC | Engine Cowlings     | Page | 3 |
| ET | Engine Turbines     | Page | 3 |