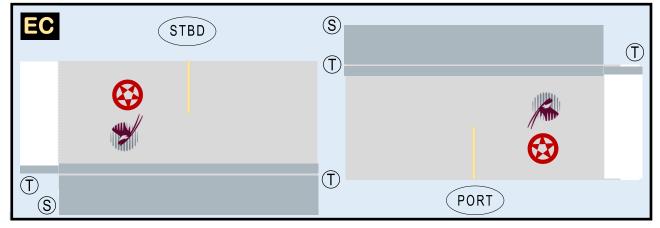

# **QATAR AIRWAYS**

9GQTR20L54

BOEING 777-300ER

Parts included in this package:

| FF | Fuselage Forward    | Page | 2 |
|----|---------------------|------|---|
| WB | Wing Box            | Page | 2 |
| WF | Wing Fairings       | Page | 2 |
| WS | Wing Struts         | Page | 2 |
| FA | Fuselage Aft        | Page | 3 |
| TV | Vertical Stabilizer | Page | 3 |
| EC | Engine Cowlings     | Page | 3 |
| ET | Engine Turbines     | Page | 3 |