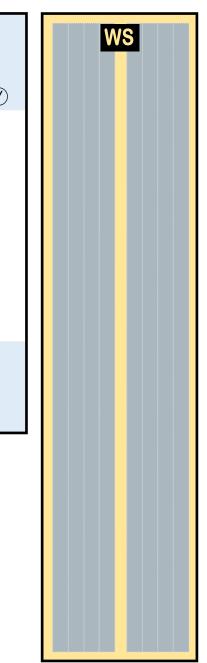

# **QATAR AIRWAYS**

9GQTR20L54

BOEING 777-300ER

Parts included in this package:

| FF | Fuselage Forward    | Page | 2 |
|----|---------------------|------|---|
| WB | Wing Box            | Page | 2 |
| WF | Wing Fairings       | Page | 2 |
| WS | Wing Struts         | Page | 2 |
| FA | Fuselage Aft        | Page | 3 |
| TV | Vertical Stabilizer | Page | 3 |
| EC | Engine Cowlings     | Page | 3 |
| ET | Engine Turbines     | Page | 3 |