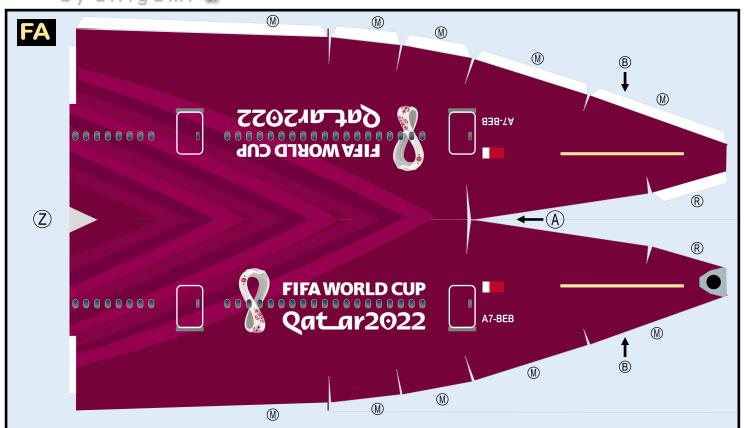

# **QATAR AIRWAYS**

9GQTR20L54

BOEING 777-300ER

Parts included in this package:

| FF | Fuselage Forward    | Page | 2 |
|----|---------------------|------|---|
| WB | Wing Box            | Page | 2 |
| WF | Wing Fairings       | Page | 2 |
| WS | Wing Struts         | Page | 2 |
| FA | Fuselage Aft        | Page | 3 |
| TV | Vertical Stabilizer | Page | 3 |
| EC | Engine Cowlings     | Page | 3 |
| ET | Engine Turbines     | Page | 3 |