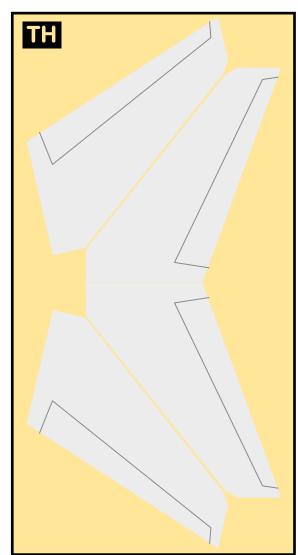

For best results, we recommend that this package be printed on the following paper stocks:

Pages 2-5 Model

Glossy 801bs

| WS | Wing, Starboard         | Page | 4 |
|----|-------------------------|------|---|
| TH | Horizontal Stabilizer   | Page | 4 |
| NG | Nose Landing Gear       | Page | 4 |
| GS | Main Landing Gear Strut | Page | 4 |
| MG | Main Landing Gear       | Page | 5 |
| WP | Wing, Port              | Page | 5 |
| ΕI | Engine Interiors        | Page | 5 |