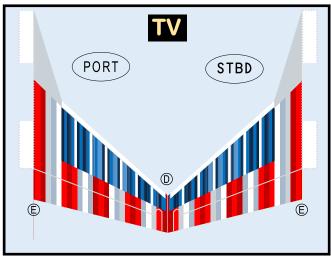

# 8GAAL20M38

Parts included in this package:

| FU  | Fuselage                   | Page | 2 |
|-----|----------------------------|------|---|
| WB  | Wing Box                   | Page | 2 |
| TV  | Vertical Stabilizer        | Page | 2 |
| TH  | Horizontal Stabilizer      | Page | 2 |
| NG  | Nose Landing Gear          | Page | 2 |
| WG2 | Wing, Underside, Port      | Page | 3 |
| WG3 | Wing, Underside, Starboard | Page | 3 |
| WG1 | Wing, Upper                | Page | 3 |
| WF  | Wing Fairings              | Page | 3 |
| ΕI  | Engine Interiors           | Page | 3 |
| EC  | Engine Cowlings            | Page | 3 |
| MG  | Main Landing Gear          | Page | 3 |