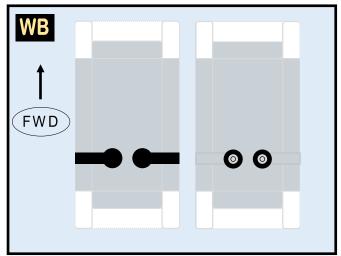

# 8GAAL20M38

Parts included in this package:

| FU  | Fuselage                   | Page | 2 |
|-----|----------------------------|------|---|
| WB  | Wing Box                   | Page | 2 |
| TV  | Vertical Stabilizer        | Page | 2 |
| TH  | Horizontal Stabilizer      | Page | 2 |
| NG  | Nose Landing Gear          | Page | 2 |
| WG2 | Wing, Underside, Port      | Page | 3 |
| WG3 | Wing, Underside, Starboard | Page | 3 |
| WG1 | Wing, Upper                | Page | 3 |
| WF  | Wing Fairings              | Page | 3 |
| ΕI  | Engine Interiors           | Page | 3 |
| EC  | Engine Cowlings            | Page | 3 |
| MG  | Main Landing Gear          | Page | 3 |