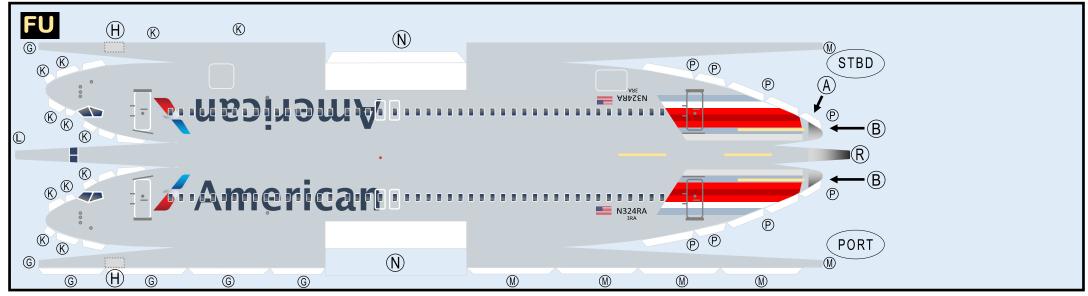

# 8GAAL20M38

Parts included in this package:

| FU  | Fuselage                   | Page | 2 |
|-----|----------------------------|------|---|
| WB  | Wing Box                   | Page | 2 |
| TV  | Vertical Stabilizer        | Page | 2 |
| TH  | Horizontal Stabilizer      | Page | 2 |
| NG  | Nose Landing Gear          | Page | 2 |
| WG2 | Wing, Underside, Port      | Page | 3 |
| WG3 | Wing, Underside, Starboard | Page | 3 |
| WG1 | Wing, Upper                | Page | 3 |
| WF  | Wing Fairings              | Page | 3 |
| ΕI  | Engine Interiors           | Page | 3 |
| EC  | Engine Cowlings            | Page | 3 |
| MG  | Main Landing Gear          | Page | 3 |