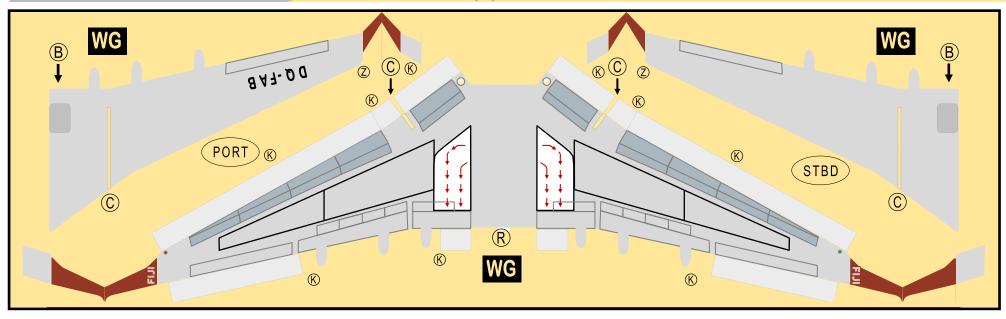

Parts included in this package:

| FU  | Fuselage                   | Page 2 |
|-----|----------------------------|--------|
| WB  | Wing Box                   | Page 2 |
| TV  | Vertical Stabilizer        | Page 2 |
| TH  | Horizontal Stabilizer      | Page 2 |
| NG  | Nose Landing Gear          | Page 2 |
| WG2 | Wing, Underside, Port      | Page 3 |
| WG3 | Wing, Underside, Starboard | Page 3 |
| WG1 | Wing, Upper                | Page 3 |
| WF  | Wing Fairings              | Page 3 |
| ΕI  | Engine Interiors           | Page 3 |
| EC  | Engine Cowlings            | Page 3 |
| MG  | Main Landing Gear          | Page 3 |