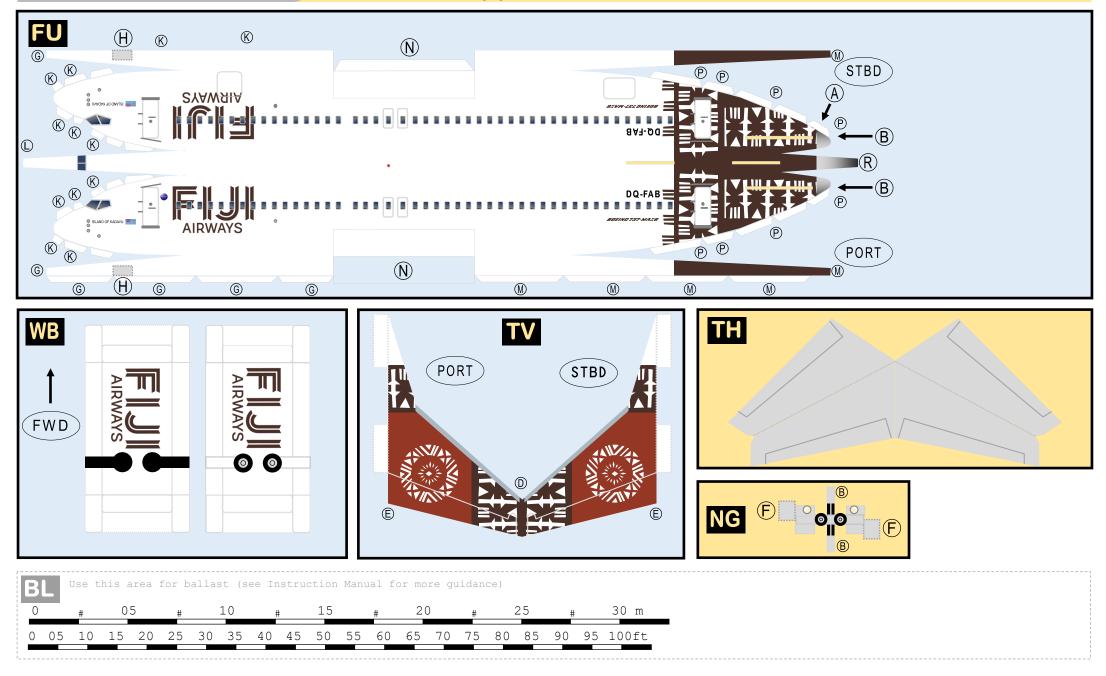

Parts included in this package:

| FU  | Fuselage                   | Page 2 |
|-----|----------------------------|--------|
| WB  | Wing Box                   | Page 2 |
| TV  | Vertical Stabilizer        | Page 2 |
| TH  | Horizontal Stabilizer      | Page 2 |
| NG  | Nose Landing Gear          | Page 2 |
| WG2 | Wing, Underside, Port      | Page 3 |
| WG3 | Wing, Underside, Starboard | Page 3 |
| WG1 | Wing, Upper                | Page 3 |
| WF  | Wing Fairings              | Page 3 |
| ΕI  | Engine Interiors           | Page 3 |
| EC  | Engine Cowlings            | Page 3 |
| MG  | Main Landing Gear          | Page 3 |

## airigami.8

#### **BOEING 737-MAX8 / FIJI AIRWAYS**

### 8GFJI20M40

Paper-based scale model design system Copyright © 2020 - Airigami / Airline designs and logos are reproduced for Fair Use educational and informational purposes. USE OF THIS TEMPLATE FOR FINANCIAL GAIN IS PROHIBITED.