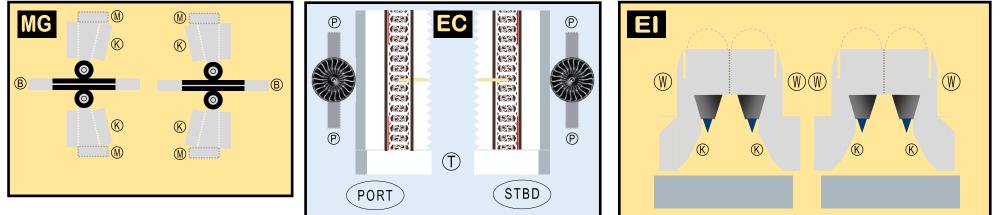

Parts included in this package:

| FU  | Fuselage                   | Page 2 |
|-----|----------------------------|--------|
| WB  | Wing Box                   | Page 2 |
| TV  | Vertical Stabilizer        | Page 2 |
| TH  | Horizontal Stabilizer      | Page 2 |
| NG  | Nose Landing Gear          | Page 2 |
| WG2 | Wing, Underside, Port      | Page 3 |
| WG3 | Wing, Underside, Starboard | Page 3 |
| WG1 | Wing, Upper                | Page 3 |
| WF  | Wing Fairings              | Page 3 |
| ΕI  | Engine Interiors           | Page 3 |
| EC  | Engine Cowlings            | Page 3 |
| MG  | Main Landing Gear          | Page 3 |