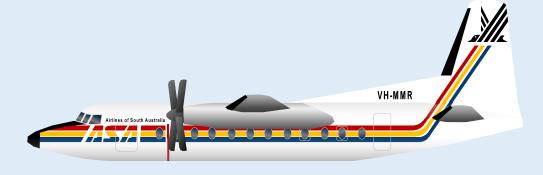

## FOKKER F-27 / AIRLINES OF SOUTH AUSTRALIA

9GASA20M60

Paper-based scale model design system Copyright © 2020 - Airigami / Airline designs and logos are reproduced for Fair Use educational and informational purposes. USE OF THIS TEMPLATE FOR FINANCIAL GAIN IS PROHIBITED.