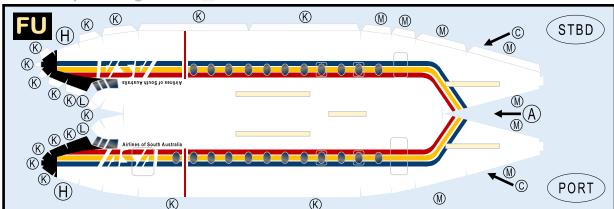

## **AIRLINES OF SOUTH AUSTRALIA**

9GASA20M60

Parts included in this package:

| FU | Fuselage              | Page 2 |
|----|-----------------------|--------|
| TV | Vertical Stabilizer   | Page 2 |
| EC | Engine Cowlings       | Page 2 |
| WG | Wing                  | Page 2 |
| PR | Propellers            | Page 2 |
| MG | Main Landing Gear     | Page 2 |
| NG | Nose Landing Gear     | Page 2 |
| TH | Horizontal Stabilizer | Page 2 |