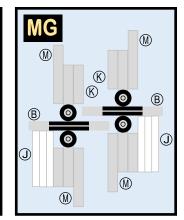

## **AIRLINES OF SOUTH AUSTRALIA**

9GASA20M60

Parts included in this package:

| FU | Fuselage              | Page 2 |
|----|-----------------------|--------|
| TV | Vertical Stabilizer   | Page 2 |
| EC | Engine Cowlings       | Page 2 |
| WG | Wing                  | Page 2 |
| PR | Propellers            | Page 2 |
| MG | Main Landing Gear     | Page 2 |
| NG | Nose Landing Gear     | Page 2 |
| TH | Horizontal Stabilizer | Page 2 |