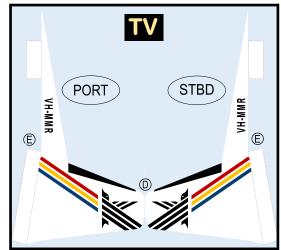

## **AIRLINES OF SOUTH AUSTRALIA**

9GASA20M60

Parts included in this package:

| FU | Fuselage              | Page 2 |
|----|-----------------------|--------|
| TV | Vertical Stabilizer   | Page 2 |
| EC | Engine Cowlings       | Page 2 |
| WG | Wing                  | Page 2 |
| PR | Propellers            | Page 2 |
| MG | Main Landing Gear     | Page 2 |
| NG | Nose Landing Gear     | Page 2 |
| TH | Horizontal Stabilizer | Page 2 |