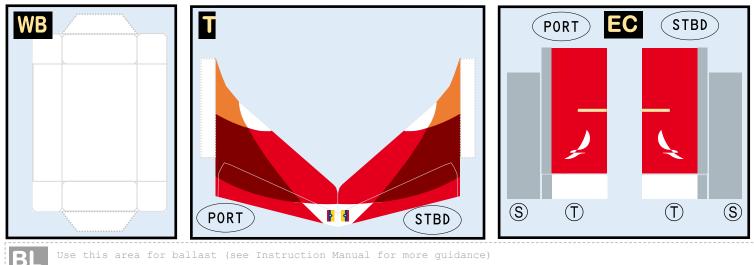

## 9GAVA20M57

Parts included in this package: FU Fuselage Page 2 WB Wing Box Page 2 Vertical Stabilizer ΤV Page 2 ЕC Engine Cowlings Page 2 WG2 Wing, Underside, Port Page 3 WG3 Wing, Underside, Starboard Page 3 WG1 Page 3 Wing, Upper WF Wing Fairings Page 3 ΕI Engine Interiors Page 3 MG Main Landing Gear Page 3 NG Nose Landing Gear Page 3 ΤH Horizontal Stabilizer Page 3

## AIRBUS A320-200 / AVIANCA COLOMBIA

9GAVA20M57

Paper-based scale model design system Copyright © 2019 - Airigami / Airline designs and logos are reproduced for Fair Use educational and informational purposes. USE OF THIS TEMPLATE FOR FINANCIAL GAIN IS PROHIBITED.