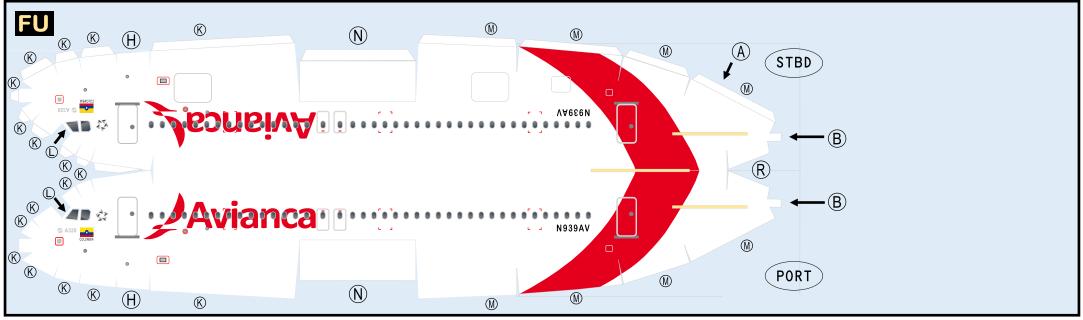

## 9GAVA20M57

Parts included in this package: FU Fuselage Page 2 WB Wing Box Page 2 Vertical Stabilizer ΤV Page 2 ЕC Engine Cowlings Page 2 WG2 Wing, Underside, Port Page 3 WG3 Wing, Underside, Starboard Page 3 WG1 Page 3 Wing, Upper WF Wing Fairings Page 3 ΕI Engine Interiors Page 3 MG Main Landing Gear Page 3 NG Nose Landing Gear Page 3 ΤH Horizontal Stabilizer Page 3

## AIRBUS A320-200 / AVIANCA COLOMBIA

9GAVA20M57

Paper-based scale model design system Copyright © 2019 - Airigami / Airline designs and logos are reproduced for Fair Use educational and informational purposes. USE OF THIS TEMPLATE FOR FINANCIAL GAIN IS PROHIBITED.