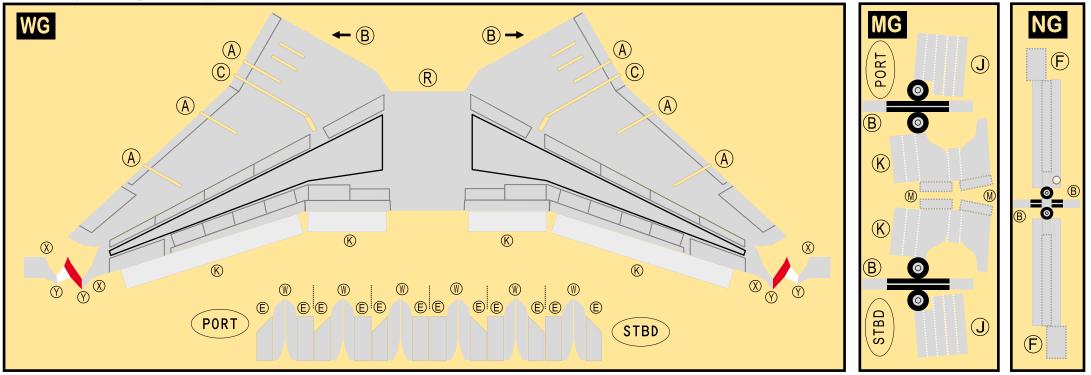

## 9GAVA20M57

Parts included in this package: FU Fuselage Page 2 WB Wing Box Page 2 Vertical Stabilizer ΤV Page 2 ЕC Engine Cowlings Page 2 WG2 Wing, Underside, Port Page 3 WG3 Wing, Underside, Starboard Page 3 WG1 Page 3 Wing, Upper WF Wing Fairings Page 3 ΕI Engine Interiors Page 3 MG Main Landing Gear Page 3 NG Nose Landing Gear Page 3 ΤH Horizontal Stabilizer Page 3