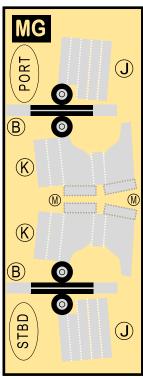

# 9GAVA20M58

Parts included in this package:

| FU  | Fuselage                   | Page | 2 |
|-----|----------------------------|------|---|
| WB  | Wing Box                   | Page | 2 |
| TV  | Vertical Stabilizer        | Page | 2 |
| EC  | Engine Cowlings            | Page | 2 |
| WG2 | Wing, Underside, Port      | Page | 3 |
| WG3 | Wing, Underside, Starboard | Page | 3 |
| WG1 | Wing, Upper                | Page | 3 |
| WF  | Wing Fairings              | Page | 3 |
| ΕI  | Engine Interiors           | Page | 3 |
| MG  | Main Landing Gear          | Page | 3 |
| NG  | Nose Landing Gear          | Page | 3 |
| TH  | Horizontal Stabilizer      | Page | 3 |