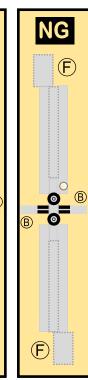

# 9GAVA20M58

Parts included in this package:

| FU  | Fuselage                   | Page | 2 |
|-----|----------------------------|------|---|
| WB  | Wing Box                   | Page | 2 |
| TV  | Vertical Stabilizer        | Page | 2 |
| EC  | Engine Cowlings            | Page | 2 |
| WG2 | Wing, Underside, Port      | Page | 3 |
| WG3 | Wing, Underside, Starboard | Page | 3 |
| WG1 | Wing, Upper                | Page | 3 |
| WF  | Wing Fairings              | Page | 3 |
| ΕI  | Engine Interiors           | Page | 3 |
| MG  | Main Landing Gear          | Page | 3 |
| NG  | Nose Landing Gear          | Page | 3 |
| TH  | Horizontal Stabilizer      | Page | 3 |