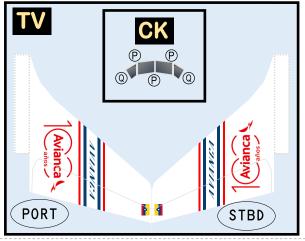

# 9GAVA20M58

Parts included in this package:

| FU  | Fuselage                   | Page | 2 |
|-----|----------------------------|------|---|
| WB  | Wing Box                   | Page | 2 |
| TV  | Vertical Stabilizer        | Page | 2 |
| EC  | Engine Cowlings            | Page | 2 |
| WG2 | Wing, Underside, Port      | Page | 3 |
| WG3 | Wing, Underside, Starboard | Page | 3 |
| WG1 | Wing, Upper                | Page | 3 |
| WF  | Wing Fairings              | Page | 3 |
| ΕI  | Engine Interiors           | Page | 3 |
| MG  | Main Landing Gear          | Page | 3 |
| NG  | Nose Landing Gear          | Page | 3 |
| TH  | Horizontal Stabilizer      | Page | 3 |