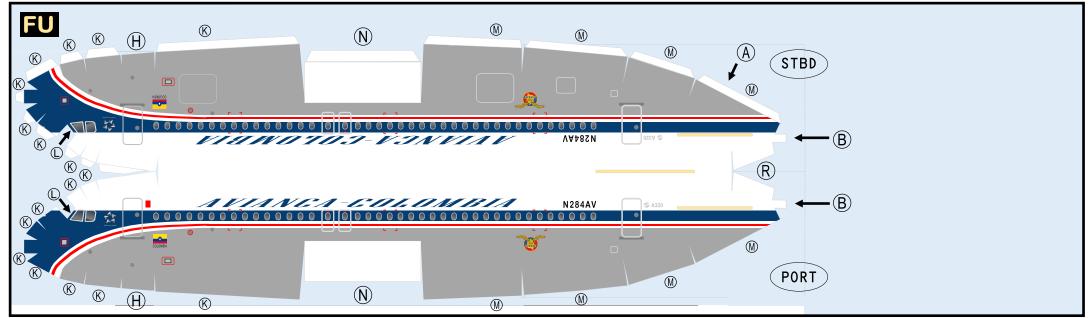

# 9GAVA20M58

Parts included in this package:

| FU  | Fuselage                   | Page | 2 |
|-----|----------------------------|------|---|
| WB  | Wing Box                   | Page | 2 |
| TV  | Vertical Stabilizer        | Page | 2 |
| EC  | Engine Cowlings            | Page | 2 |
| WG2 | Wing, Underside, Port      | Page | 3 |
| WG3 | Wing, Underside, Starboard | Page | 3 |
| WG1 | Wing, Upper                | Page | 3 |
| WF  | Wing Fairings              | Page | 3 |
| ΕI  | Engine Interiors           | Page | 3 |
| MG  | Main Landing Gear          | Page | 3 |
| NG  | Nose Landing Gear          | Page | 3 |
| TH  | Horizontal Stabilizer      | Page | 3 |

### **AIRBUS A320-200 / AVIANCA COLOMBIA**

9GAVA20M58

Paper-based scale model design system Copyright © 2019 — Airigami / Airline designs and logos are reproduced for Fair Use educational and informational purposes. USE OF THIS TEMPLATE FOR FINANCIAL GAIN IS PROHIBITED.