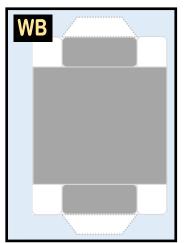

# 9GAVA20M58

Parts included in this package:

| FU  | Fuselage                   | Page | 2 |
|-----|----------------------------|------|---|
| WB  | Wing Box                   | Page | 2 |
| TV  | Vertical Stabilizer        | Page | 2 |
| EC  | Engine Cowlings            | Page | 2 |
| WG2 | Wing, Underside, Port      | Page | 3 |
| WG3 | Wing, Underside, Starboard | Page | 3 |
| WG1 | Wing, Upper                | Page | 3 |
| WF  | Wing Fairings              | Page | 3 |
| ΕI  | Engine Interiors           | Page | 3 |
| MG  | Main Landing Gear          | Page | 3 |
| NG  | Nose Landing Gear          | Page | 3 |
| TH  | Horizontal Stabilizer      | Page | 3 |