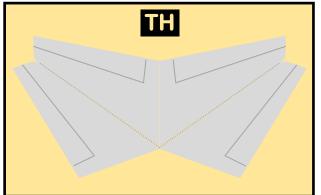

# 9GAVA20M58

Parts included in this package:

| FU  | Fuselage                   | Page | 2 |
|-----|----------------------------|------|---|
| WB  | Wing Box                   | Page | 2 |
| TV  | Vertical Stabilizer        | Page | 2 |
| EC  | Engine Cowlings            | Page | 2 |
| WG2 | Wing, Underside, Port      | Page | 3 |
| WG3 | Wing, Underside, Starboard | Page | 3 |
| WG1 | Wing, Upper                | Page | 3 |
| WF  | Wing Fairings              | Page | 3 |
| ΕI  | Engine Interiors           | Page | 3 |
| MG  | Main Landing Gear          | Page | 3 |
| NG  | Nose Landing Gear          | Page | 3 |
| TH  | Horizontal Stabilizer      | Page | 3 |