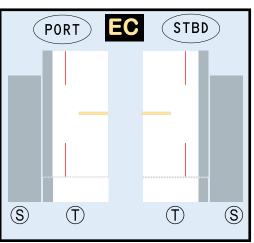

# 9GAVA20M58

Parts included in this package:

| FU  | Fuselage                   | Page | 2 |
|-----|----------------------------|------|---|
| WB  | Wing Box                   | Page | 2 |
| TV  | Vertical Stabilizer        | Page | 2 |
| EC  | Engine Cowlings            | Page | 2 |
| WG2 | Wing, Underside, Port      | Page | 3 |
| WG3 | Wing, Underside, Starboard | Page | 3 |
| WG1 | Wing, Upper                | Page | 3 |
| WF  | Wing Fairings              | Page | 3 |
| ΕI  | Engine Interiors           | Page | 3 |
| MG  | Main Landing Gear          | Page | 3 |
| NG  | Nose Landing Gear          | Page | 3 |
| TH  | Horizontal Stabilizer      | Page | 3 |