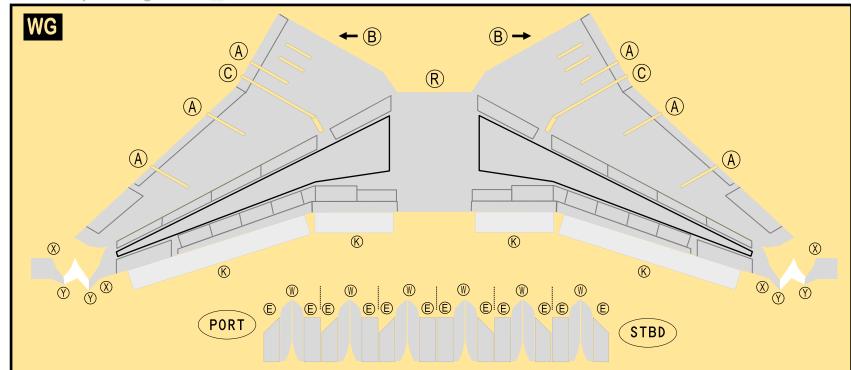

# 9GAVA20M58

Parts included in this package:

| FU  | Fuselage                   | Page | 2 |
|-----|----------------------------|------|---|
| WB  | Wing Box                   | Page | 2 |
| TV  | Vertical Stabilizer        | Page | 2 |
| EC  | Engine Cowlings            | Page | 2 |
| WG2 | Wing, Underside, Port      | Page | 3 |
| WG3 | Wing, Underside, Starboard | Page | 3 |
| WG1 | Wing, Upper                | Page | 3 |
| WF  | Wing Fairings              | Page | 3 |
| ΕI  | Engine Interiors           | Page | 3 |
| MG  | Main Landing Gear          | Page | 3 |
| NG  | Nose Landing Gear          | Page | 3 |
| TH  | Horizontal Stabilizer      | Page | 3 |