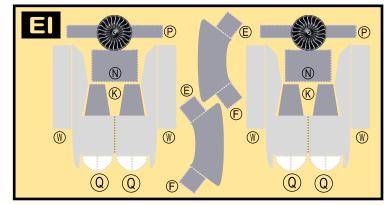

# 9GAVA20M58

Parts included in this package:

| FU  | Fuselage                   | Page | 2 |
|-----|----------------------------|------|---|
| WB  | Wing Box                   | Page | 2 |
| TV  | Vertical Stabilizer        | Page | 2 |
| EC  | Engine Cowlings            | Page | 2 |
| WG2 | Wing, Underside, Port      | Page | 3 |
| WG3 | Wing, Underside, Starboard | Page | 3 |
| WG1 | Wing, Upper                | Page | 3 |
| WF  | Wing Fairings              | Page | 3 |
| ΕI  | Engine Interiors           | Page | 3 |
| MG  | Main Landing Gear          | Page | 3 |
| NG  | Nose Landing Gear          | Page | 3 |
| TH  | Horizontal Stabilizer      | Page | 3 |