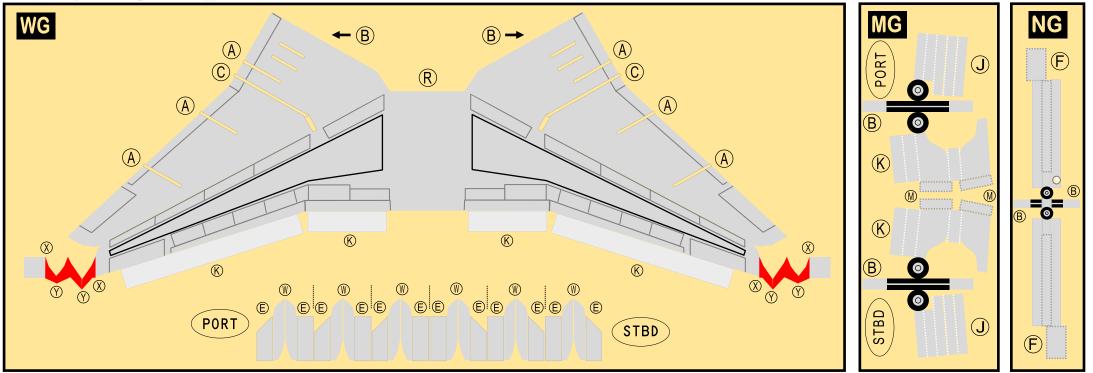

### 9GAVA20M59

Parts included in this package:

FU Fuselage Page 2 WB Wing Box Page 2 Vertical Stabilizer ΤV Page 2 ЕC Engine Cowlings Page 2 WG2 Wing, Underside, Port Page 3 WG3 Wing, Underside, Starboard Page 3 WG1 Page 3 Wing, Upper WF Wing Fairings Page 3 ΕI Engine Interiors Page 3 MG Main Landing Gear Page 3 NG Nose Landing Gear Page 3 ΤH Horizontal Stabilizer Page 3