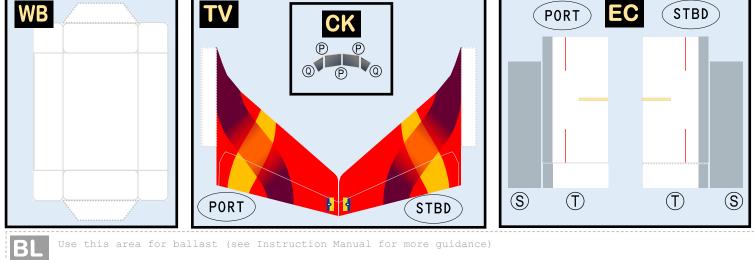

### 9GAVA20M59

Parts included in this package:

FU Fuselage Page 2 WB Wing Box Page 2 Vertical Stabilizer ΤV Page 2 ЕC Engine Cowlings Page 2 WG2 Wing, Underside, Port Page 3 WG3 Wing, Underside, Starboard Page 3 WG1 Page 3 Wing, Upper WF Wing Fairings Page 3 ΕI Engine Interiors Page 3 MG Main Landing Gear Page 3 NG Nose Landing Gear Page 3 ΤH Horizontal Stabilizer Page 3