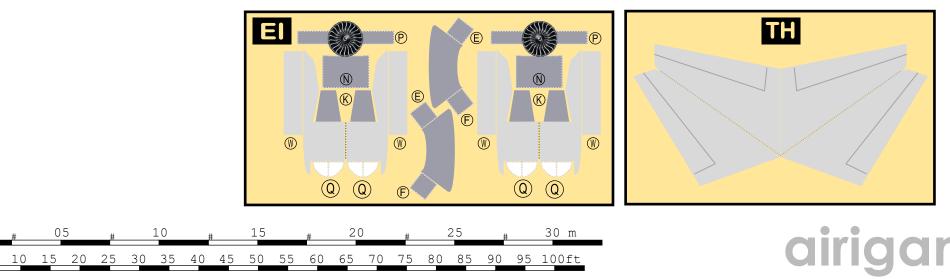

### 9GAVA20M59

Parts included in this package:

FU Fuselage Page 2 WB Wing Box Page 2 Vertical Stabilizer ΤV Page 2 ЕC Engine Cowlings Page 2 WG2 Wing, Underside, Port Page 3 WG3 Wing, Underside, Starboard Page 3 WG1 Page 3 Wing, Upper WF Wing Fairings Page 3 ΕI Engine Interiors Page 3 MG Main Landing Gear Page 3 NG Nose Landing Gear Page 3 ΤH Horizontal Stabilizer Page 3