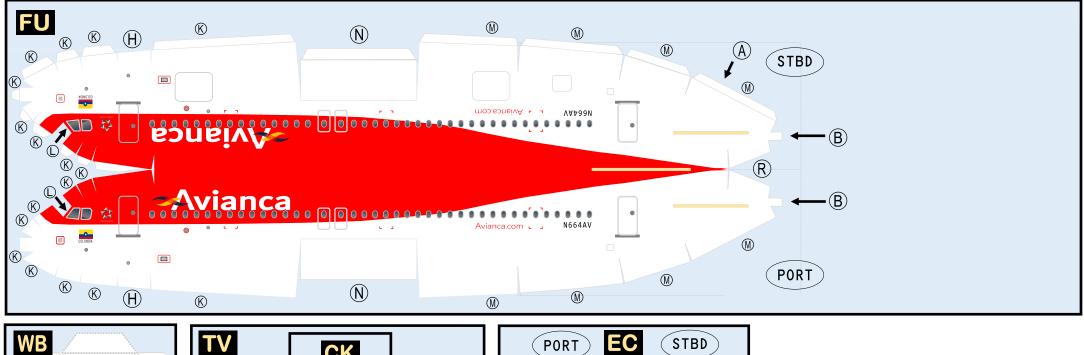

### 9GAVA20M59

Parts included in this package:

FU Fuselage Page 2 WB Wing Box Page 2 Vertical Stabilizer ΤV Page 2 ЕC Engine Cowlings Page 2 WG2 Wing, Underside, Port Page 3 WG3 Wing, Underside, Starboard Page 3 WG1 Page 3 Wing, Upper WF Wing Fairings Page 3 ΕI Engine Interiors Page 3 MG Main Landing Gear Page 3 NG Nose Landing Gear Page 3 ΤH Horizontal Stabilizer Page 3