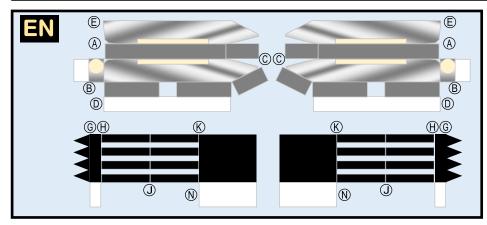

## 9GFOP20M55

Parts included in this package:

| FU | Fuselage              | Page | 2 |
|----|-----------------------|------|---|
| TV | Vertical Stabilizer   | Page | 2 |
| EC | Engine Cowlings       | Page | 2 |
| WG | Wing                  | Page | 2 |
| PR | Propellers            | Page | 2 |
| MG | Main Landing Gear     | Page | 2 |
| NG | Nose Landing Gear     | Page | 2 |
| TH | Horizontal Stabilizer | Page | 2 |