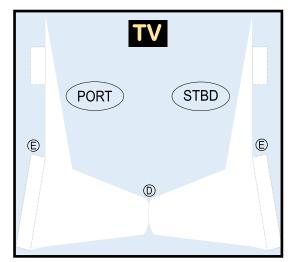

## 9GFOP20M55

Parts included in this package:

| FU | Fuselage              | Page | 2 |
|----|-----------------------|------|---|
| TV | Vertical Stabilizer   | Page | 2 |
| EC | Engine Cowlings       | Page | 2 |
| WG | Wing                  | Page | 2 |
| PR | Propellers            | Page | 2 |
| MG | Main Landing Gear     | Page | 2 |
| NG | Nose Landing Gear     | Page | 2 |
| TH | Horizontal Stabilizer | Page | 2 |