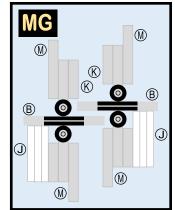

## 9GFOP20M55

Parts included in this package:

| FU | Fuselage              | Page | 2 |
|----|-----------------------|------|---|
| TV | Vertical Stabilizer   | Page | 2 |
| EC | Engine Cowlings       | Page | 2 |
| WG | Wing                  | Page | 2 |
| PR | Propellers            | Page | 2 |
| MG | Main Landing Gear     | Page | 2 |
| NG | Nose Landing Gear     | Page | 2 |
| TH | Horizontal Stabilizer | Page | 2 |