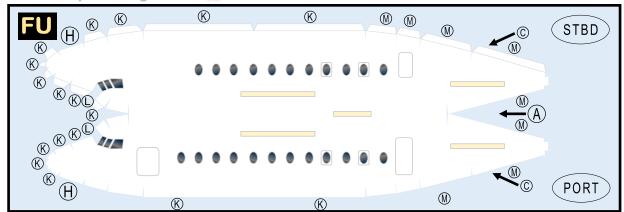

## 9GFOP20M55

Parts included in this package:

| FU | Fuselage              | Page | 2 |
|----|-----------------------|------|---|
| TV | Vertical Stabilizer   | Page | 2 |
| EC | Engine Cowlings       | Page | 2 |
| WG | Wing                  | Page | 2 |
| PR | Propellers            | Page | 2 |
| MG | Main Landing Gear     | Page | 2 |
| NG | Nose Landing Gear     | Page | 2 |
| TH | Horizontal Stabilizer | Page | 2 |