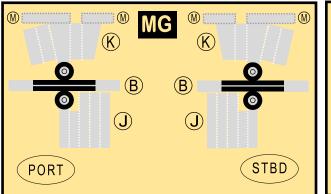

# 9GRAM20M61

Parts included in this package:

| FU  | Fuselage                   | Page 2 |  |  |  |  |
|-----|----------------------------|--------|--|--|--|--|
| WB  | Wing Box                   | Page 2 |  |  |  |  |
| TV  | Vertical Stabilizer        | Page 2 |  |  |  |  |
| TH  | Horizontal Stabilizer      | Page 2 |  |  |  |  |
| NG  | Nose Landing Gear          | Page 2 |  |  |  |  |
| WG2 | Wing, Underside, Port      | Page 3 |  |  |  |  |
| WG3 | Wing, Underside, Starboard | Page 3 |  |  |  |  |
| WG1 | Wing, Upper                | Page 3 |  |  |  |  |
| WF  | Wing Fairings              | Page 3 |  |  |  |  |
| ΕI  | Engine Interiors           | Page 3 |  |  |  |  |
| EC  | Engine Cowlings            | Page 3 |  |  |  |  |
| MG  | Main Landing Gear          | Page 3 |  |  |  |  |