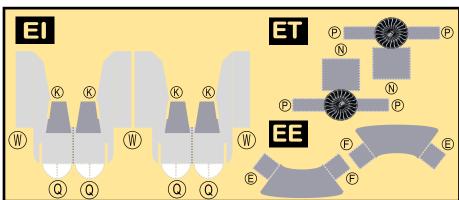

# 9GRAM20M61

Parts included in this package:

| FU  | Fuselage                   | Page 2 |  |  |  |  |
|-----|----------------------------|--------|--|--|--|--|
| WB  | Wing Box                   | Page 2 |  |  |  |  |
| TV  | Vertical Stabilizer        | Page 2 |  |  |  |  |
| TH  | Horizontal Stabilizer      | Page 2 |  |  |  |  |
| NG  | Nose Landing Gear          | Page 2 |  |  |  |  |
| WG2 | Wing, Underside, Port      | Page 3 |  |  |  |  |
| WG3 | Wing, Underside, Starboard | Page 3 |  |  |  |  |
| WG1 | Wing, Upper                | Page 3 |  |  |  |  |
| WF  | Wing Fairings              | Page 3 |  |  |  |  |
| ΕI  | Engine Interiors           | Page 3 |  |  |  |  |
| EC  | Engine Cowlings            | Page 3 |  |  |  |  |
| MG  | Main Landing Gear          | Page 3 |  |  |  |  |