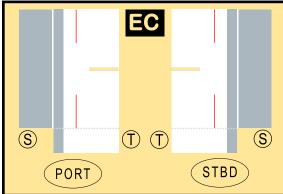

# 9GRAM20M61

Parts included in this package:

| FU  | Fuselage                   | Page 2 |  |  |  |  |
|-----|----------------------------|--------|--|--|--|--|
| WB  | Wing Box                   | Page 2 |  |  |  |  |
| TV  | Vertical Stabilizer        | Page 2 |  |  |  |  |
| TH  | Horizontal Stabilizer      | Page 2 |  |  |  |  |
| NG  | Nose Landing Gear          | Page 2 |  |  |  |  |
| WG2 | Wing, Underside, Port      | Page 3 |  |  |  |  |
| WG3 | Wing, Underside, Starboard | Page 3 |  |  |  |  |
| WG1 | Wing, Upper                | Page 3 |  |  |  |  |
| WF  | Wing Fairings              | Page 3 |  |  |  |  |
| ΕI  | Engine Interiors           | Page 3 |  |  |  |  |
| EC  | Engine Cowlings            | Page 3 |  |  |  |  |
| MG  | Main Landing Gear          | Page 3 |  |  |  |  |