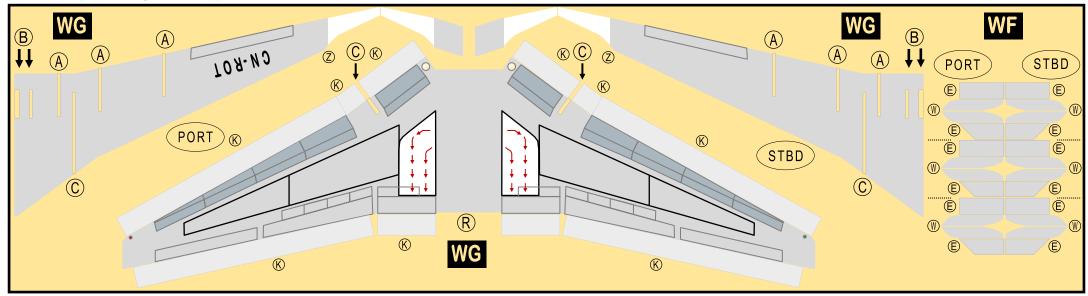

# 9GRAM20M61

Parts included in this package:

| FU  | Fuselage                   | Page 2 |  |  |  |  |
|-----|----------------------------|--------|--|--|--|--|
| WB  | Wing Box                   | Page 2 |  |  |  |  |
| TV  | Vertical Stabilizer        | Page 2 |  |  |  |  |
| TH  | Horizontal Stabilizer      | Page 2 |  |  |  |  |
| NG  | Nose Landing Gear          | Page 2 |  |  |  |  |
| WG2 | Wing, Underside, Port      | Page 3 |  |  |  |  |
| WG3 | Wing, Underside, Starboard | Page 3 |  |  |  |  |
| WG1 | Wing, Upper                | Page 3 |  |  |  |  |
| WF  | Wing Fairings              | Page 3 |  |  |  |  |
| ΕI  | Engine Interiors           | Page 3 |  |  |  |  |
| EC  | Engine Cowlings            | Page 3 |  |  |  |  |
| MG  | Main Landing Gear          | Page 3 |  |  |  |  |