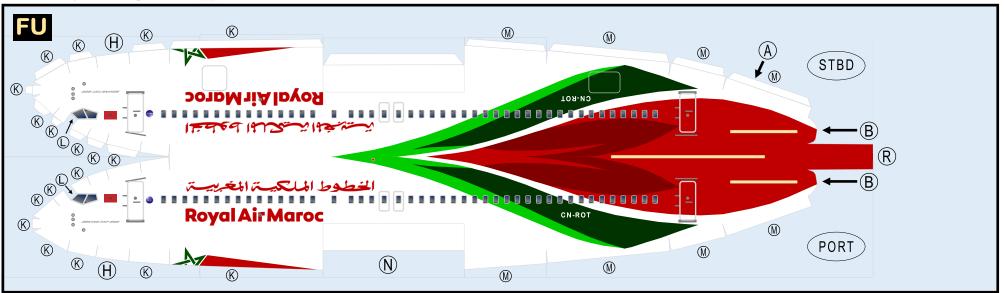

# 9GRAM20M61

Parts included in this package:

| FU  | Fuselage                   | Page 2 |  |  |  |  |
|-----|----------------------------|--------|--|--|--|--|
| WB  | Wing Box                   | Page 2 |  |  |  |  |
| TV  | Vertical Stabilizer        | Page 2 |  |  |  |  |
| TH  | Horizontal Stabilizer      | Page 2 |  |  |  |  |
| NG  | Nose Landing Gear          | Page 2 |  |  |  |  |
| WG2 | Wing, Underside, Port      | Page 3 |  |  |  |  |
| WG3 | Wing, Underside, Starboard | Page 3 |  |  |  |  |
| WG1 | Wing, Upper                | Page 3 |  |  |  |  |
| WF  | Wing Fairings              | Page 3 |  |  |  |  |
| ΕI  | Engine Interiors           | Page 3 |  |  |  |  |
| EC  | Engine Cowlings            | Page 3 |  |  |  |  |
| MG  | Main Landing Gear          | Page 3 |  |  |  |  |

| В |    | Use t | his a | area | for b | allas | st (s | ee Ir | nstru | ction | Manı | al fo | or mo | re gu | idan | ce) |    |    |    |       |
|---|----|-------|-------|------|-------|-------|-------|-------|-------|-------|------|-------|-------|-------|------|-----|----|----|----|-------|
| 0 |    | #     | 0     | 5    | #     |       | 10    | ‡     | ŧ     | 15    |      | #     | 2(    | )     | #    | 2   | 25 | #  |    | 30 m  |
| 0 | 05 | 10    | 15    | 20   | 25    | 30    | 35    | 40    | 45    | 50    | 55   | 60    | 65    | 70    | 75   | 80  | 85 | 90 | 95 | 100ft |

# **BOEING 737-8WL / ROYAL AIR MAROC**

9GRAM20M61

Paper-based scale model design system Copyright © 2020 — Airigami / Airline designs and logos are reproduced for Fair Use educational and informational purposes. USE OF THIS TEMPLATE FOR FINANCIAL GAIN IS PROHIBITED.