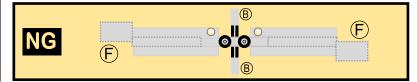

# 9GRAM20M61

Parts included in this package:

| FU  | Fuselage                   | Page 2 |  |  |  |  |
|-----|----------------------------|--------|--|--|--|--|
| WB  | Wing Box                   | Page 2 |  |  |  |  |
| TV  | Vertical Stabilizer        | Page 2 |  |  |  |  |
| TH  | Horizontal Stabilizer      | Page 2 |  |  |  |  |
| NG  | Nose Landing Gear          | Page 2 |  |  |  |  |
| WG2 | Wing, Underside, Port      | Page 3 |  |  |  |  |
| WG3 | Wing, Underside, Starboard | Page 3 |  |  |  |  |
| WG1 | Wing, Upper                | Page 3 |  |  |  |  |
| WF  | Wing Fairings              | Page 3 |  |  |  |  |
| ΕI  | Engine Interiors           | Page 3 |  |  |  |  |
| EC  | Engine Cowlings            | Page 3 |  |  |  |  |
| MG  | Main Landing Gear          | Page 3 |  |  |  |  |