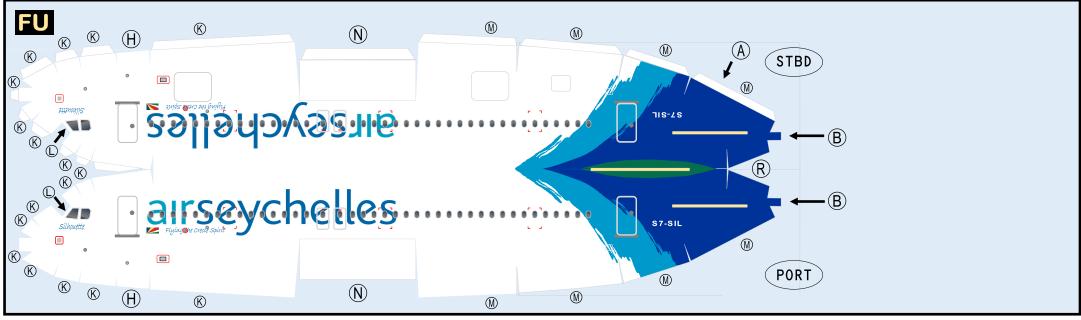

Parts included in this package:

| FU  | Fuselage                   | Page 2 |
|-----|----------------------------|--------|
| WB  | Wing Box                   | Page 2 |
| TV  | Vertical Stabilizer        | Page 2 |
| EC  | Engine Cowlings            | Page 2 |
| WG2 | Wing, Underside, Port      | Page 3 |
| WG3 | Wing, Underside, Starboard | Page 3 |
| WG1 | Wing, Upper                | Page 3 |
| WF  | Wing Fairings              | Page 3 |
| ΕI  | Engine Interiors           | Page 3 |
| MG  | Main Landing Gear          | Page 3 |
| NG  | Nose Landing Gear          | Page 3 |
| TH  | Horizontal Stabilizer      | Page 3 |