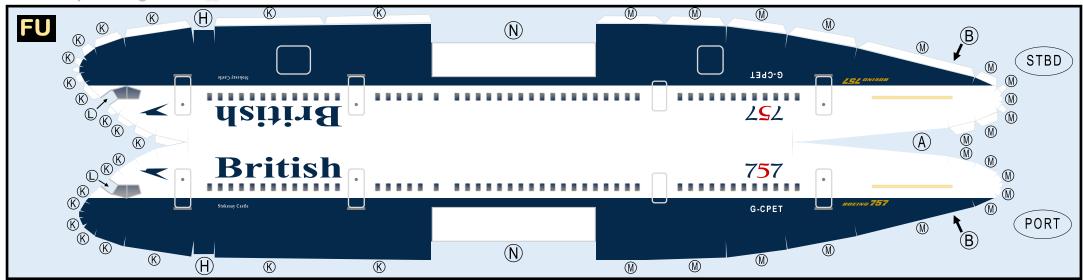

## **BRITISH AIRWAYS**

9GBAW21A06

Parts included in this package:

| FU | Fuselage              | Page 2 |
|----|-----------------------|--------|
| WB | Wing Box              | Page 2 |
| TV | Vertical Stabilizer   | Page 2 |
| TH | Horizontal Stabilizer | Page 2 |
| NG | Nose Landing Gear     | Page 2 |
| WG | Wing                  | Page 3 |
| WF | Wing Fairings         | Page 3 |
| ΕI | Engine Interiors      | Page 3 |
| EC | Engine Cowlings       | Page 3 |
| MG | Main Landing Gear     | Page 3 |