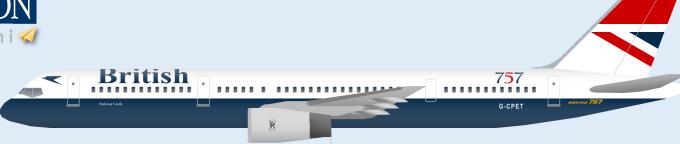

## **BRITISH AIRWAYS**

9GBAW21A06

Parts included in this package:

| FU | Fuselage              | Page 2 |
|----|-----------------------|--------|
| WB | Wing Box              | Page 2 |
| TV | Vertical Stabilizer   | Page 2 |
| TH | Horizontal Stabilizer | Page 2 |
| NG | Nose Landing Gear     | Page 2 |
| WG | Wing                  | Page 3 |
| WF | Wing Fairings         | Page 3 |
| ΕI | Engine Interiors      | Page 3 |
| EC | Engine Cowlings       | Page 3 |
| MG | Main Landing Gear     | Page 3 |

# BOEING 757-200

For best results, we recommend that this package be printed on the following paper stocks:

Pages 2-3 Model Glossy 801bs

This is a genuine, official Airigami design. This design is provided free-ofcharge - you should never, ever pay for this design. However, we strongly urge you to consider donating to Airigami at www.papieravion.org. Airigami was established so that the joy of airline modeling can be available to everybody. Please consider making a donation of \$5, \$20, \$50 or whatever you can to help keep Airigami alive and, best of all, free.