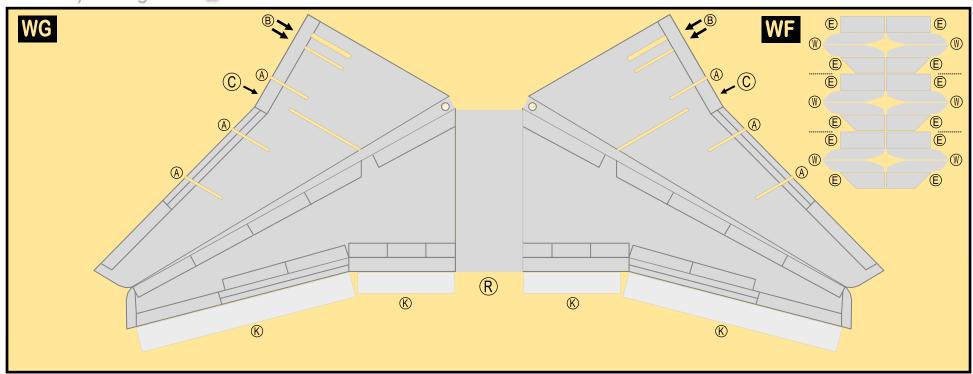

## **BRITISH AIRWAYS**

9GBAW21A06

Parts included in this package:

| FU | Fuselage              | Page 2 |
|----|-----------------------|--------|
| WB | Wing Box              | Page 2 |
| TV | Vertical Stabilizer   | Page 2 |
| TH | Horizontal Stabilizer | Page 2 |
| NG | Nose Landing Gear     | Page 2 |
| WG | Wing                  | Page 3 |
| WF | Wing Fairings         | Page 3 |
| ΕI | Engine Interiors      | Page 3 |
| EC | Engine Cowlings       | Page 3 |
| MG | Main Landing Gear     | Page 3 |