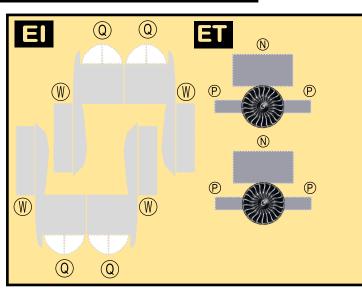

## **BRITISH AIRWAYS**

9GBAW21A06

Parts included in this package:

| FU | Fuselage              | Page 2 |
|----|-----------------------|--------|
| WB | Wing Box              | Page 2 |
| TV | Vertical Stabilizer   | Page 2 |
| TH | Horizontal Stabilizer | Page 2 |
| NG | Nose Landing Gear     | Page 2 |
| WG | Wing                  | Page 3 |
| WF | Wing Fairings         | Page 3 |
| ΕI | Engine Interiors      | Page 3 |
| EC | Engine Cowlings       | Page 3 |
| MG | Main Landing Gear     | Page 3 |