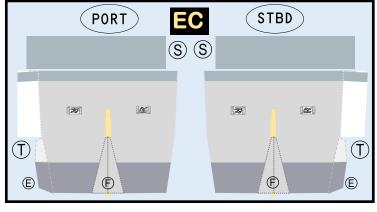

## **BRITISH AIRWAYS**

9GBAW21A06

Parts included in this package:

| FU | Fuselage              | Page 2 |
|----|-----------------------|--------|
| WB | Wing Box              | Page 2 |
| TV | Vertical Stabilizer   | Page 2 |
| TH | Horizontal Stabilizer | Page 2 |
| NG | Nose Landing Gear     | Page 2 |
| WG | Wing                  | Page 3 |
| WF | Wing Fairings         | Page 3 |
| ΕI | Engine Interiors      | Page 3 |
| EC | Engine Cowlings       | Page 3 |
| MG | Main Landing Gear     | Page 3 |