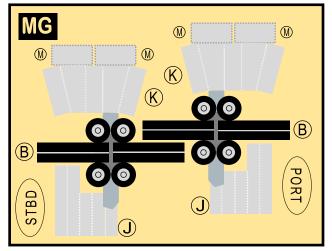

## **BRITISH AIRWAYS**

9GBAW21A06

Parts included in this package:

| FU | Fuselage              | Page 2 |
|----|-----------------------|--------|
| WB | Wing Box              | Page 2 |
| TV | Vertical Stabilizer   | Page 2 |
| TH | Horizontal Stabilizer | Page 2 |
| NG | Nose Landing Gear     | Page 2 |
| WG | Wing                  | Page 3 |
| WF | Wing Fairings         | Page 3 |
| ΕI | Engine Interiors      | Page 3 |
| EC | Engine Cowlings       | Page 3 |
| MG | Main Landing Gear     | Page 3 |