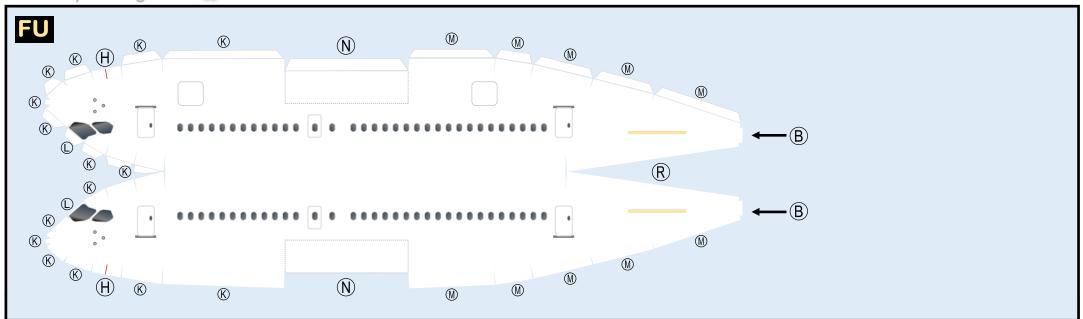

### 9GBF021A01

Parts included in this package:

| FU | Fuselage              | Page 2 |
|----|-----------------------|--------|
| WB | Wing Box              | Page 2 |
| TV | Vertical Stabilizer   | Page 2 |
| EC | Engine Cowlings       | Page 2 |
| WG | Wing                  | Page 3 |
| WF | Wing Fairings         | Page 3 |
| ΕI | Engine Interiors      | Page 3 |
| MG | Main Landing Gear     | Page 3 |
| NG | Nose Landing Gear     | Page 3 |
| TH | Horizontal Stabilizer | Page 3 |