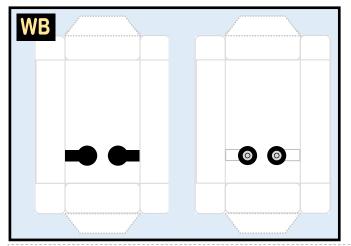

### 9GBF021A01

Parts included in this package:

| FU | Fuselage              | Page 2 |
|----|-----------------------|--------|
| WB | Wing Box              | Page 2 |
| TV | Vertical Stabilizer   | Page 2 |
| EC | Engine Cowlings       | Page 2 |
| WG | Wing                  | Page 3 |
| WF | Wing Fairings         | Page 3 |
| ΕI | Engine Interiors      | Page 3 |
| MG | Main Landing Gear     | Page 3 |
| NG | Nose Landing Gear     | Page 3 |
| TH | Horizontal Stabilizer | Page 3 |