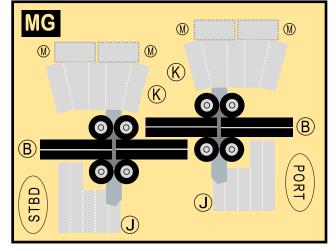

### 9GBOE21A03

Parts included in this package:

| FU | Fuselage              | Page | 2 |
|----|-----------------------|------|---|
| WB | Wing Box              | Page | 2 |
| TV | Vertical Stabilizer   | Page | 2 |
| TH | Horizontal Stabilizer | Page | 2 |
| NG | Nose Landing Gear     | Page | 2 |
| WG | Wing                  | Page | 3 |
| WF | Wing Fairings         | Page | 3 |
| ΕI | Engine Interiors      | Page | 3 |
| EC | Engine Cowlings       | Page | 3 |
| MG | Main Landing Gear     | Page | 3 |
|    |                       |      |   |