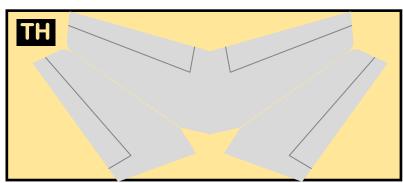

### 9GBOE21A03

Parts included in this package:

| FU | Fuselage              | Page | 2 |
|----|-----------------------|------|---|
| WB | Wing Box              | Page | 2 |
| TV | Vertical Stabilizer   | Page | 2 |
| TH | Horizontal Stabilizer | Page | 2 |
| NG | Nose Landing Gear     | Page | 2 |
| WG | Wing                  | Page | 3 |
| WF | Wing Fairings         | Page | 3 |
| ΕI | Engine Interiors      | Page | 3 |
| EC | Engine Cowlings       | Page | 3 |
| MG | Main Landing Gear     | Page | 3 |
|    |                       |      |   |