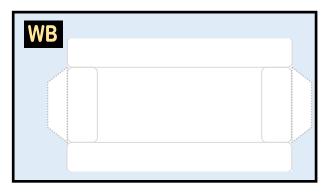

### 9GBOE21A03

Parts included in this package:

| FU | Fuselage              | Page | 2 |
|----|-----------------------|------|---|
| WB | Wing Box              | Page | 2 |
| TV | Vertical Stabilizer   | Page | 2 |
| TH | Horizontal Stabilizer | Page | 2 |
| NG | Nose Landing Gear     | Page | 2 |
| WG | Wing                  | Page | 3 |
| WF | Wing Fairings         | Page | 3 |
| ΕI | Engine Interiors      | Page | 3 |
| EC | Engine Cowlings       | Page | 3 |
| MG | Main Landing Gear     | Page | 3 |
|    |                       |      |   |