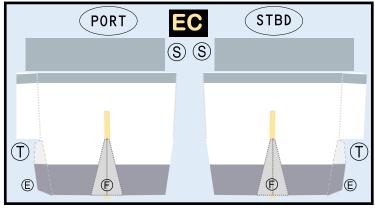

### 9GBOE21A03

Parts included in this package:

| FU | Fuselage              | Page | 2 |
|----|-----------------------|------|---|
| WB | Wing Box              | Page | 2 |
| TV | Vertical Stabilizer   | Page | 2 |
| TH | Horizontal Stabilizer | Page | 2 |
| NG | Nose Landing Gear     | Page | 2 |
| WG | Wing                  | Page | 3 |
| WF | Wing Fairings         | Page | 3 |
| ΕI | Engine Interiors      | Page | 3 |
| EC | Engine Cowlings       | Page | 3 |
| MG | Main Landing Gear     | Page | 3 |
|    |                       |      |   |