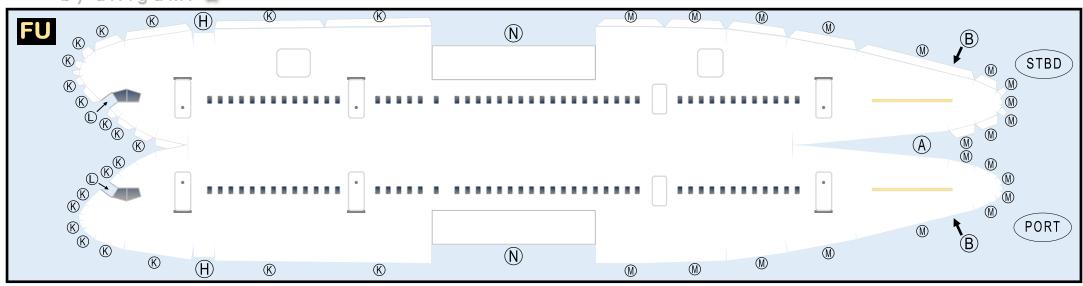

### 9GBOE21A03

Parts included in this package:

| FU | Fuselage              | Page | 2 |
|----|-----------------------|------|---|
| WB | Wing Box              | Page | 2 |
| TV | Vertical Stabilizer   | Page | 2 |
| TH | Horizontal Stabilizer | Page | 2 |
| NG | Nose Landing Gear     | Page | 2 |
| WG | Wing                  | Page | 3 |
| WF | Wing Fairings         | Page | 3 |
| ΕI | Engine Interiors      | Page | 3 |
| EC | Engine Cowlings       | Page | 3 |
| MG | Main Landing Gear     | Page | 3 |
|    |                       |      |   |

# BOEING 757-200

For best results, we recommend that this package be printed on the following paper stocks:

Pages 2-3 Model Glossy 801bs

This is a genuine, official Airigami design. This design is provided free-ofcharge - you should never, ever pay for this design. However, we strongly urge you to consider donating to Airigami at www.papieravion.org. Airigami was established so that the joy of airline modeling can be available to everybody. Please consider making a donation of \$5, \$20, \$50 or whatever you can to help keep Airigami alive and, best of all, free.