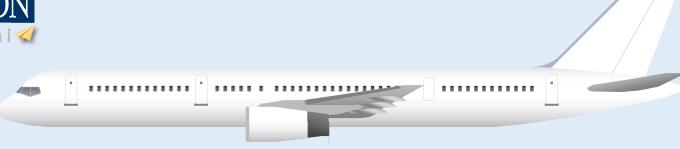

### 9GBOE21A03

Parts included in this package:

| FU | Fuselage              | Page | 2 |
|----|-----------------------|------|---|
| WB | Wing Box              | Page | 2 |
| TV | Vertical Stabilizer   | Page | 2 |
| TH | Horizontal Stabilizer | Page | 2 |
| NG | Nose Landing Gear     | Page | 2 |
| WG | Wing                  | Page | 3 |
| WF | Wing Fairings         | Page | 3 |
| ΕI | Engine Interiors      | Page | 3 |
| EC | Engine Cowlings       | Page | 3 |
| MG | Main Landing Gear     | Page | 3 |
|    |                       |      |   |

# BOEING 757-200

For best results, we recommend that this package be printed on the following paper stocks:

Pages 2-3 Model Glossy 801bs

This is a genuine, official Airigami design. This design is provided free-ofcharge - you should never, ever pay for this design. However, we strongly urge you to consider donating to Airigami at www.papieravion.org. Airigami was established so that the joy of airline modeling can be available to everybody. Please consider making a donation of \$5, \$20, \$50 or whatever you can to help keep Airigami alive and, best of all, free.