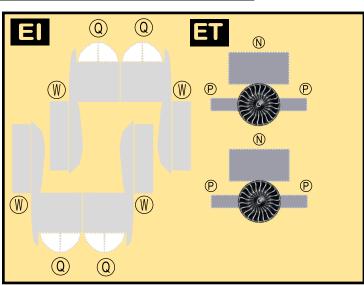

### 9GBOE21A03

Parts included in this package:

| FU | Fuselage              | Page | 2 |
|----|-----------------------|------|---|
| WB | Wing Box              | Page | 2 |
| TV | Vertical Stabilizer   | Page | 2 |
| TH | Horizontal Stabilizer | Page | 2 |
| NG | Nose Landing Gear     | Page | 2 |
| WG | Wing                  | Page | 3 |
| WF | Wing Fairings         | Page | 3 |
| ΕI | Engine Interiors      | Page | 3 |
| EC | Engine Cowlings       | Page | 3 |
| MG | Main Landing Gear     | Page | 3 |
|    |                       |      |   |