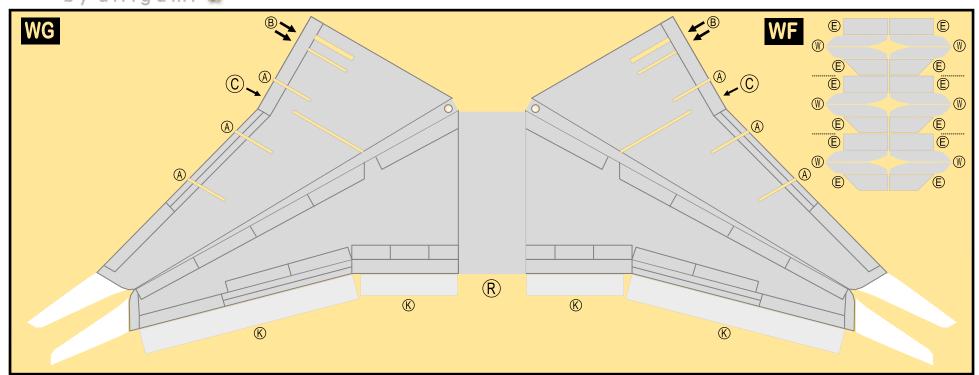

### 9GBOE21A03

Parts included in this package:

| FU | Fuselage              | Page | 2 |
|----|-----------------------|------|---|
| WB | Wing Box              | Page | 2 |
| TV | Vertical Stabilizer   | Page | 2 |
| TH | Horizontal Stabilizer | Page | 2 |
| NG | Nose Landing Gear     | Page | 2 |
| WG | Wing                  | Page | 3 |
| WF | Wing Fairings         | Page | 3 |
| ΕI | Engine Interiors      | Page | 3 |
| EC | Engine Cowlings       | Page | 3 |
| MG | Main Landing Gear     | Page | 3 |
|    |                       |      |   |