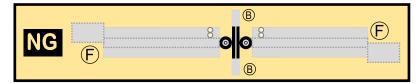

### 9GBOE21A03

Parts included in this package:

| FU | Fuselage              | Page | 2 |
|----|-----------------------|------|---|
| WB | Wing Box              | Page | 2 |
| TV | Vertical Stabilizer   | Page | 2 |
| TH | Horizontal Stabilizer | Page | 2 |
| NG | Nose Landing Gear     | Page | 2 |
| WG | Wing                  | Page | 3 |
| WF | Wing Fairings         | Page | 3 |
| ΕI | Engine Interiors      | Page | 3 |
| EC | Engine Cowlings       | Page | 3 |
| MG | Main Landing Gear     | Page | 3 |
|    |                       |      |   |