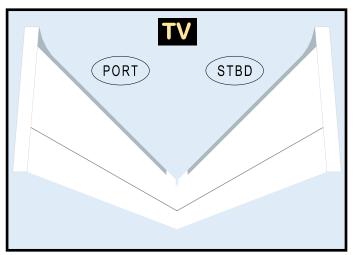

### 9GBOE21A04

Parts included in this package:

| FF | Fuselage Forward      | Page 2 |
|----|-----------------------|--------|
| WB | Wing Box              | Page 2 |
| TV | Vertical Stabilizer   | Page 2 |
| TH | Horizontal Stabilizer | Page 2 |
| NG | Nose Landing Gear     | Page 2 |
| MG | Main Landing Gear     | Page 2 |
| ΕI | Engine Interiors      | Page 2 |
| FA | Fuselage Aft          | Page 3 |
| WG | Wing                  | Page 3 |
| WF | Wing Fairings         | Page 3 |
| EC | Engine Cowlings       | Page 3 |