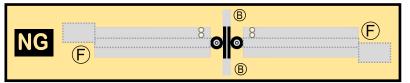

### 9GBOE21A04

Parts included in this package:

| FF | Fuselage Forward      | Page 2 |
|----|-----------------------|--------|
| WB | Wing Box              | Page 2 |
| TV | Vertical Stabilizer   | Page 2 |
| TH | Horizontal Stabilizer | Page 2 |
| NG | Nose Landing Gear     | Page 2 |
| MG | Main Landing Gear     | Page 2 |
| ΕI | Engine Interiors      | Page 2 |
| FA | Fuselage Aft          | Page 3 |
| WG | Wing                  | Page 3 |
| WF | Wing Fairings         | Page 3 |
| EC | Engine Cowlings       | Page 3 |