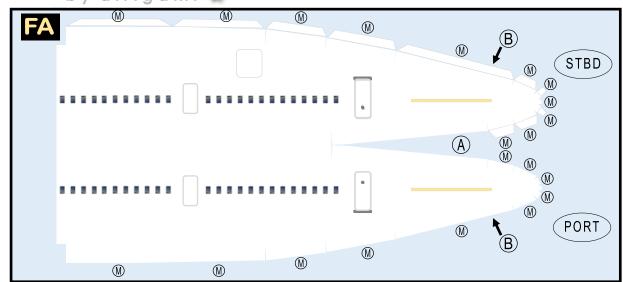

### 9GBOE21A04

Parts included in this package:

| FF | Fuselage Forward      | Page 2 |
|----|-----------------------|--------|
| WB | Wing Box              | Page 2 |
| TV | Vertical Stabilizer   | Page 2 |
| TH | Horizontal Stabilizer | Page 2 |
| NG | Nose Landing Gear     | Page 2 |
| MG | Main Landing Gear     | Page 2 |
| ΕI | Engine Interiors      | Page 2 |
| FA | Fuselage Aft          | Page 3 |
| WG | Wing                  | Page 3 |
| WF | Wing Fairings         | Page 3 |
| EC | Engine Cowlings       | Page 3 |