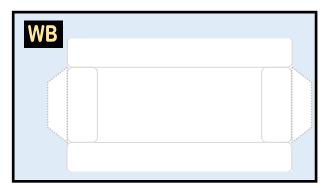

### 9GBOE21A04

Parts included in this package:

| FF | Fuselage Forward      | Page 2 |
|----|-----------------------|--------|
| WB | Wing Box              | Page 2 |
| TV | Vertical Stabilizer   | Page 2 |
| TH | Horizontal Stabilizer | Page 2 |
| NG | Nose Landing Gear     | Page 2 |
| MG | Main Landing Gear     | Page 2 |
| ΕI | Engine Interiors      | Page 2 |
| FA | Fuselage Aft          | Page 3 |
| WG | Wing                  | Page 3 |
| WF | Wing Fairings         | Page 3 |
| EC | Engine Cowlings       | Page 3 |