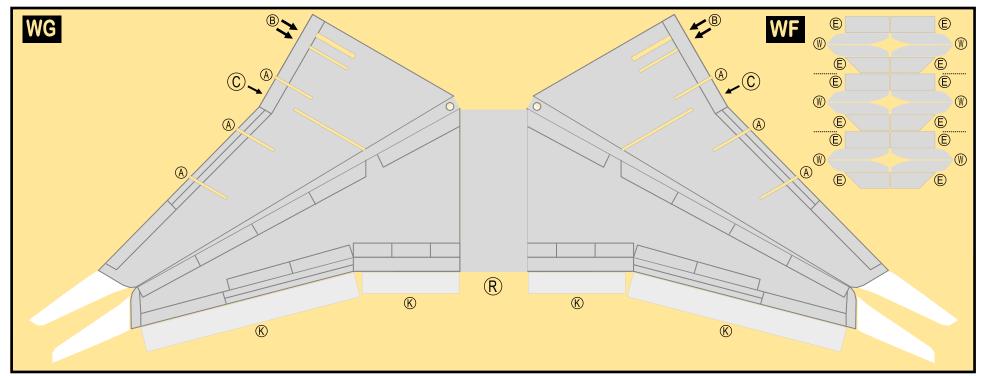

### 9GBOE21A04

Parts included in this package:

| FF | Fuselage Forward      | Page 2 |
|----|-----------------------|--------|
| WB | Wing Box              | Page 2 |
| TV | Vertical Stabilizer   | Page 2 |
| TH | Horizontal Stabilizer | Page 2 |
| NG | Nose Landing Gear     | Page 2 |
| MG | Main Landing Gear     | Page 2 |
| ΕI | Engine Interiors      | Page 2 |
| FA | Fuselage Aft          | Page 3 |
| WG | Wing                  | Page 3 |
| WF | Wing Fairings         | Page 3 |
| EC | Engine Cowlings       | Page 3 |