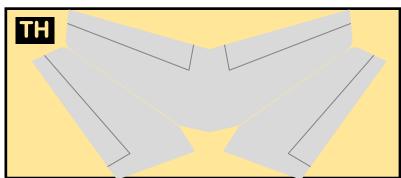

### 9GBOE21A04

Parts included in this package:

| FF | Fuselage Forward      | Page 2 |
|----|-----------------------|--------|
| WB | Wing Box              | Page 2 |
| TV | Vertical Stabilizer   | Page 2 |
| TH | Horizontal Stabilizer | Page 2 |
| NG | Nose Landing Gear     | Page 2 |
| MG | Main Landing Gear     | Page 2 |
| ΕI | Engine Interiors      | Page 2 |
| FA | Fuselage Aft          | Page 3 |
| WG | Wing                  | Page 3 |
| WF | Wing Fairings         | Page 3 |
| EC | Engine Cowlings       | Page 3 |