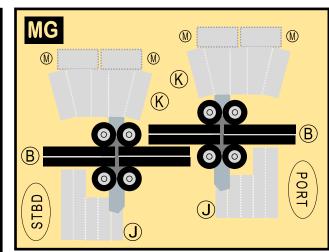

### 9GBOE21A04

Parts included in this package:

| FF | Fuselage Forward      | Page 2 |
|----|-----------------------|--------|
| WB | Wing Box              | Page 2 |
| TV | Vertical Stabilizer   | Page 2 |
| TH | Horizontal Stabilizer | Page 2 |
| NG | Nose Landing Gear     | Page 2 |
| MG | Main Landing Gear     | Page 2 |
| ΕI | Engine Interiors      | Page 2 |
| FA | Fuselage Aft          | Page 3 |
| WG | Wing                  | Page 3 |
| WF | Wing Fairings         | Page 3 |
| EC | Engine Cowlings       | Page 3 |