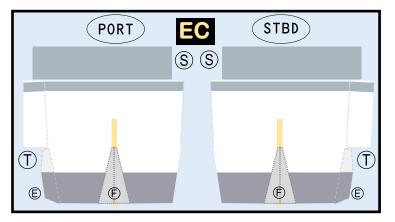

### 9GBOE21A04

Parts included in this package:

| FF | Fuselage Forward      | Page 2 |
|----|-----------------------|--------|
| WB | Wing Box              | Page 2 |
| TV | Vertical Stabilizer   | Page 2 |
| TH | Horizontal Stabilizer | Page 2 |
| NG | Nose Landing Gear     | Page 2 |
| MG | Main Landing Gear     | Page 2 |
| ΕI | Engine Interiors      | Page 2 |
| FA | Fuselage Aft          | Page 3 |
| WG | Wing                  | Page 3 |
| WF | Wing Fairings         | Page 3 |
| EC | Engine Cowlings       | Page 3 |