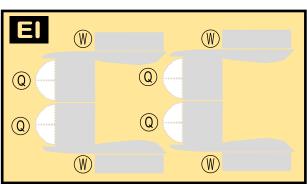

### 9GBOE21A04

Parts included in this package:

| FF | Fuselage Forward      | Page 2 |
|----|-----------------------|--------|
| WB | Wing Box              | Page 2 |
| TV | Vertical Stabilizer   | Page 2 |
| TH | Horizontal Stabilizer | Page 2 |
| NG | Nose Landing Gear     | Page 2 |
| MG | Main Landing Gear     | Page 2 |
| ΕI | Engine Interiors      | Page 2 |
| FA | Fuselage Aft          | Page 3 |
| WG | Wing                  | Page 3 |
| WF | Wing Fairings         | Page 3 |
| EC | Engine Cowlings       | Page 3 |