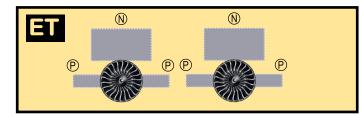

### 9GBOE21A04

Parts included in this package:

| FF | Fuselage Forward      | Page 2 |
|----|-----------------------|--------|
| WB | Wing Box              | Page 2 |
| TV | Vertical Stabilizer   | Page 2 |
| TH | Horizontal Stabilizer | Page 2 |
| NG | Nose Landing Gear     | Page 2 |
| MG | Main Landing Gear     | Page 2 |
| ΕI | Engine Interiors      | Page 2 |
| FA | Fuselage Aft          | Page 3 |
| WG | Wing                  | Page 3 |
| WF | Wing Fairings         | Page 3 |
| EC | Engine Cowlings       | Page 3 |