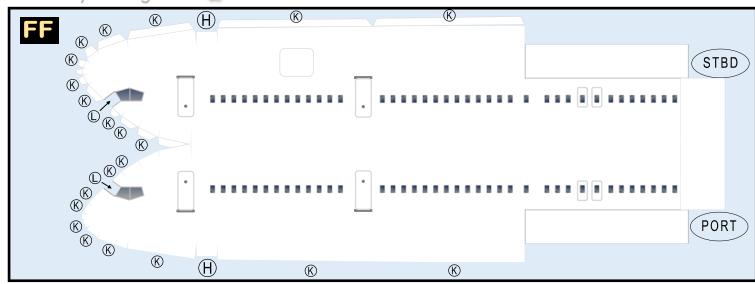

### 9GBOE21A04

Parts included in this package:

| FF | Fuselage Forward      | Page 2 |
|----|-----------------------|--------|
| WB | Wing Box              | Page 2 |
| TV | Vertical Stabilizer   | Page 2 |
| TH | Horizontal Stabilizer | Page 2 |
| NG | Nose Landing Gear     | Page 2 |
| MG | Main Landing Gear     | Page 2 |
| ΕI | Engine Interiors      | Page 2 |
| FA | Fuselage Aft          | Page 3 |
| WG | Wing                  | Page 3 |
| WF | Wing Fairings         | Page 3 |
| EC | Engine Cowlings       | Page 3 |