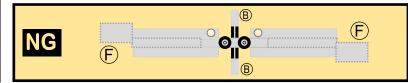

### 9GBOE21A10

Parts included in this package:

| FU  | Fuselage                   | Page | 2 |
|-----|----------------------------|------|---|
| WB  | Wing Box                   | Page | 2 |
| TV  | Vertical Stabilizer        | Page | 2 |
| TH  | Horizontal Stabilizer      | Page | 2 |
| NG  | Nose Landing Gear          | Page | 2 |
| WG2 | Wing, Underside, Port      | Page | 3 |
| WG3 | Wing, Underside, Starboard | Page | 3 |
| WG1 | Wing, Upper                | Page | 3 |
| WF  | Wing Fairings              | Page | 3 |
| ΕI  | Engine Interiors           | Page | 3 |
| EC  | Engine Cowlings            | Page | 3 |
| MG  | Main Landing Gear          | Page | 3 |