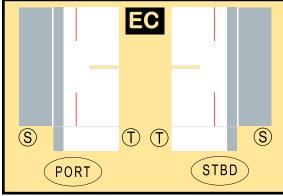

### 9GBOE21A10

Parts included in this package:

| FU  | Fuselage                   | Page | 2 |
|-----|----------------------------|------|---|
| WB  | Wing Box                   | Page | 2 |
| TV  | Vertical Stabilizer        | Page | 2 |
| TH  | Horizontal Stabilizer      | Page | 2 |
| NG  | Nose Landing Gear          | Page | 2 |
| WG2 | Wing, Underside, Port      | Page | 3 |
| WG3 | Wing, Underside, Starboard | Page | 3 |
| WG1 | Wing, Upper                | Page | 3 |
| WF  | Wing Fairings              | Page | 3 |
| ΕI  | Engine Interiors           | Page | 3 |
| EC  | Engine Cowlings            | Page | 3 |
| MG  | Main Landing Gear          | Page | 3 |