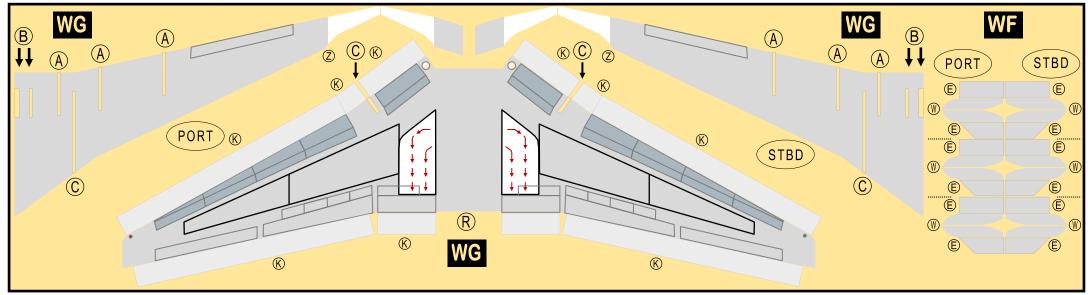

### 9GBOE21A10

Parts included in this package:

| FU  | Fuselage                   | Page | 2 |
|-----|----------------------------|------|---|
| WB  | Wing Box                   | Page | 2 |
| TV  | Vertical Stabilizer        | Page | 2 |
| TH  | Horizontal Stabilizer      | Page | 2 |
| NG  | Nose Landing Gear          | Page | 2 |
| WG2 | Wing, Underside, Port      | Page | 3 |
| WG3 | Wing, Underside, Starboard | Page | 3 |
| WG1 | Wing, Upper                | Page | 3 |
| WF  | Wing Fairings              | Page | 3 |
| ΕI  | Engine Interiors           | Page | 3 |
| EC  | Engine Cowlings            | Page | 3 |
| MG  | Main Landing Gear          | Page | 3 |