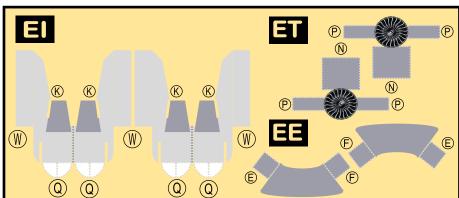

### 9GBOE21A10

Parts included in this package:

| FU  | Fuselage                   | Page | 2 |
|-----|----------------------------|------|---|
| WB  | Wing Box                   | Page | 2 |
| TV  | Vertical Stabilizer        | Page | 2 |
| TH  | Horizontal Stabilizer      | Page | 2 |
| NG  | Nose Landing Gear          | Page | 2 |
| WG2 | Wing, Underside, Port      | Page | 3 |
| WG3 | Wing, Underside, Starboard | Page | 3 |
| WG1 | Wing, Upper                | Page | 3 |
| WF  | Wing Fairings              | Page | 3 |
| ΕI  | Engine Interiors           | Page | 3 |
| EC  | Engine Cowlings            | Page | 3 |
| MG  | Main Landing Gear          | Page | 3 |