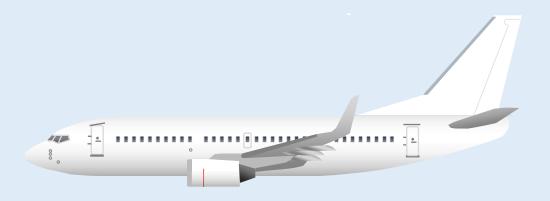

# BOEING 737-700

For best results, we recommend that this package be printed on the following paper stocks:

Pages 2-3 Model Glossy 801bs

This is a genuine, official Airigami design. This design is provided free-ofcharge - you should never, ever pay for this design. However, we strongly urge you to consider donating to Airigami at www.papieravion.org. Airigami was established so that the joy of airline modeling can be available to everybody. Please consider making a donation of \$5, \$20, \$50 or whatever you can to help keep Airigami alive and, best of all, free.