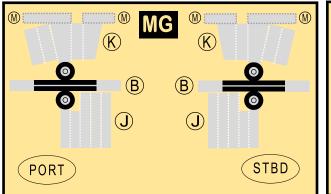

### 9GBOE21A10

Parts included in this package:

| FU  | Fuselage                   | Page | 2 |
|-----|----------------------------|------|---|
| WB  | Wing Box                   | Page | 2 |
| TV  | Vertical Stabilizer        | Page | 2 |
| TH  | Horizontal Stabilizer      | Page | 2 |
| NG  | Nose Landing Gear          | Page | 2 |
| WG2 | Wing, Underside, Port      | Page | 3 |
| WG3 | Wing, Underside, Starboard | Page | 3 |
| WG1 | Wing, Upper                | Page | 3 |
| WF  | Wing Fairings              | Page | 3 |
| ΕI  | Engine Interiors           | Page | 3 |
| EC  | Engine Cowlings            | Page | 3 |
| MG  | Main Landing Gear          | Page | 3 |