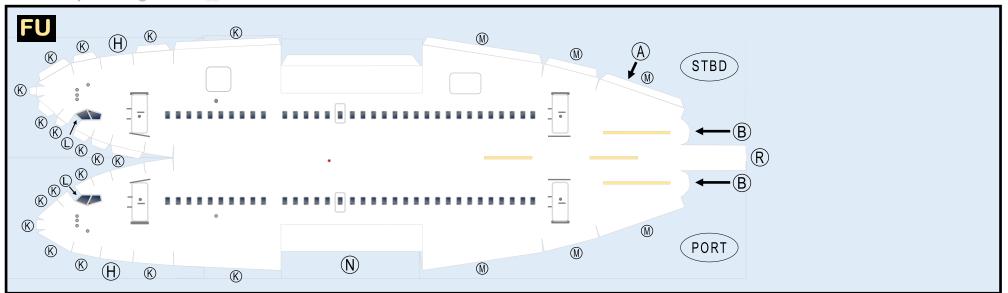

### 9GBOE21A10

Parts included in this package:

| FU  | Fuselage                   | Page | 2 |
|-----|----------------------------|------|---|
| WB  | Wing Box                   | Page | 2 |
| TV  | Vertical Stabilizer        | Page | 2 |
| TH  | Horizontal Stabilizer      | Page | 2 |
| NG  | Nose Landing Gear          | Page | 2 |
| WG2 | Wing, Underside, Port      | Page | 3 |
| WG3 | Wing, Underside, Starboard | Page | 3 |
| WG1 | Wing, Upper                | Page | 3 |
| WF  | Wing Fairings              | Page | 3 |
| ΕI  | Engine Interiors           | Page | 3 |
| EC  | Engine Cowlings            | Page | 3 |
| MG  | Main Landing Gear          | Page | 3 |