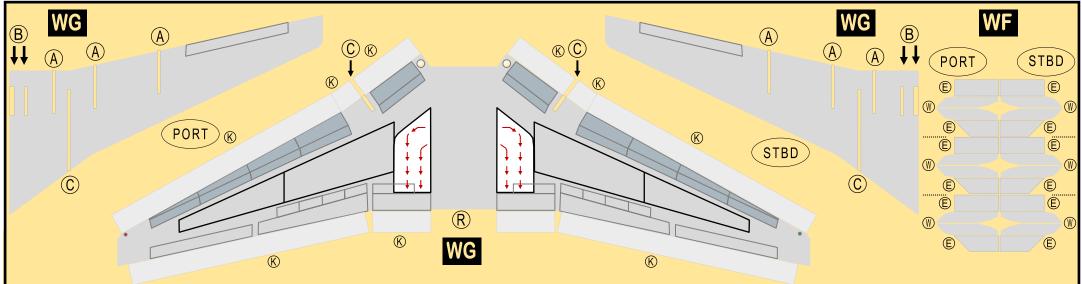

### 9GBOE21A11

Parts included in this package:

| FU  | Fuselage                   | Page 2 |
|-----|----------------------------|--------|
| WB  | Wing Box                   | Page 2 |
| TV  | Vertical Stabilizer        | Page 2 |
| TH  | Horizontal Stabilizer      | Page 2 |
| NG  | Nose Landing Gear          | Page 2 |
| WG2 | Wing, Underside, Port      | Page 3 |
| WG3 | Wing, Underside, Starboard | Page 3 |
| WG1 | Wing, Upper                | Page 3 |
| WF  | Wing Fairings              | Page 3 |
| ΕI  | Engine Interiors           | Page 3 |
| EC  | Engine Cowlings            | Page 3 |
| MG  | Main Landing Gear          | Page 3 |

#### INSTRUCTIONS

For instructions on how to build this model, refer to manual **INSTRUCTIONS 1A** 

B

0 05

05

20

10 15

E