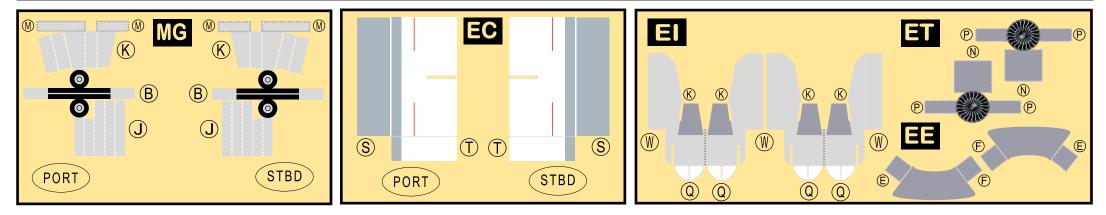

### 9GBOE21A11

Parts included in this package:

| FU  | Fuselage                   | Page 2 |
|-----|----------------------------|--------|
| WB  | Wing Box                   | Page 2 |
| TV  | Vertical Stabilizer        | Page 2 |
| TH  | Horizontal Stabilizer      | Page 2 |
| NG  | Nose Landing Gear          | Page 2 |
| WG2 | Wing, Underside, Port      | Page 3 |
| WG3 | Wing, Underside, Starboard | Page 3 |
| WG1 | Wing, Upper                | Page 3 |
| WF  | Wing Fairings              | Page 3 |
| ΕI  | Engine Interiors           | Page 3 |
| EC  | Engine Cowlings            | Page 3 |
| MG  | Main Landing Gear          | Page 3 |

#### INSTRUCTIONS

For instructions on how to build this model, refer to manual **INSTRUCTIONS 1A** 

B

0 05

05

20

10 15

E