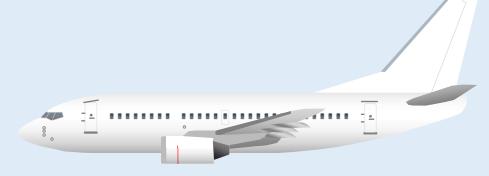

## **BOEING 737-600 / TEMPLATE**

E

20

60 65 70 75 80 85

25

Use this area for ballast (see Instruction Manual for more guidance)

40 45

10

## **BOEING 737-600 / TEMPLATE**

9GBOE21A11

Paper-based scale model design system Copyright © 2021 — Airigami / Airline designs and logos are reproduced for Fair Use educational and informational purposes. USE OF THIS TEMPLATE FOR FINANCIAL GAIN IS PROHIBITED.