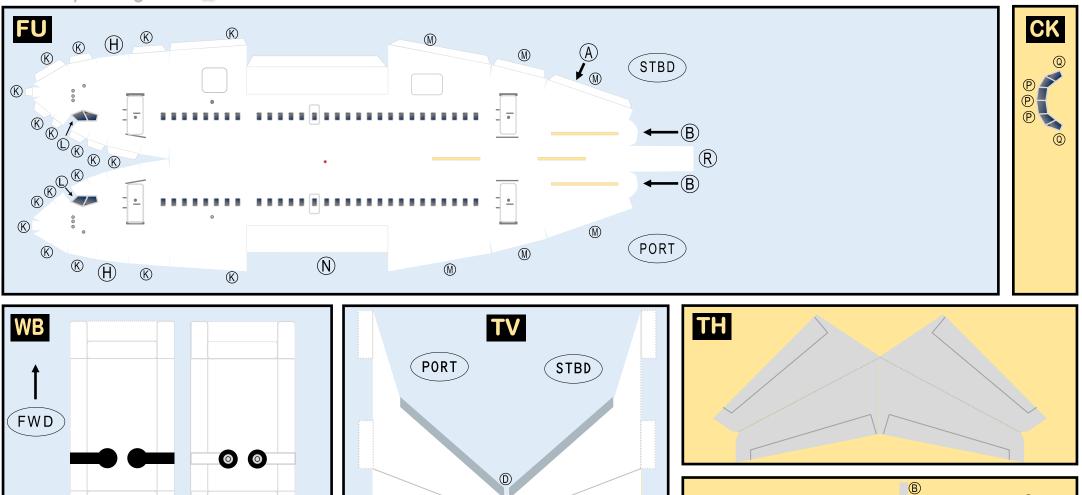

### 9GBOE21A11

Parts included in this package:

| FU  | Fuselage                   | Page 2 |
|-----|----------------------------|--------|
| WB  | Wing Box                   | Page 2 |
| TV  | Vertical Stabilizer        | Page 2 |
| TH  | Horizontal Stabilizer      | Page 2 |
| NG  | Nose Landing Gear          | Page 2 |
| WG2 | Wing, Underside, Port      | Page 3 |
| WG3 | Wing, Underside, Starboard | Page 3 |
| WG1 | Wing, Upper                | Page 3 |
| WF  | Wing Fairings              | Page 3 |
| ΕI  | Engine Interiors           | Page 3 |
| EC  | Engine Cowlings            | Page 3 |
| MG  | Main Landing Gear          | Page 3 |

#### INSTRUCTIONS

For instructions on how to build this model, refer to manual **INSTRUCTIONS 1A** 

B

0 05

05

20

10 15

E