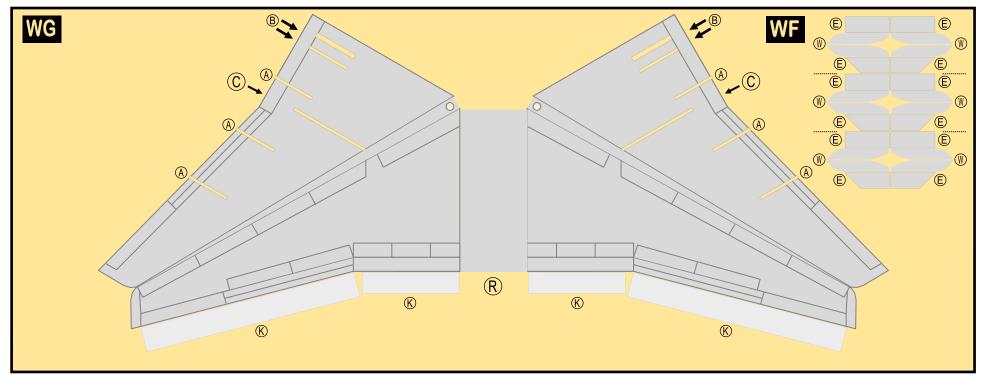

# BOEING 757-300

Parts included in this package:

| Fuselage Forward      | Page 2                                                                                                                                  |
|-----------------------|-----------------------------------------------------------------------------------------------------------------------------------------|
| Wing Box              | Page 2                                                                                                                                  |
| Vertical Stabilizer   | Page 2                                                                                                                                  |
| Horizontal Stabilizer | Page 2                                                                                                                                  |
| Nose Landing Gear     | Page 2                                                                                                                                  |
| Main Landing Gear     | Page 2                                                                                                                                  |
| Engine Interiors      | Page 2                                                                                                                                  |
| Fuselage Aft          | Page 3                                                                                                                                  |
| Wing                  | Page 3                                                                                                                                  |
| Wing Fairings         | Page 3                                                                                                                                  |
| Engine Cowlings       | Page 3                                                                                                                                  |
|                       | Wing Box Vertical Stabilizer Horizontal Stabilizer Nose Landing Gear Main Landing Gear Engine Interiors Fuselage Aft Wing Wing Fairings |