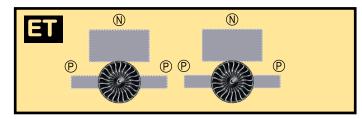

# BOEING 757-300

Parts included in this package:

| Fuselage Forward      | Page 2                                                                                                                                  |
|-----------------------|-----------------------------------------------------------------------------------------------------------------------------------------|
| Wing Box              | Page 2                                                                                                                                  |
| Vertical Stabilizer   | Page 2                                                                                                                                  |
| Horizontal Stabilizer | Page 2                                                                                                                                  |
| Nose Landing Gear     | Page 2                                                                                                                                  |
| Main Landing Gear     | Page 2                                                                                                                                  |
| Engine Interiors      | Page 2                                                                                                                                  |
| Fuselage Aft          | Page 3                                                                                                                                  |
| Wing                  | Page 3                                                                                                                                  |
| Wing Fairings         | Page 3                                                                                                                                  |
| Engine Cowlings       | Page 3                                                                                                                                  |
|                       | Wing Box Vertical Stabilizer Horizontal Stabilizer Nose Landing Gear Main Landing Gear Engine Interiors Fuselage Aft Wing Wing Fairings |