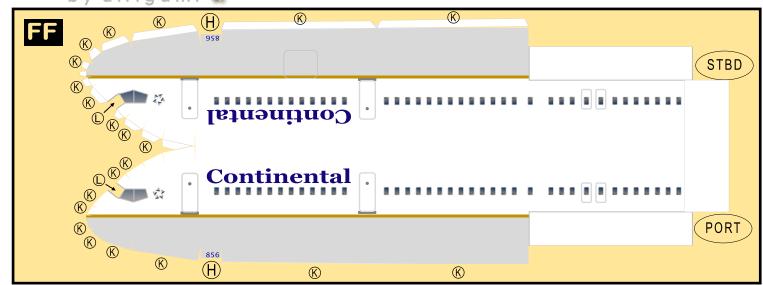

# BOEING 757-300

Parts included in this package:

| Fuselage Forward      | Page 2                                                                                                                                  |
|-----------------------|-----------------------------------------------------------------------------------------------------------------------------------------|
| Wing Box              | Page 2                                                                                                                                  |
| Vertical Stabilizer   | Page 2                                                                                                                                  |
| Horizontal Stabilizer | Page 2                                                                                                                                  |
| Nose Landing Gear     | Page 2                                                                                                                                  |
| Main Landing Gear     | Page 2                                                                                                                                  |
| Engine Interiors      | Page 2                                                                                                                                  |
| Fuselage Aft          | Page 3                                                                                                                                  |
| Wing                  | Page 3                                                                                                                                  |
| Wing Fairings         | Page 3                                                                                                                                  |
| Engine Cowlings       | Page 3                                                                                                                                  |
|                       | Wing Box Vertical Stabilizer Horizontal Stabilizer Nose Landing Gear Main Landing Gear Engine Interiors Fuselage Aft Wing Wing Fairings |