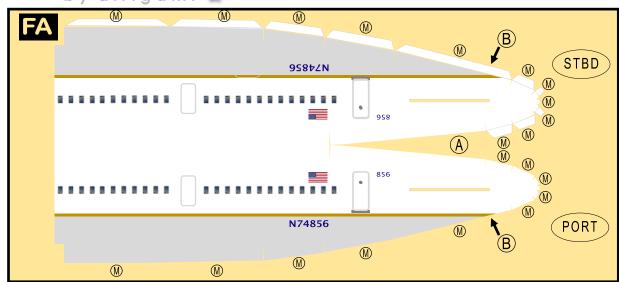

# BOEING 757-300

Parts included in this package:

| Fuselage Forward      | Page 2                                                                                                                                  |
|-----------------------|-----------------------------------------------------------------------------------------------------------------------------------------|
| Wing Box              | Page 2                                                                                                                                  |
| Vertical Stabilizer   | Page 2                                                                                                                                  |
| Horizontal Stabilizer | Page 2                                                                                                                                  |
| Nose Landing Gear     | Page 2                                                                                                                                  |
| Main Landing Gear     | Page 2                                                                                                                                  |
| Engine Interiors      | Page 2                                                                                                                                  |
| Fuselage Aft          | Page 3                                                                                                                                  |
| Wing                  | Page 3                                                                                                                                  |
| Wing Fairings         | Page 3                                                                                                                                  |
| Engine Cowlings       | Page 3                                                                                                                                  |
|                       | Wing Box Vertical Stabilizer Horizontal Stabilizer Nose Landing Gear Main Landing Gear Engine Interiors Fuselage Aft Wing Wing Fairings |