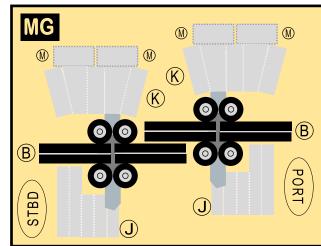

# BOEING 757-300

Parts included in this package:

| Fuselage Forward      | Page 2                                                                                                                                  |
|-----------------------|-----------------------------------------------------------------------------------------------------------------------------------------|
| Wing Box              | Page 2                                                                                                                                  |
| Vertical Stabilizer   | Page 2                                                                                                                                  |
| Horizontal Stabilizer | Page 2                                                                                                                                  |
| Nose Landing Gear     | Page 2                                                                                                                                  |
| Main Landing Gear     | Page 2                                                                                                                                  |
| Engine Interiors      | Page 2                                                                                                                                  |
| Fuselage Aft          | Page 3                                                                                                                                  |
| Wing                  | Page 3                                                                                                                                  |
| Wing Fairings         | Page 3                                                                                                                                  |
| Engine Cowlings       | Page 3                                                                                                                                  |
|                       | Wing Box Vertical Stabilizer Horizontal Stabilizer Nose Landing Gear Main Landing Gear Engine Interiors Fuselage Aft Wing Wing Fairings |