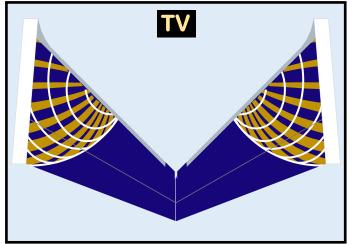

# BOEING 757-300

Parts included in this package:

| Fuselage Forward      | Page 2                                                                                                                                  |
|-----------------------|-----------------------------------------------------------------------------------------------------------------------------------------|
| Wing Box              | Page 2                                                                                                                                  |
| Vertical Stabilizer   | Page 2                                                                                                                                  |
| Horizontal Stabilizer | Page 2                                                                                                                                  |
| Nose Landing Gear     | Page 2                                                                                                                                  |
| Main Landing Gear     | Page 2                                                                                                                                  |
| Engine Interiors      | Page 2                                                                                                                                  |
| Fuselage Aft          | Page 3                                                                                                                                  |
| Wing                  | Page 3                                                                                                                                  |
| Wing Fairings         | Page 3                                                                                                                                  |
| Engine Cowlings       | Page 3                                                                                                                                  |
|                       | Wing Box Vertical Stabilizer Horizontal Stabilizer Nose Landing Gear Main Landing Gear Engine Interiors Fuselage Aft Wing Wing Fairings |