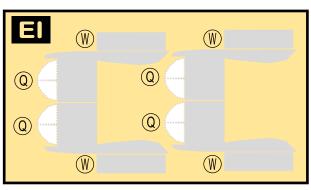

# BOEING 757-300

Parts included in this package:

| Fuselage Forward      | Page 2                                                                                                                                  |
|-----------------------|-----------------------------------------------------------------------------------------------------------------------------------------|
| Wing Box              | Page 2                                                                                                                                  |
| Vertical Stabilizer   | Page 2                                                                                                                                  |
| Horizontal Stabilizer | Page 2                                                                                                                                  |
| Nose Landing Gear     | Page 2                                                                                                                                  |
| Main Landing Gear     | Page 2                                                                                                                                  |
| Engine Interiors      | Page 2                                                                                                                                  |
| Fuselage Aft          | Page 3                                                                                                                                  |
| Wing                  | Page 3                                                                                                                                  |
| Wing Fairings         | Page 3                                                                                                                                  |
| Engine Cowlings       | Page 3                                                                                                                                  |
|                       | Wing Box Vertical Stabilizer Horizontal Stabilizer Nose Landing Gear Main Landing Gear Engine Interiors Fuselage Aft Wing Wing Fairings |