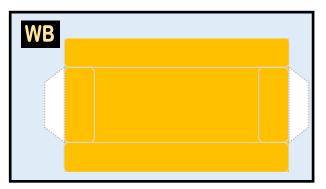

### 9GRBA21A08

Parts included in this package:

| FU | Fuselage              | Page 2 |
|----|-----------------------|--------|
| WB | Wing Box              | Page 2 |
| TV | Vertical Stabilizer   | Page 2 |
| TH | Horizontal Stabilizer | Page 2 |
| NG | Nose Landing Gear     | Page 2 |
| WG | Wing                  | Page 3 |
| WF | Wing Fairings         | Page 3 |
| ΕI | Engine Interiors      | Page 3 |
| EC | Engine Cowlings       | Page 3 |
| MG | Main Landing Gear     | Page 3 |