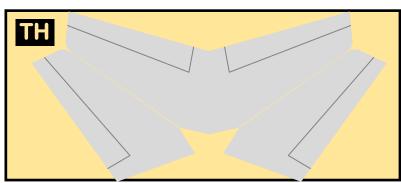

### 9GRBA21A08

Parts included in this package:

| FU | Fuselage              | Page 2 |
|----|-----------------------|--------|
| WB | Wing Box              | Page 2 |
| TV | Vertical Stabilizer   | Page 2 |
| TH | Horizontal Stabilizer | Page 2 |
| NG | Nose Landing Gear     | Page 2 |
| WG | Wing                  | Page 3 |
| WF | Wing Fairings         | Page 3 |
| ΕI | Engine Interiors      | Page 3 |
| EC | Engine Cowlings       | Page 3 |
| MG | Main Landing Gear     | Page 3 |