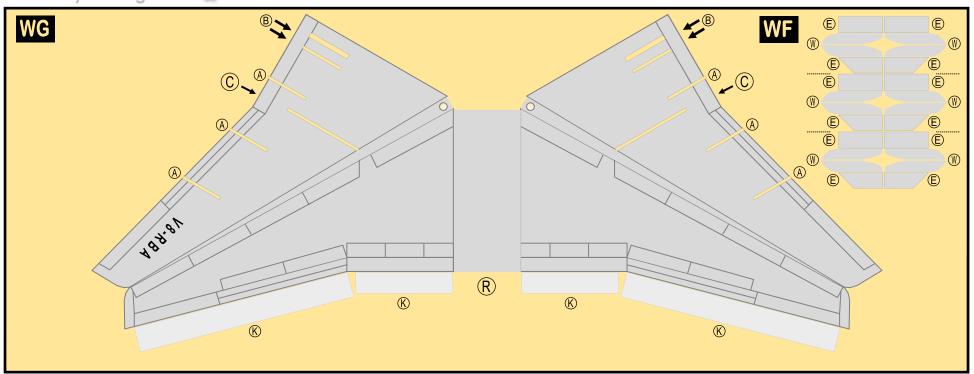

### 9GRBA21A08

Parts included in this package:

| FU | Fuselage              | Page 2 |
|----|-----------------------|--------|
| WB | Wing Box              | Page 2 |
| TV | Vertical Stabilizer   | Page 2 |
| TH | Horizontal Stabilizer | Page 2 |
| NG | Nose Landing Gear     | Page 2 |
| WG | Wing                  | Page 3 |
| WF | Wing Fairings         | Page 3 |
| ΕI | Engine Interiors      | Page 3 |
| EC | Engine Cowlings       | Page 3 |
| MG | Main Landing Gear     | Page 3 |