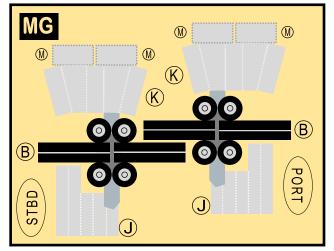

### 9GRBA21A08

Parts included in this package:

| FU | Fuselage              | Page 2 |
|----|-----------------------|--------|
| WB | Wing Box              | Page 2 |
| TV | Vertical Stabilizer   | Page 2 |
| TH | Horizontal Stabilizer | Page 2 |
| NG | Nose Landing Gear     | Page 2 |
| WG | Wing                  | Page 3 |
| WF | Wing Fairings         | Page 3 |
| ΕI | Engine Interiors      | Page 3 |
| EC | Engine Cowlings       | Page 3 |
| MG | Main Landing Gear     | Page 3 |