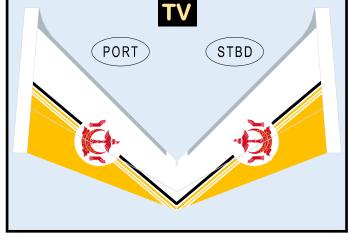

### 9GRBA21A08

Parts included in this package:

| FU | Fuselage              | Page 2 |
|----|-----------------------|--------|
| WB | Wing Box              | Page 2 |
| TV | Vertical Stabilizer   | Page 2 |
| TH | Horizontal Stabilizer | Page 2 |
| NG | Nose Landing Gear     | Page 2 |
| WG | Wing                  | Page 3 |
| WF | Wing Fairings         | Page 3 |
| ΕI | Engine Interiors      | Page 3 |
| EC | Engine Cowlings       | Page 3 |
| MG | Main Landing Gear     | Page 3 |