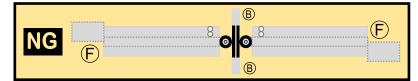

### 9GRBA21A08

Parts included in this package:

| FU | Fuselage              | Page 2 |
|----|-----------------------|--------|
| WB | Wing Box              | Page 2 |
| TV | Vertical Stabilizer   | Page 2 |
| TH | Horizontal Stabilizer | Page 2 |
| NG | Nose Landing Gear     | Page 2 |
| WG | Wing                  | Page 3 |
| WF | Wing Fairings         | Page 3 |
| ΕI | Engine Interiors      | Page 3 |
| EC | Engine Cowlings       | Page 3 |
| MG | Main Landing Gear     | Page 3 |