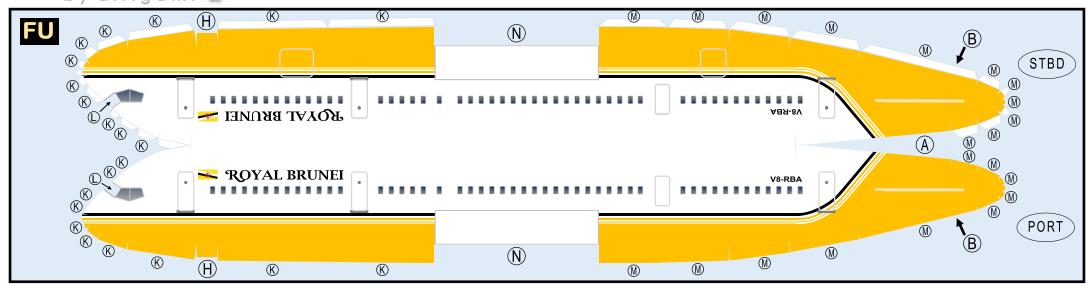

### 9GRBA21A08

Parts included in this package:

| FU | Fuselage              | Page 2 |
|----|-----------------------|--------|
| WB | Wing Box              | Page 2 |
| TV | Vertical Stabilizer   | Page 2 |
| TH | Horizontal Stabilizer | Page 2 |
| NG | Nose Landing Gear     | Page 2 |
| WG | Wing                  | Page 3 |
| WF | Wing Fairings         | Page 3 |
| ΕI | Engine Interiors      | Page 3 |
| EC | Engine Cowlings       | Page 3 |
| MG | Main Landing Gear     | Page 3 |

### **BOEING 757-200 / ROYAL BRUNEI AIRLINES**

9GRBA21A08

Paper-based scale model design system Copyright © 2021 — Airigami / Airline designs and logos are reproduced for Fair Use educational and informational purposes. USE OF THIS TEMPLATE FOR FINANCIAL GAIN IS PROHIBITED.

## **BOEING 757-200 / ROYAL BRUNEI AIRLINES**

9GRBA21A08

Paper-based scale model design system Copyright © 2021 - Airigami / Airline designs and logos are reproduced for Fair Use educational and informational purposes. USE OF THIS TEMPLATE FOR FINANCIAL GAIN IS PROHIBITED.