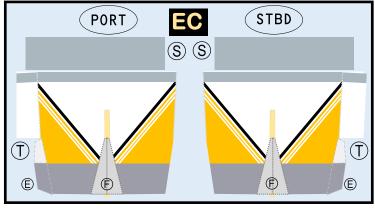

### 9GRBA21A08

Parts included in this package:

| FU | Fuselage              | Page 2 |
|----|-----------------------|--------|
| WB | Wing Box              | Page 2 |
| TV | Vertical Stabilizer   | Page 2 |
| TH | Horizontal Stabilizer | Page 2 |
| NG | Nose Landing Gear     | Page 2 |
| WG | Wing                  | Page 3 |
| WF | Wing Fairings         | Page 3 |
| ΕI | Engine Interiors      | Page 3 |
| EC | Engine Cowlings       | Page 3 |
| MG | Main Landing Gear     | Page 3 |