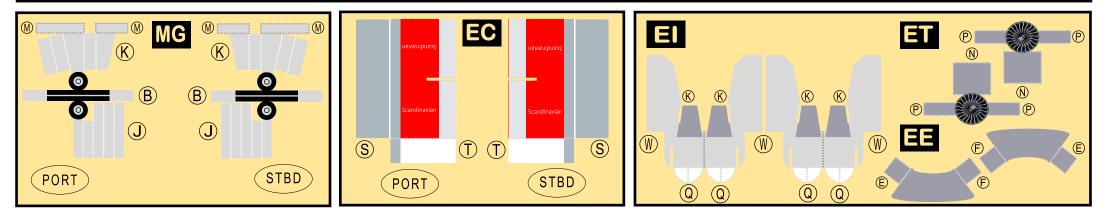

# 9GSAS21A12

Parts included in this package:

FU Fuselage Page 2 WΒ Wing Box Page 2 Vertical Stabilizer ΤV Page 2 ΤH Horizontal Stabilizer Page 2 NG Nose Landing Gear Page 2 WG2 Wing, Underside, Port Page 3 WG3 Wing, Underside, Starboard Page 3 WG1 Wing, Upper Page 3 WF Wing Fairings Page 3 ΕI Engine Interiors Page 3 EC Engine Cowlings Page 3 MG Main Landing Gear Page 3