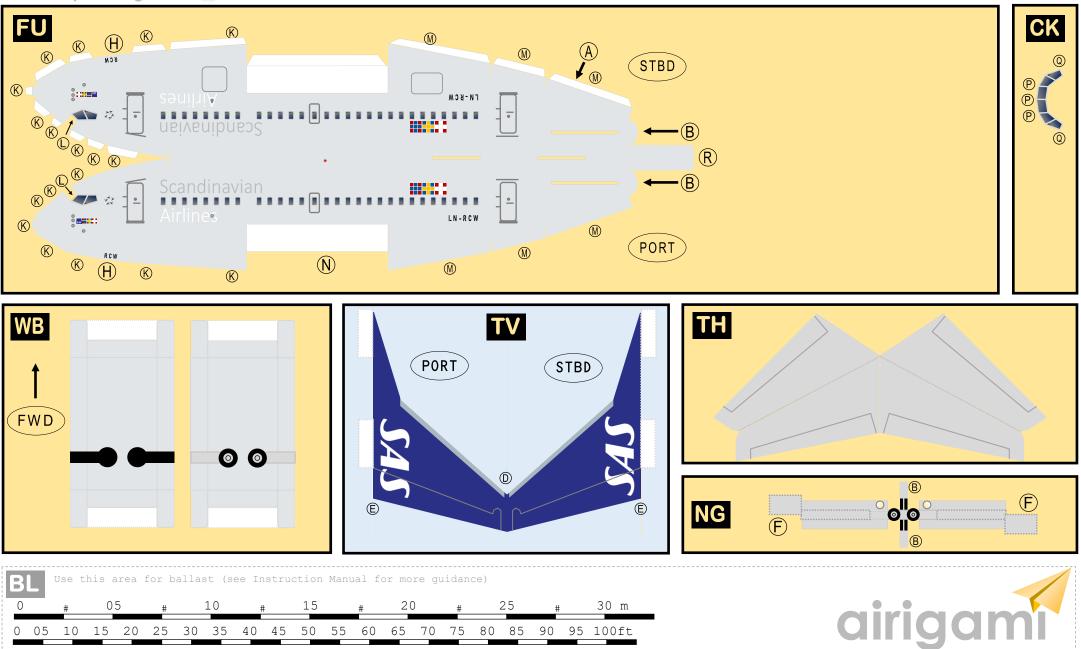

# 9GSAS21A12

Parts included in this package:

FU Fuselage Page 2 WΒ Wing Box Page 2 Vertical Stabilizer ΤV Page 2 ΤH Horizontal Stabilizer Page 2 NG Nose Landing Gear Page 2 WG2 Wing, Underside, Port Page 3 WG3 Wing, Underside, Starboard Page 3 WG1 Wing, Upper Page 3 WF Wing Fairings Page 3 ΕI Engine Interiors Page 3 EC Engine Cowlings Page 3 MG Main Landing Gear Page 3

#### INSTRUCTIONS

For instructions on how to build this model, refer to manual INSTRUCTIONS 1A