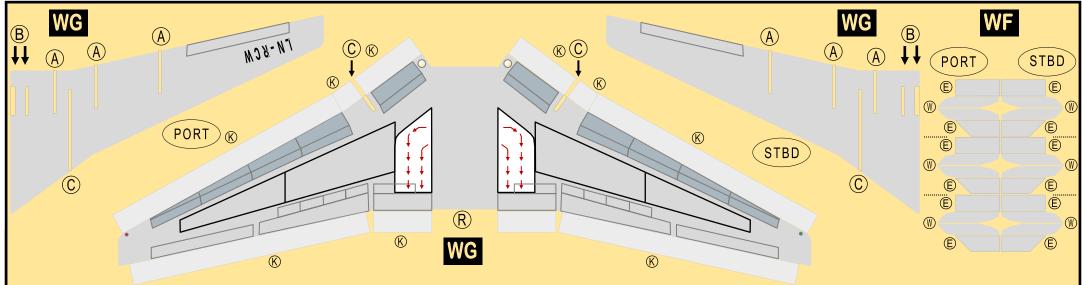

# 9GSAS21A12

Parts included in this package:

FU Fuselage Page 2 WΒ Wing Box Page 2 Vertical Stabilizer ΤV Page 2 ΤH Horizontal Stabilizer Page 2 NG Nose Landing Gear Page 2 WG2 Wing, Underside, Port Page 3 WG3 Wing, Underside, Starboard Page 3 WG1 Wing, Upper Page 3 WF Wing Fairings Page 3 ΕI Engine Interiors Page 3 EC Engine Cowlings Page 3 MG Main Landing Gear Page 3