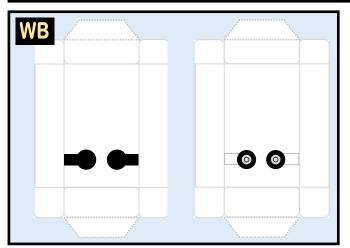

### **SWISS INTERNATIONAL**

9GSWR21A02

Parts included in this package:

| FU | Fuselage              | Page 2 |
|----|-----------------------|--------|
| WB | Wing Box              | Page 2 |
| TV | Vertical Stabilizer   | Page 2 |
| EC | Engine Cowlings       | Page 2 |
| WG | Wing, Underside, Port | Page 3 |
| WF | Wing Fairings         | Page 3 |
| ΕI | Engine Interiors      | Page 3 |
| MG | Main Landing Gear     | Page 3 |
| NG | Nose Landing Gear     | Page 3 |
| TH | Horizontal Stabilizer | Page 3 |