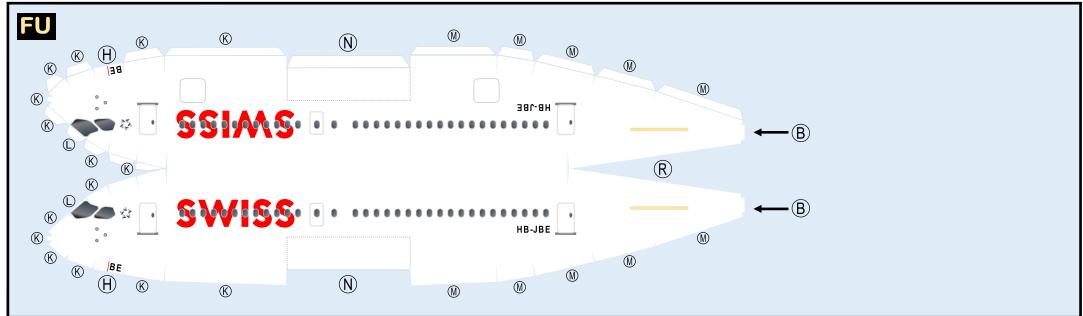

### **SWISS INTERNATIONAL**

9GSWR21A02

Parts included in this package:

| FU | Fuselage              | Page 2 |
|----|-----------------------|--------|
| WB | Wing Box              | Page 2 |
| TV | Vertical Stabilizer   | Page 2 |
| EC | Engine Cowlings       | Page 2 |
| WG | Wing, Underside, Port | Page 3 |
| WF | Wing Fairings         | Page 3 |
| ΕI | Engine Interiors      | Page 3 |
| MG | Main Landing Gear     | Page 3 |
| NG | Nose Landing Gear     | Page 3 |
| TH | Horizontal Stabilizer | Page 3 |