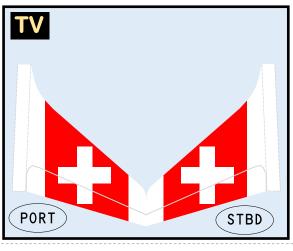

### **SWISS INTERNATIONAL**

9GSWR21A02

Parts included in this package:

| FU | Fuselage              | Page 2 |
|----|-----------------------|--------|
| WB | Wing Box              | Page 2 |
| TV | Vertical Stabilizer   | Page 2 |
| EC | Engine Cowlings       | Page 2 |
| WG | Wing, Underside, Port | Page 3 |
| WF | Wing Fairings         | Page 3 |
| ΕI | Engine Interiors      | Page 3 |
| MG | Main Landing Gear     | Page 3 |
| NG | Nose Landing Gear     | Page 3 |
| TH | Horizontal Stabilizer | Page 3 |