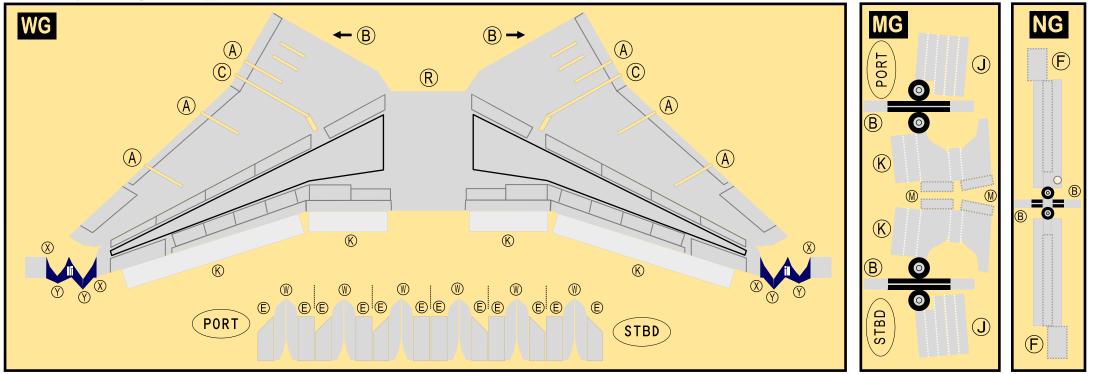

Parts included in this package:

| FU  | Fuselage                   | Page 2 |
|-----|----------------------------|--------|
| WB  | Wing Box                   | Page 2 |
| TV  | Vertical Stabilizer        | Page 2 |
| EC  | Engine Cowlings            | Page 2 |
| WG2 | Wing, Underside, Port      | Page 3 |
| WG3 | Wing, Underside, Starboard | Page 3 |
| WG1 | Wing, Upper                | Page 3 |
| WF  | Wing Fairings              | Page 3 |
| ΕI  | Engine Interiors           | Page 3 |
| MG  | Main Landing Gear          | Page 3 |
| NG  | Nose Landing Gear          | Page 3 |
| TH  | Horizontal Stabilizer      | Page 3 |