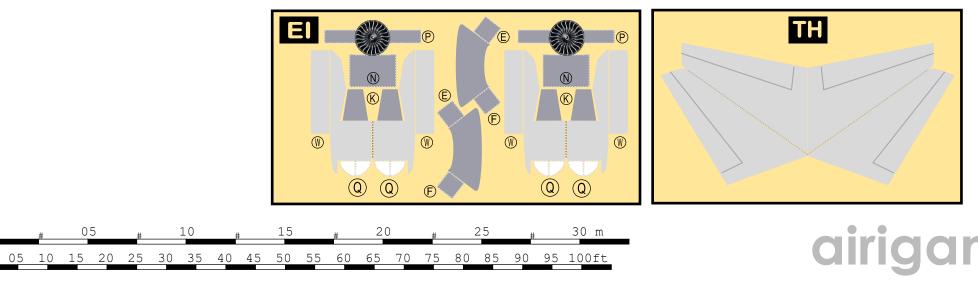

Parts included in this package:

| FU  | Fuselage                   | Page 2 |
|-----|----------------------------|--------|
| WB  | Wing Box                   | Page 2 |
| TV  | Vertical Stabilizer        | Page 2 |
| EC  | Engine Cowlings            | Page 2 |
| WG2 | Wing, Underside, Port      | Page 3 |
| WG3 | Wing, Underside, Starboard | Page 3 |
| WG1 | Wing, Upper                | Page 3 |
| WF  | Wing Fairings              | Page 3 |
| ΕI  | Engine Interiors           | Page 3 |
| MG  | Main Landing Gear          | Page 3 |
| NG  | Nose Landing Gear          | Page 3 |
| TH  | Horizontal Stabilizer      | Page 3 |