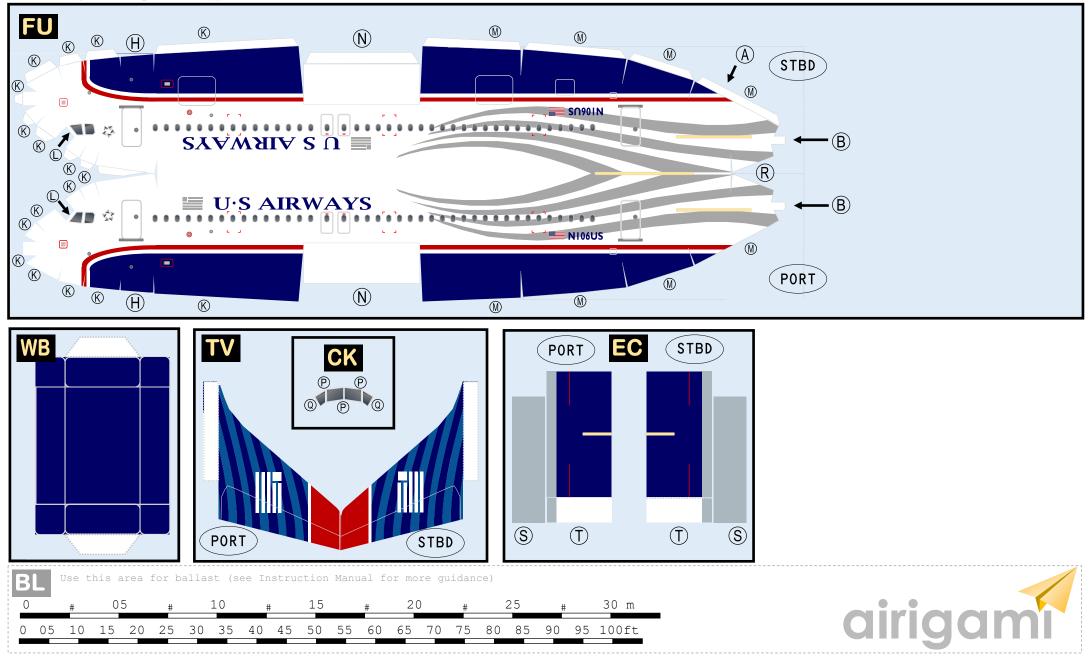

Parts included in this package:

| FU  | Fuselage                   | Page 2 |
|-----|----------------------------|--------|
| WB  | Wing Box                   | Page 2 |
| TV  | Vertical Stabilizer        | Page 2 |
| EC  | Engine Cowlings            | Page 2 |
| WG2 | Wing, Underside, Port      | Page 3 |
| WG3 | Wing, Underside, Starboard | Page 3 |
| WG1 | Wing, Upper                | Page 3 |
| WF  | Wing Fairings              | Page 3 |
| ΕI  | Engine Interiors           | Page 3 |
| MG  | Main Landing Gear          | Page 3 |
| NG  | Nose Landing Gear          | Page 3 |
| TH  | Horizontal Stabilizer      | Page 3 |

# **AIRBUS A320-200**

For best results, we recommend that this package be printed on the following paper stocks:

Pages 2-3 Model

Glossy 801bs

This is a genuine, official Airigami design. This design is provided free-ofcharge - you should never, ever pay for this design. However, we strongly urge you to consider donating to Airigami at www.papieravion.org. Airigami was established so that the joy of airline modeling can be available to everybody. Please consider making a donation of \$5, \$20, \$50 or whatever you can to help keep Airigami alive and, best of all, free.