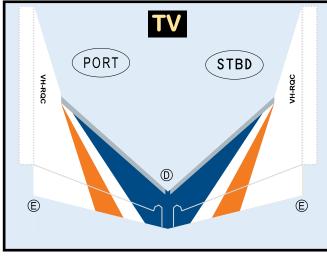

# 8GRXA21A04

Parts included in this package:

| FU  | Fuselage                   | Page 2 |
|-----|----------------------------|--------|
| WB  | Wing Box                   | Page 2 |
| TV  | Vertical Stabilizer        | Page 2 |
| TH  | Horizontal Stabilizer      | Page 2 |
| NG  | Nose Landing Gear          | Page 2 |
| WG2 | Wing, Underside, Port      | Page 3 |
| WG3 | Wing, Underside, Starboard | Page 3 |
| WG1 | Wing, Upper                | Page 3 |
| WF  | Wing Fairings              | Page 3 |
| ΕI  | Engine Interiors           | Page 3 |
| EC  | Engine Cowlings            | Page 3 |
| MG  | Main Landing Gear          | Page 3 |