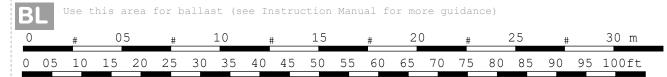

| BL   | Use | this a | area | for b | allas | st (s | ee In | stru | ction | Manu | al f | or mo | re gu | idan | ce) |    |    |    |       |
|------|-----|--------|------|-------|-------|-------|-------|------|-------|------|------|-------|-------|------|-----|----|----|----|-------|
| 0    | #   | 0      | 5    | #     |       | 10    | #     | ŧ    | 15    |      | #    | 2(    | )     | #    |     | 25 | #  |    | 30 m  |
| 0 05 | 10  | 15     | 20   | 25    | 30    | 35    | 40    | 45   | 50    | 55   | 60   | 65    | 70    | 75   | 80  | 85 | 90 | 95 | 100ft |