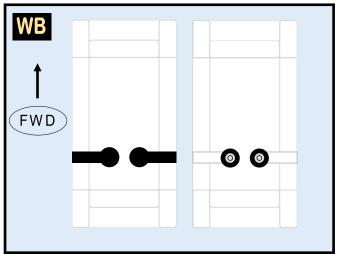

# 8GRXA21A04

Parts included in this package:

| FU  | Fuselage                   | Page 2 |
|-----|----------------------------|--------|
| WB  | Wing Box                   | Page 2 |
| TV  | Vertical Stabilizer        | Page 2 |
| TH  | Horizontal Stabilizer      | Page 2 |
| NG  | Nose Landing Gear          | Page 2 |
| WG2 | Wing, Underside, Port      | Page 3 |
| WG3 | Wing, Underside, Starboard | Page 3 |
| WG1 | Wing, Upper                | Page 3 |
| WF  | Wing Fairings              | Page 3 |
| ΕI  | Engine Interiors           | Page 3 |
| EC  | Engine Cowlings            | Page 3 |
| MG  | Main Landing Gear          | Page 3 |