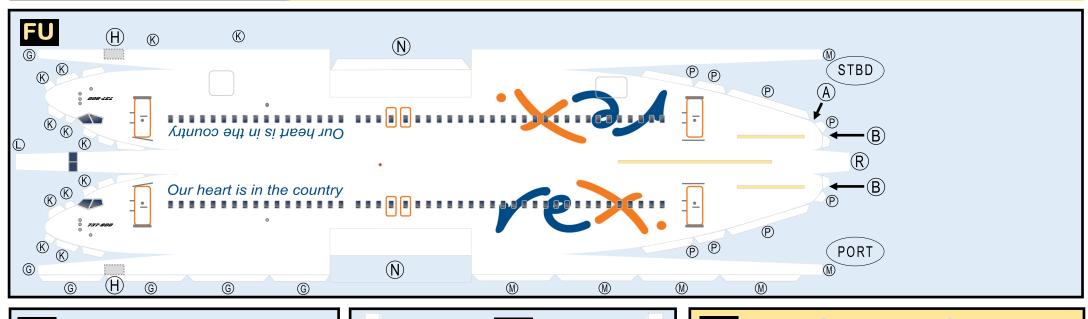

# 8GRXA21A04

Parts included in this package:

| FU  | Fuselage                   | Page 2 |
|-----|----------------------------|--------|
| WB  | Wing Box                   | Page 2 |
| TV  | Vertical Stabilizer        | Page 2 |
| TH  | Horizontal Stabilizer      | Page 2 |
| NG  | Nose Landing Gear          | Page 2 |
| WG2 | Wing, Underside, Port      | Page 3 |
| WG3 | Wing, Underside, Starboard | Page 3 |
| WG1 | Wing, Upper                | Page 3 |
| WF  | Wing Fairings              | Page 3 |
| ΕI  | Engine Interiors           | Page 3 |
| EC  | Engine Cowlings            | Page 3 |
| MG  | Main Landing Gear          | Page 3 |