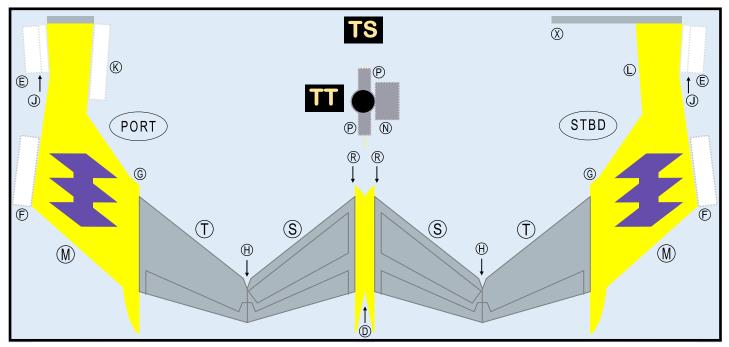

## 9G0RW21C24

Parts included in this package:

| FU  | Fuselage                   | Page 2 |
|-----|----------------------------|--------|
| WB  | Wing Box                   | Page 2 |
| TV  | Vertical Stabilizer        | Page 2 |
| NG  | Nose Landing Gear          | Page 3 |
| WG2 | Wing, Underside, Port      | Page 3 |
| WG3 | Wing, Underside, Starboard | Page 3 |
| WG1 | Wing, Upper                | Page 3 |
| WF  | Wing Fairings              | Page 3 |
| ΕI  | Engine Interiors           | Page 3 |
| EC  | Engine Cowlings            | Page 3 |
| MG  | Main Landing Gear          | Page 3 |