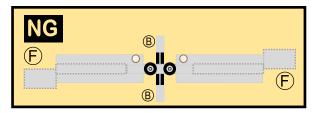

## 9G0RW21C24

Parts included in this package:

| FU  | Fuselage                   | Page 2 |
|-----|----------------------------|--------|
| WB  | Wing Box                   | Page 2 |
| TV  | Vertical Stabilizer        | Page 2 |
| NG  | Nose Landing Gear          | Page 3 |
| WG2 | Wing, Underside, Port      | Page 3 |
| WG3 | Wing, Underside, Starboard | Page 3 |
| WG1 | Wing, Upper                | Page 3 |
| WF  | Wing Fairings              | Page 3 |
| ΕI  | Engine Interiors           | Page 3 |
| EC  | Engine Cowlings            | Page 3 |
| MG  | Main Landing Gear          | Page 3 |

| В |    | Use t | his a | area | for b | allas | st (s | ee Ir | nstru | ction | Manı | al fo | or mo | re gu | idan | ce) |    |    |    |       |
|---|----|-------|-------|------|-------|-------|-------|-------|-------|-------|------|-------|-------|-------|------|-----|----|----|----|-------|
| 0 |    | #     | 0     | 5    | #     |       | 10    | ‡     | ŧ     | 15    |      | #     | 2(    | )     | #    |     | 25 | #  |    | 30 m  |
| 0 | 05 | 10    | 15    | 20   | 25    | 30    | 35    | 40    | 45    | 50    | 55   | 60    | 65    | 70    | 75   | 80  | 85 | 90 | 95 | 100ft |