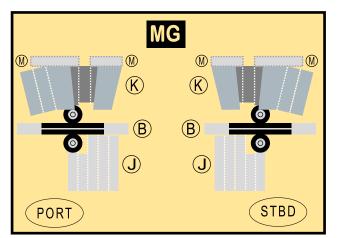

## 9G0RW21C24

Parts included in this package:

| FU  | Fuselage                   | Page 2 |
|-----|----------------------------|--------|
| WB  | Wing Box                   | Page 2 |
| TV  | Vertical Stabilizer        | Page 2 |
| NG  | Nose Landing Gear          | Page 3 |
| WG2 | Wing, Underside, Port      | Page 3 |
| WG3 | Wing, Underside, Starboard | Page 3 |
| WG1 | Wing, Upper                | Page 3 |
| WF  | Wing Fairings              | Page 3 |
| ΕI  | Engine Interiors           | Page 3 |
| EC  | Engine Cowlings            | Page 3 |
| MG  | Main Landing Gear          | Page 3 |