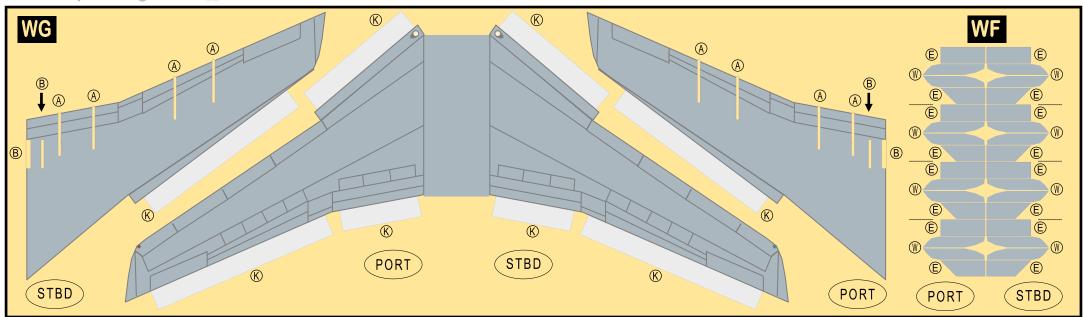

## 9G0RW21C24

Parts included in this package:

| FU  | Fuselage                   | Page 2 |
|-----|----------------------------|--------|
| WB  | Wing Box                   | Page 2 |
| TV  | Vertical Stabilizer        | Page 2 |
| NG  | Nose Landing Gear          | Page 3 |
| WG2 | Wing, Underside, Port      | Page 3 |
| WG3 | Wing, Underside, Starboard | Page 3 |
| WG1 | Wing, Upper                | Page 3 |
| WF  | Wing Fairings              | Page 3 |
| ΕI  | Engine Interiors           | Page 3 |
| EC  | Engine Cowlings            | Page 3 |
| MG  | Main Landing Gear          | Page 3 |