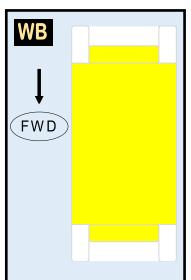

## 9G0RW21C24

Parts included in this package:

| FU  | Fuselage                   | Page 2 |
|-----|----------------------------|--------|
| WB  | Wing Box                   | Page 2 |
| TV  | Vertical Stabilizer        | Page 2 |
| NG  | Nose Landing Gear          | Page 3 |
| WG2 | Wing, Underside, Port      | Page 3 |
| WG3 | Wing, Underside, Starboard | Page 3 |
| WG1 | Wing, Upper                | Page 3 |
| WF  | Wing Fairings              | Page 3 |
| ΕI  | Engine Interiors           | Page 3 |
| EC  | Engine Cowlings            | Page 3 |
| MG  | Main Landing Gear          | Page 3 |