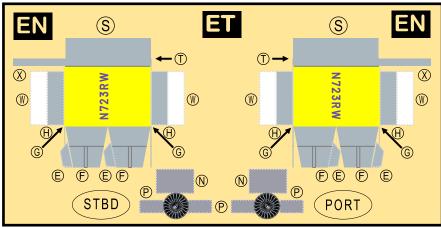

## 9G0RW21C24

Parts included in this package:

| FU  | Fuselage                   | Page 2 |
|-----|----------------------------|--------|
| WB  | Wing Box                   | Page 2 |
| TV  | Vertical Stabilizer        | Page 2 |
| NG  | Nose Landing Gear          | Page 3 |
| WG2 | Wing, Underside, Port      | Page 3 |
| WG3 | Wing, Underside, Starboard | Page 3 |
| WG1 | Wing, Upper                | Page 3 |
| WF  | Wing Fairings              | Page 3 |
| ΕI  | Engine Interiors           | Page 3 |
| EC  | Engine Cowlings            | Page 3 |
| MG  | Main Landing Gear          | Page 3 |