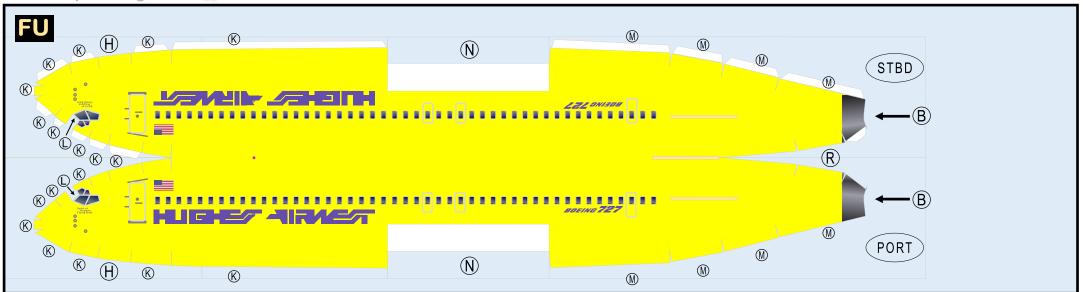

## 9G0RW21C24

Parts included in this package:

| FU  | Fuselage                   | Page 2 |
|-----|----------------------------|--------|
| WB  | Wing Box                   | Page 2 |
| TV  | Vertical Stabilizer        | Page 2 |
| NG  | Nose Landing Gear          | Page 3 |
| WG2 | Wing, Underside, Port      | Page 3 |
| WG3 | Wing, Underside, Starboard | Page 3 |
| WG1 | Wing, Upper                | Page 3 |
| WF  | Wing Fairings              | Page 3 |
| ΕI  | Engine Interiors           | Page 3 |
| EC  | Engine Cowlings            | Page 3 |
| MG  | Main Landing Gear          | Page 3 |

# BOEING 727-200

For best results, we recommend that this package be printed on the following paper stocks:

Pages 2-3 Model Glossy 801bs

This is a genuine, official Airigami design. This design is provided free-ofcharge - you should never, ever pay for this design. However, we strongly urge you to consider donating to Airigami at www.papieravion.org. Airigami was established so that the joy of airline modeling can be available to everybody. Please consider making a donation of \$5, \$20, \$50 or whatever you can to help keep Airigami alive and, best of all, free.