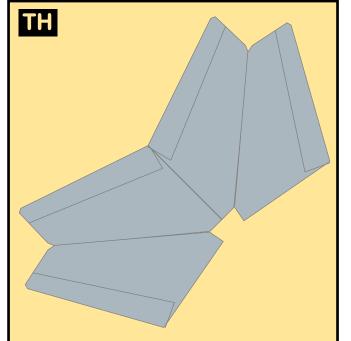

## **BRANIFF INTERNATIONAL**

9GBNF21C26

BOEING 707-320

Parts included in this package:

| FU  | Fuselage                   | Page | 2 |
|-----|----------------------------|------|---|
| WB  | Wing Box                   | Page | 2 |
| TV  | Vertical Stabilizer        | Page | 2 |
| TH  | Horizontal Stabilizer      | Page | 2 |
| NG  | Nose Landing Gear          | Page | 2 |
| WG2 | Wing, Underside, Port      | Page | 3 |
| WG3 | Wing, Underside, Starboard | Page | 3 |
| WG1 | Wing, Upper                | Page | 3 |
| WF  | Wing Fairings              | Page | 3 |
| EI  | Engine Interiors           | Page | 3 |
| EC  | Engine Cowlings            | Page | 3 |
| MG  | Main Landing Gear          | Page | 3 |
|     |                            |      |   |

## **BOEING 707-320 / BRANIFF INTERNATIONAL**

9GBNF21C26

Paper-based scale model design system Copyright © 2021 - Airigami / Airline designs and logos are reproduced for Fair Use educational and informational purposes. USE OF THIS TEMPLATE FOR FINANCIAL GAIN IS PROHIBITED.