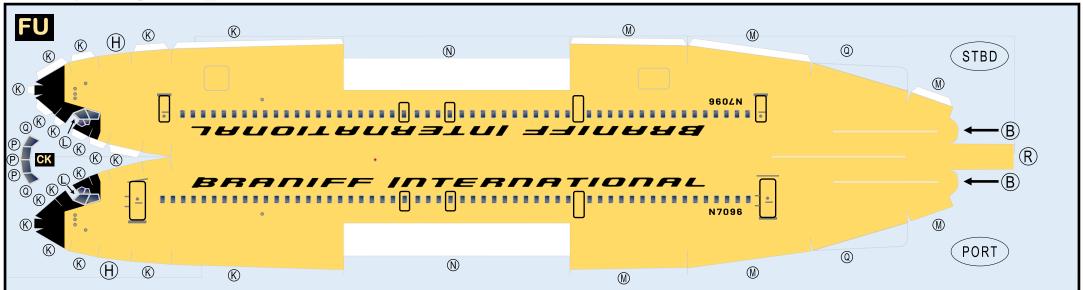

## **BRANIFF INTERNATIONAL**

9GBNF21C26

BOEING 707-320

Parts included in this package:

| FU  | Fuselage                   | Page | 2 |
|-----|----------------------------|------|---|
| WB  | Wing Box                   | Page | 2 |
| TV  | Vertical Stabilizer        | Page | 2 |
| TH  | Horizontal Stabilizer      | Page | 2 |
| NG  | Nose Landing Gear          | Page | 2 |
| WG2 | Wing, Underside, Port      | Page | 3 |
| WG3 | Wing, Underside, Starboard | Page | 3 |
| WG1 | Wing, Upper                | Page | 3 |
| WF  | Wing Fairings              | Page | 3 |
| EI  | Engine Interiors           | Page | 3 |
| EC  | Engine Cowlings            | Page | 3 |
| MG  | Main Landing Gear          | Page | 3 |
|     |                            |      |   |

## **BOEING 707-320 / BRANIFF INTERNATIONAL**

9GBNF21C26

Paper-based scale model design system Copyright © 2021 — Airigami / Airline designs and logos are reproduced for Fair Use educational and informational purposes. USE OF THIS TEMPLATE FOR FINANCIAL GAIN IS PROHIBITED.