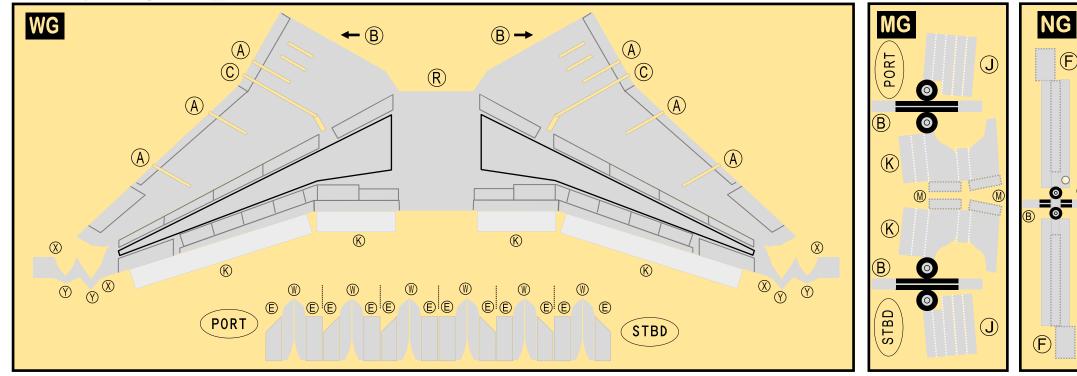

Parts included in this package:

| FU  | Fuselage                   | Page 2 |
|-----|----------------------------|--------|
| WB  | Wing Box                   | Page 2 |
| TV  | Vertical Stabilizer        | Page 2 |
| EC  | Engine Cowlings            | Page 2 |
| WG2 | Wing, Underside, Port      | Page 3 |
| WG3 | Wing, Underside, Starboard | Page 3 |
| WG1 | Wing, Upper                | Page 3 |
| WF  | Wing Fairings              | Page 3 |
| ΕI  | Engine Interiors           | Page 3 |
| MG  | Main Landing Gear          | Page 3 |
| NG  | Nose Landing Gear          | Page 3 |
| TH  | Horizontal Stabilizer      | Page 3 |

### AIRBUS A320-200 / ITAPEMIRIM

Paper-based scale model design system Copyright © 2021 - Airigami / Airline designs and logos are reproduced for Fair Use educational and informational purposes. USE OF THIS TEMPLATE FOR FINANCIAL GAIN IS PROHIBITED.