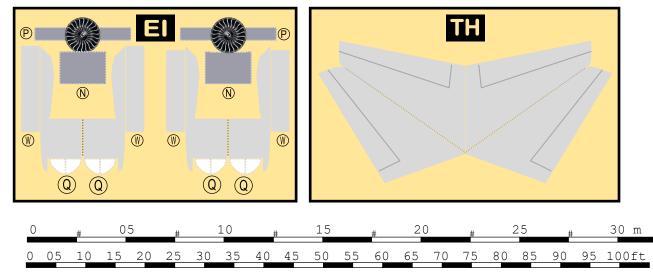

Parts included in this package:

| FU  | Fuselage                   | Page 2 |
|-----|----------------------------|--------|
| WB  | Wing Box                   | Page 2 |
| TV  | Vertical Stabilizer        | Page 2 |
| EC  | Engine Cowlings            | Page 2 |
| WG2 | Wing, Underside, Port      | Page 3 |
| WG3 | Wing, Underside, Starboard | Page 3 |
| WG1 | Wing, Upper                | Page 3 |
| WF  | Wing Fairings              | Page 3 |
| ΕI  | Engine Interiors           | Page 3 |
| MG  | Main Landing Gear          | Page 3 |
| NG  | Nose Landing Gear          | Page 3 |
| TH  | Horizontal Stabilizer      | Page 3 |