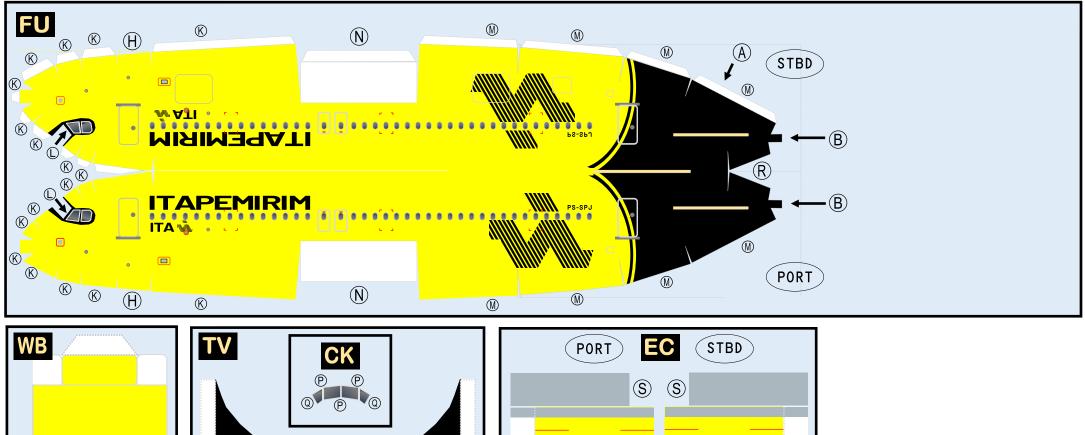

Parts included in this package:

| FU  | Fuselage                   | Page 2 |
|-----|----------------------------|--------|
| WB  | Wing Box                   | Page 2 |
| TV  | Vertical Stabilizer        | Page 2 |
| EC  | Engine Cowlings            | Page 2 |
| WG2 | Wing, Underside, Port      | Page 3 |
| WG3 | Wing, Underside, Starboard | Page 3 |
| WG1 | Wing, Upper                | Page 3 |
| WF  | Wing Fairings              | Page 3 |
| ΕI  | Engine Interiors           | Page 3 |
| MG  | Main Landing Gear          | Page 3 |
| NG  | Nose Landing Gear          | Page 3 |
| TH  | Horizontal Stabilizer      | Page 3 |

## AIRBUS A320-200 / ITAPEMIRIM

Paper-based scale model design system Copyright © 2021 - Airigami / Airline designs and logos are reproduced for Fair Use educational and informational purposes. USE OF THIS TEMPLATE FOR FINANCIAL GAIN IS PROHIBITED.