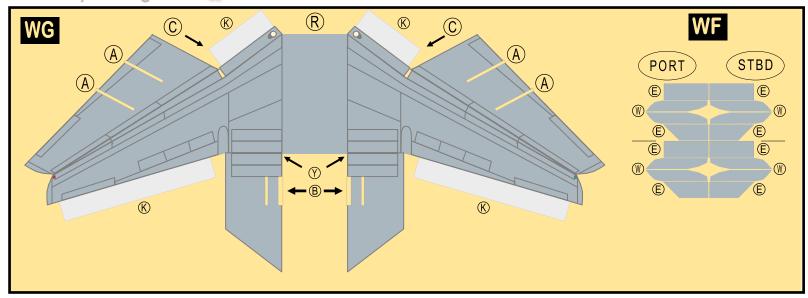

# BOEING 737-200

Parts included in this package:

| FU  | Fuselage                   | Page 2 |
|-----|----------------------------|--------|
| WB  | Wing Box                   | Page 2 |
| TV  | Vertical Stabilizer        | Page 2 |
| TH  | Horizontal Stabilizer      | Page 2 |
| NG  | Nose Landing Gear          | Page 2 |
| WG2 | Wing, Underside, Port      | Page 3 |
| WG3 | Wing, Underside, Starboard | Page 3 |
| WG1 | Wing, Upper                | Page 3 |
| WF  | Wing Fairings              | Page 3 |
| ΕI  | Engine Interiors           | Page 3 |
| EC  | Engine Cowlings            | Page 3 |
| MG  | Main Landing Gear          | Page 3 |
|     |                            |        |