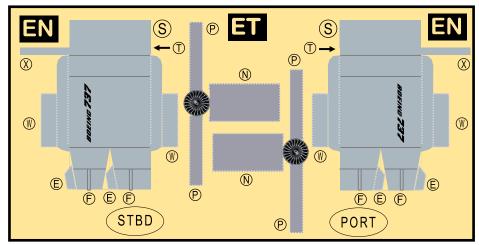

# BOEING 737-200

Parts included in this package:

| FU  | Fuselage                   | Page 2 |
|-----|----------------------------|--------|
| WB  | Wing Box                   | Page 2 |
| TV  | Vertical Stabilizer        | Page 2 |
| TH  | Horizontal Stabilizer      | Page 2 |
| NG  | Nose Landing Gear          | Page 2 |
| WG2 | Wing, Underside, Port      | Page 3 |
| WG3 | Wing, Underside, Starboard | Page 3 |
| WG1 | Wing, Upper                | Page 3 |
| WF  | Wing Fairings              | Page 3 |
| ΕI  | Engine Interiors           | Page 3 |
| EC  | Engine Cowlings            | Page 3 |
| MG  | Main Landing Gear          | Page 3 |
|     |                            |        |