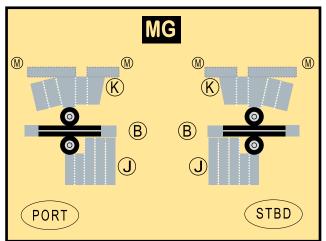

# BOEING 737-200

Parts included in this package:

| FU  | Fuselage                   | Page 2 |
|-----|----------------------------|--------|
| WB  | Wing Box                   | Page 2 |
| TV  | Vertical Stabilizer        | Page 2 |
| TH  | Horizontal Stabilizer      | Page 2 |
| NG  | Nose Landing Gear          | Page 2 |
| WG2 | Wing, Underside, Port      | Page 3 |
| WG3 | Wing, Underside, Starboard | Page 3 |
| WG1 | Wing, Upper                | Page 3 |
| WF  | Wing Fairings              | Page 3 |
| ΕI  | Engine Interiors           | Page 3 |
| EC  | Engine Cowlings            | Page 3 |
| MG  | Main Landing Gear          | Page 3 |
|     |                            |        |