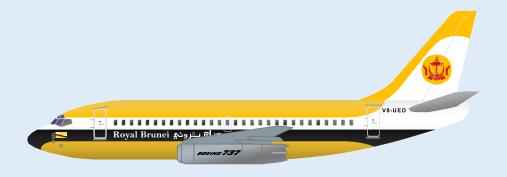

## **ROYAL BRUNEI AIRLINES**

9GRBA21C25

# BOEING 737-200

Parts included in this package:

| FU  | Fuselage                   | Page 2 |
|-----|----------------------------|--------|
| WB  | Wing Box                   | Page 2 |
| TV  | Vertical Stabilizer        | Page 2 |
| TH  | Horizontal Stabilizer      | Page 2 |
| NG  | Nose Landing Gear          | Page 2 |
| WG2 | Wing, Underside, Port      | Page 3 |
| WG3 | Wing, Underside, Starboard | Page 3 |
| WG1 | Wing, Upper                | Page 3 |
| WF  | Wing Fairings              | Page 3 |
| ΕI  | Engine Interiors           | Page 3 |
| EC  | Engine Cowlings            | Page 3 |
| MG  | Main Landing Gear          | Page 3 |
|     |                            |        |