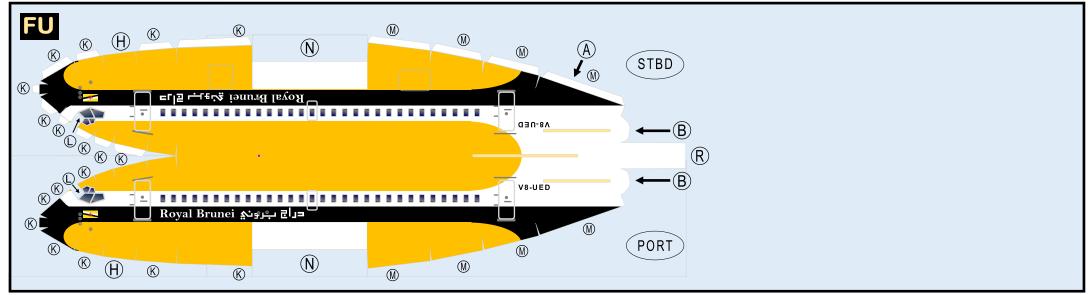

# BOEING 737-200

Parts included in this package:

| FU  | Fuselage                   | Page 2 |
|-----|----------------------------|--------|
| WB  | Wing Box                   | Page 2 |
| TV  | Vertical Stabilizer        | Page 2 |
| TH  | Horizontal Stabilizer      | Page 2 |
| NG  | Nose Landing Gear          | Page 2 |
| WG2 | Wing, Underside, Port      | Page 3 |
| WG3 | Wing, Underside, Starboard | Page 3 |
| WG1 | Wing, Upper                | Page 3 |
| WF  | Wing Fairings              | Page 3 |
| ΕI  | Engine Interiors           | Page 3 |
| EC  | Engine Cowlings            | Page 3 |
| MG  | Main Landing Gear          | Page 3 |
|     |                            |        |

| В |    | Use t | his a | area | for b | allas | st (s | ee Ir | nstru | ction | Manı | al fo | or mo | re gu | idan | ce) |    |    |    |       |
|---|----|-------|-------|------|-------|-------|-------|-------|-------|-------|------|-------|-------|-------|------|-----|----|----|----|-------|
| 0 |    | #     | 0     | 5    | #     |       | 10    | ‡     | ŧ     | 15    |      | #     | 2(    | )     | #    |     | 25 | #  |    | 30 m  |
| 0 | 05 | 10    | 15    | 20   | 25    | 30    | 35    | 40    | 45    | 50    | 55   | 60    | 65    | 70    | 75   | 80  | 85 | 90 | 95 | 100ft |