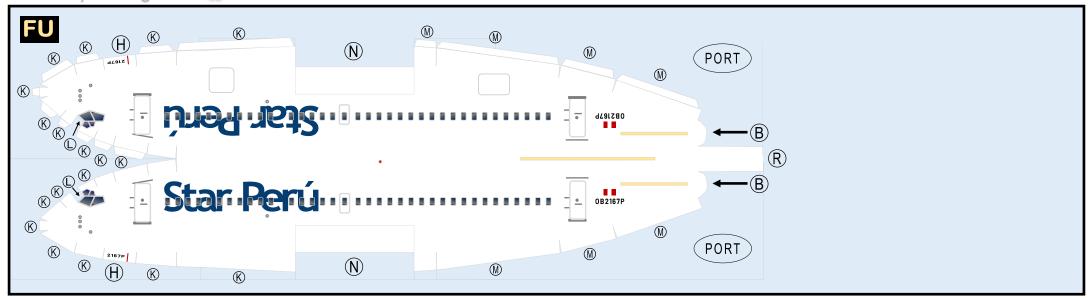

Parts included in this package:

| F.O | Fuselage                   | Page 2 |
|-----|----------------------------|--------|
| WB  | Wing Box                   | Page 2 |
| TV  | Vertical Stabilizer        | Page 2 |
| TH  | Horizontal Stabilizer      | Page 2 |
| NG  | Nose Landing Gear          | Page 2 |
| WG2 | Wing, Underside, Port      | Page 3 |
| WG3 | Wing, Underside, Starboard | Page 3 |
| WG1 | Wing, Upper                | Page 3 |
| WF  | Wing Fairings              | Page 3 |
| ΕI  | Engine Interiors           | Page 3 |
| EC  | Engine Cowlings            | Page 3 |
| MG  | Main Landing Gear          | Page 3 |

## **BOEING 737-3WL / STAR PERU**

9GSRU21C17

Paper-based scale model design system Copyright © 2021 — Airigami / Airline designs and logos are reproduced for Fair Use educational and informational purposes. USE OF THIS TEMPLATE FOR FINANCIAL GAIN IS PROHIBITED.