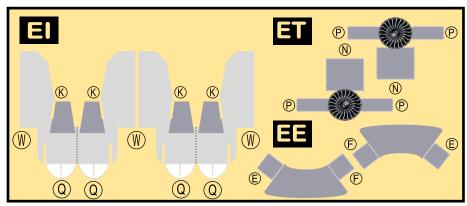

Parts included in this package:

| F.O | Fuselage                   | Page 2 |
|-----|----------------------------|--------|
| WB  | Wing Box                   | Page 2 |
| TV  | Vertical Stabilizer        | Page 2 |
| TH  | Horizontal Stabilizer      | Page 2 |
| NG  | Nose Landing Gear          | Page 2 |
| WG2 | Wing, Underside, Port      | Page 3 |
| WG3 | Wing, Underside, Starboard | Page 3 |
| WG1 | Wing, Upper                | Page 3 |
| WF  | Wing Fairings              | Page 3 |
| ΕI  | Engine Interiors           | Page 3 |
| EC  | Engine Cowlings            | Page 3 |
| MG  | Main Landing Gear          | Page 3 |