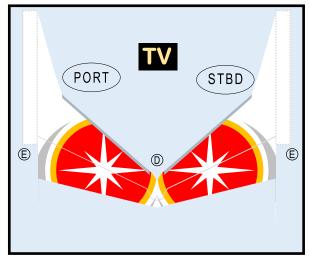

Parts included in this package:

| F.O | Fuselage                   | Page 2 |
|-----|----------------------------|--------|
| WB  | Wing Box                   | Page 2 |
| TV  | Vertical Stabilizer        | Page 2 |
| TH  | Horizontal Stabilizer      | Page 2 |
| NG  | Nose Landing Gear          | Page 2 |
| WG2 | Wing, Underside, Port      | Page 3 |
| WG3 | Wing, Underside, Starboard | Page 3 |
| WG1 | Wing, Upper                | Page 3 |
| WF  | Wing Fairings              | Page 3 |
| ΕI  | Engine Interiors           | Page 3 |
| EC  | Engine Cowlings            | Page 3 |
| MG  | Main Landing Gear          | Page 3 |