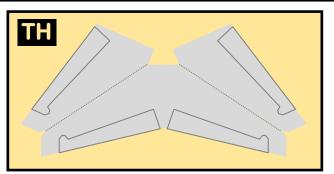

Parts included in this package:

| F.O | Fuselage                   | Page 2 |
|-----|----------------------------|--------|
| WB  | Wing Box                   | Page 2 |
| TV  | Vertical Stabilizer        | Page 2 |
| TH  | Horizontal Stabilizer      | Page 2 |
| NG  | Nose Landing Gear          | Page 2 |
| WG2 | Wing, Underside, Port      | Page 3 |
| WG3 | Wing, Underside, Starboard | Page 3 |
| WG1 | Wing, Upper                | Page 3 |
| WF  | Wing Fairings              | Page 3 |
| ΕI  | Engine Interiors           | Page 3 |
| EC  | Engine Cowlings            | Page 3 |
| MG  | Main Landing Gear          | Page 3 |