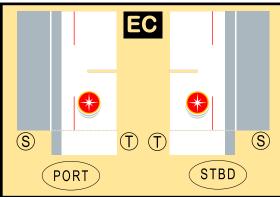

Parts included in this package:

| F.O | Fuselage                   | Page 2 |
|-----|----------------------------|--------|
| WB  | Wing Box                   | Page 2 |
| TV  | Vertical Stabilizer        | Page 2 |
| TH  | Horizontal Stabilizer      | Page 2 |
| NG  | Nose Landing Gear          | Page 2 |
| WG2 | Wing, Underside, Port      | Page 3 |
| WG3 | Wing, Underside, Starboard | Page 3 |
| WG1 | Wing, Upper                | Page 3 |
| WF  | Wing Fairings              | Page 3 |
| ΕI  | Engine Interiors           | Page 3 |
| EC  | Engine Cowlings            | Page 3 |
| MG  | Main Landing Gear          | Page 3 |