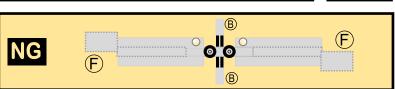

Parts included in this package:

| F.O | Fuselage                   | Page 2 |
|-----|----------------------------|--------|
| WB  | Wing Box                   | Page 2 |
| TV  | Vertical Stabilizer        | Page 2 |
| TH  | Horizontal Stabilizer      | Page 2 |
| NG  | Nose Landing Gear          | Page 2 |
| WG2 | Wing, Underside, Port      | Page 3 |
| WG3 | Wing, Underside, Starboard | Page 3 |
| WG1 | Wing, Upper                | Page 3 |
| WF  | Wing Fairings              | Page 3 |
| ΕI  | Engine Interiors           | Page 3 |
| EC  | Engine Cowlings            | Page 3 |
| MG  | Main Landing Gear          | Page 3 |