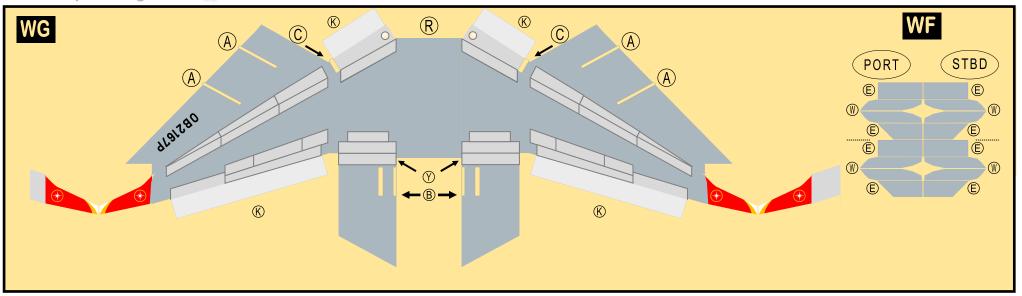

Parts included in this package:

| F.O | Fuselage                   | Page 2 |
|-----|----------------------------|--------|
| WB  | Wing Box                   | Page 2 |
| TV  | Vertical Stabilizer        | Page 2 |
| TH  | Horizontal Stabilizer      | Page 2 |
| NG  | Nose Landing Gear          | Page 2 |
| WG2 | Wing, Underside, Port      | Page 3 |
| WG3 | Wing, Underside, Starboard | Page 3 |
| WG1 | Wing, Upper                | Page 3 |
| WF  | Wing Fairings              | Page 3 |
| ΕI  | Engine Interiors           | Page 3 |
| EC  | Engine Cowlings            | Page 3 |
| MG  | Main Landing Gear          | Page 3 |