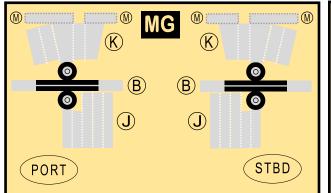

Parts included in this package:

| F.O | Fuselage                   | Page 2 |
|-----|----------------------------|--------|
| WB  | Wing Box                   | Page 2 |
| TV  | Vertical Stabilizer        | Page 2 |
| TH  | Horizontal Stabilizer      | Page 2 |
| NG  | Nose Landing Gear          | Page 2 |
| WG2 | Wing, Underside, Port      | Page 3 |
| WG3 | Wing, Underside, Starboard | Page 3 |
| WG1 | Wing, Upper                | Page 3 |
| WF  | Wing Fairings              | Page 3 |
| ΕI  | Engine Interiors           | Page 3 |
| EC  | Engine Cowlings            | Page 3 |
| MG  | Main Landing Gear          | Page 3 |