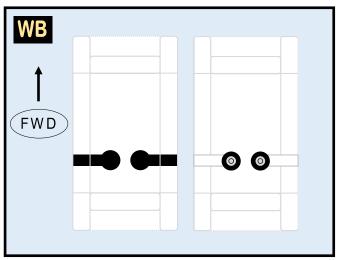

Parts included in this package:

| F.O | Fuselage                   | Page 2 |
|-----|----------------------------|--------|
| WB  | Wing Box                   | Page 2 |
| TV  | Vertical Stabilizer        | Page 2 |
| TH  | Horizontal Stabilizer      | Page 2 |
| NG  | Nose Landing Gear          | Page 2 |
| WG2 | Wing, Underside, Port      | Page 3 |
| WG3 | Wing, Underside, Starboard | Page 3 |
| WG1 | Wing, Upper                | Page 3 |
| WF  | Wing Fairings              | Page 3 |
| ΕI  | Engine Interiors           | Page 3 |
| EC  | Engine Cowlings            | Page 3 |
| MG  | Main Landing Gear          | Page 3 |

| В   | L  | Use t | this a | area | for : | ballas | st (s | ee I | nstru | ction | Manu | al fo | or mo | re g | uidan | ce) |    |    |    |       |  |
|-----|----|-------|--------|------|-------|--------|-------|------|-------|-------|------|-------|-------|------|-------|-----|----|----|----|-------|--|
| 0   |    | #     | 0      | 5    | #     |        | 10    |      | #     | 15    |      | #     | 20    | )    | #     | 4   | 25 | #  |    | 30 m  |  |
| . = |    |       |        |      |       |        |       |      |       |       |      |       |       |      |       |     |    |    |    |       |  |
| 0   | 05 | 10    | 15     | 20   | 25    | 30     | 35    | 40   | 45    | 50    | 55   | 60    | 65    | 70   | 75    | 80  | 85 | 90 | 95 | 100ft |  |
|     |    |       |        |      |       |        |       |      |       |       |      |       |       |      |       |     |    |    |    |       |  |

| BL   | Use t | this a | area | for b | allas | st (s | ee Ir | nstru | ction | Manı | al f | or mo | re gu | idan | ce) |    |    |    |       |
|------|-------|--------|------|-------|-------|-------|-------|-------|-------|------|------|-------|-------|------|-----|----|----|----|-------|
| 0    | #     | 0      | 5    | #     |       | 10    |       | ŧ     | 15    |      | #    | 20    | )     | #    |     | 25 | #  |    | 30 m  |
| 0 05 | 10    | 15     | 20   | 25    | 30    | 35    | 40    | 45    | 50    | 55   | 60   | 65    | 70    | 75   | 80  | 85 | 90 | 95 | 100ft |