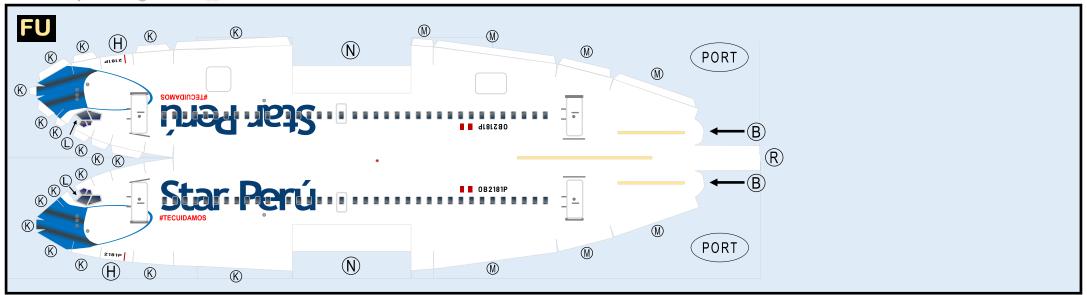

Parts included in this package:

| FU  | Fuselage                   | Page | 2 |
|-----|----------------------------|------|---|
| WB  | Wing Box                   | Page | 2 |
| TV  | Vertical Stabilizer        | Page | 2 |
| TH  | Horizontal Stabilizer      | Page | 2 |
| NG  | Nose Landing Gear          | Page | 2 |
| WG2 | Wing, Underside, Port      | Page | 3 |
| WG3 | Wing, Underside, Starboard | Page | 3 |
| WG1 | Wing, Upper                | Page | 3 |
| WF  | Wing Fairings              | Page | 3 |
| ΕI  | Engine Interiors           | Page | 3 |
| EC  | Engine Cowlings            | Page | 3 |
| MG  | Main Landing Gear          | Page | 3 |