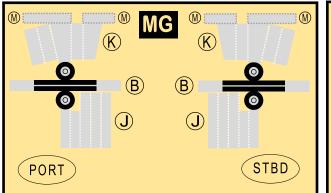

Parts included in this package:

| FU  | Fuselage                   | Page | 2 |
|-----|----------------------------|------|---|
| WB  | Wing Box                   | Page | 2 |
| TV  | Vertical Stabilizer        | Page | 2 |
| TH  | Horizontal Stabilizer      | Page | 2 |
| NG  | Nose Landing Gear          | Page | 2 |
| WG2 | Wing, Underside, Port      | Page | 3 |
| WG3 | Wing, Underside, Starboard | Page | 3 |
| WG1 | Wing, Upper                | Page | 3 |
| WF  | Wing Fairings              | Page | 3 |
| ΕI  | Engine Interiors           | Page | 3 |
| EC  | Engine Cowlings            | Page | 3 |
| MG  | Main Landing Gear          | Page | 3 |