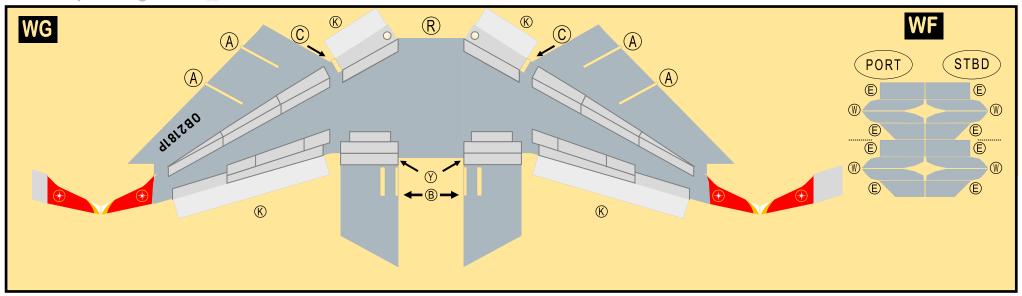

Parts included in this package:

| FU  | Fuselage                   | Page | 2 |
|-----|----------------------------|------|---|
| WB  | Wing Box                   | Page | 2 |
| TV  | Vertical Stabilizer        | Page | 2 |
| TH  | Horizontal Stabilizer      | Page | 2 |
| NG  | Nose Landing Gear          | Page | 2 |
| WG2 | Wing, Underside, Port      | Page | 3 |
| WG3 | Wing, Underside, Starboard | Page | 3 |
| WG1 | Wing, Upper                | Page | 3 |
| WF  | Wing Fairings              | Page | 3 |
| ΕI  | Engine Interiors           | Page | 3 |
| EC  | Engine Cowlings            | Page | 3 |
| MG  | Main Landing Gear          | Page | 3 |