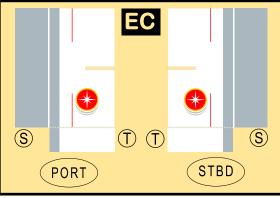

Parts included in this package:

| FU  | Fuselage                   | Page | 2 |
|-----|----------------------------|------|---|
| WB  | Wing Box                   | Page | 2 |
| TV  | Vertical Stabilizer        | Page | 2 |
| TH  | Horizontal Stabilizer      | Page | 2 |
| NG  | Nose Landing Gear          | Page | 2 |
| WG2 | Wing, Underside, Port      | Page | 3 |
| WG3 | Wing, Underside, Starboard | Page | 3 |
| WG1 | Wing, Upper                | Page | 3 |
| WF  | Wing Fairings              | Page | 3 |
| ΕI  | Engine Interiors           | Page | 3 |
| EC  | Engine Cowlings            | Page | 3 |
| MG  | Main Landing Gear          | Page | 3 |