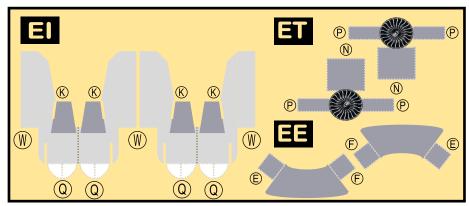

Parts included in this package:

| FU  | Fuselage                   | Page | 2 |
|-----|----------------------------|------|---|
| WB  | Wing Box                   | Page | 2 |
| TV  | Vertical Stabilizer        | Page | 2 |
| TH  | Horizontal Stabilizer      | Page | 2 |
| NG  | Nose Landing Gear          | Page | 2 |
| WG2 | Wing, Underside, Port      | Page | 3 |
| WG3 | Wing, Underside, Starboard | Page | 3 |
| WG1 | Wing, Upper                | Page | 3 |
| WF  | Wing Fairings              | Page | 3 |
| ΕI  | Engine Interiors           | Page | 3 |
| EC  | Engine Cowlings            | Page | 3 |
| MG  | Main Landing Gear          | Page | 3 |