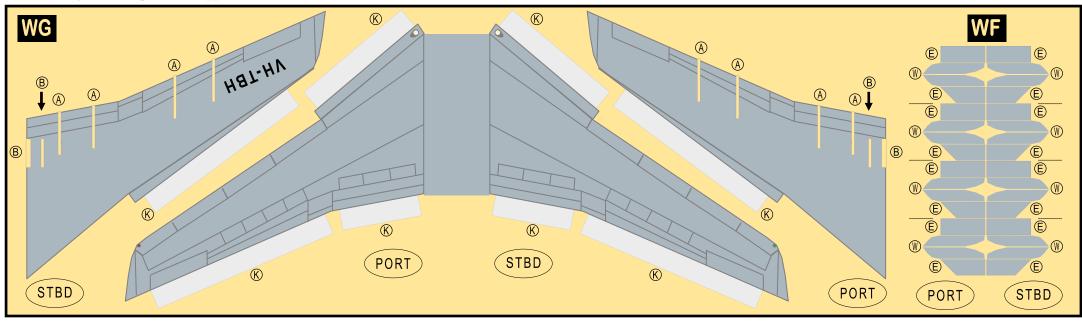

### 9GTAA21C19

Parts included in this package:

FU Fuselage Page 2 WB Wing Box Page 2 Vertical Stabilizer ΤV Page 2 NG Nose Landing Gear Page 3 WG2 Wing, Underside, Port Page 3 WG3 Wing, Underside, Starboard Page 3 WG1 Page 3 Wing, Upper WF Wing Fairings Page 3 ΕI Engine Interiors Page 3 ЕC Engine Cowlings Page 3 MG Main Landing Gear Page 3