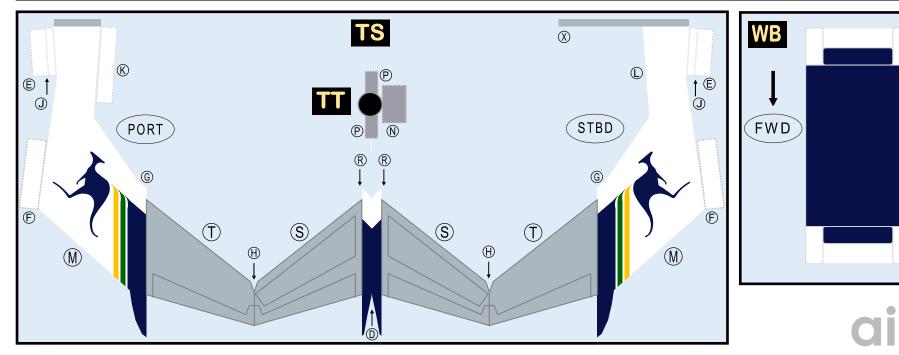

### 9GTAA21C19

Parts included in this package:

FU Fuselage Page 2 WB Wing Box Page 2 Vertical Stabilizer ΤV Page 2 NG Nose Landing Gear Page 3 WG2 Wing, Underside, Port Page 3 WG3 Wing, Underside, Starboard Page 3 WG1 Page 3 Wing, Upper WF Wing Fairings Page 3 ΕI Engine Interiors Page 3 ЕC Engine Cowlings Page 3 MG Main Landing Gear Page 3