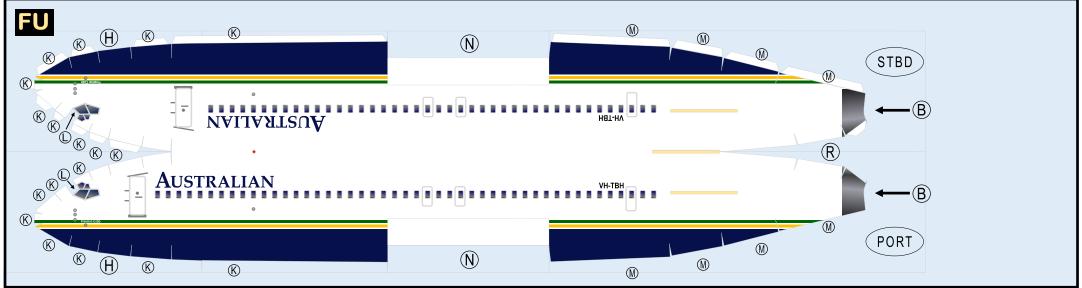

### 9GTAA21C19

Parts included in this package:

FU Fuselage Page 2 WB Wing Box Page 2 Vertical Stabilizer ΤV Page 2 NG Nose Landing Gear Page 3 WG2 Wing, Underside, Port Page 3 WG3 Wing, Underside, Starboard Page 3 WG1 Page 3 Wing, Upper WF Wing Fairings Page 3 ΕI Engine Interiors Page 3 ЕC Engine Cowlings Page 3 MG Main Landing Gear Page 3

## **BOEING 727-200 / AUSTRALIAN AIRLINES**

Paper-based scale model design system Copyright © 2021 — Airigami / Airline designs and logos are reproduced for Fair Use educational and informational purposes. USE OF THIS TEMPLATE FOR FINANCIAL GAIN IS PROHIBITED.

## **BOEING 727-200 / AUSTRALIAN AIRLINES**

۲

Paper-based scale model design system Copyright © 2021 — Airigami / Airline designs and logos are reproduced for Fair Use educational and informational purposes. USE OF THIS TEMPLATE FOR FINANCIAL GAIN IS PROHIBITED.