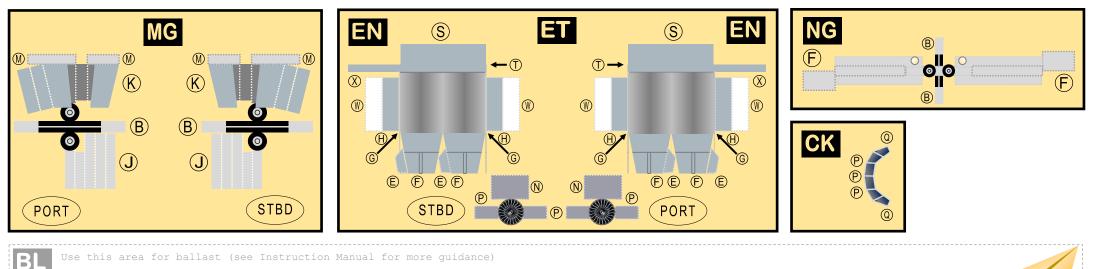

### 9GTAA21C19

Parts included in this package:

FU Fuselage Page 2 WB Wing Box Page 2 Vertical Stabilizer ΤV Page 2 NG Nose Landing Gear Page 3 WG2 Wing, Underside, Port Page 3 WG3 Wing, Underside, Starboard Page 3 WG1 Page 3 Wing, Upper WF Wing Fairings Page 3 ΕI Engine Interiors Page 3 ЕC Engine Cowlings Page 3 MG Main Landing Gear Page 3