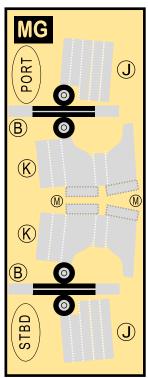

# 9GVVC21C22

Parts included in this package:

| FU  | Fuselage                   | Page | 2 |
|-----|----------------------------|------|---|
| WB  | Wing Box                   | Page | 2 |
| TV  | Vertical Stabilizer        | Page | 2 |
| EC  | Engine Cowlings            | Page | 2 |
| WG2 | Wing, Underside, Port      | Page | 3 |
| WG3 | Wing, Underside, Starboard | Page | 3 |
| WG1 | Wing, Upper                | Page | 3 |
| WF  | Wing Fairings              | Page | 3 |
| ΕI  | Engine Interiors           | Page | 3 |
| MG  | Main Landing Gear          | Page | 3 |
| NG  | Nose Landing Gear          | Page | 3 |
| TH  | Horizontal Stabilizer      | Page | 3 |