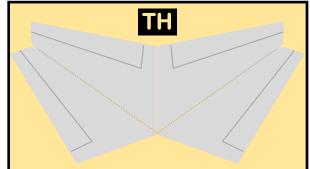

# 9GVVC21C22

Parts included in this package:

| FU  | Fuselage                   | Page | 2 |
|-----|----------------------------|------|---|
| WB  | Wing Box                   | Page | 2 |
| TV  | Vertical Stabilizer        | Page | 2 |
| EC  | Engine Cowlings            | Page | 2 |
| WG2 | Wing, Underside, Port      | Page | 3 |
| WG3 | Wing, Underside, Starboard | Page | 3 |
| WG1 | Wing, Upper                | Page | 3 |
| WF  | Wing Fairings              | Page | 3 |
| ΕI  | Engine Interiors           | Page | 3 |
| MG  | Main Landing Gear          | Page | 3 |
| NG  | Nose Landing Gear          | Page | 3 |
| TH  | Horizontal Stabilizer      | Page | 3 |