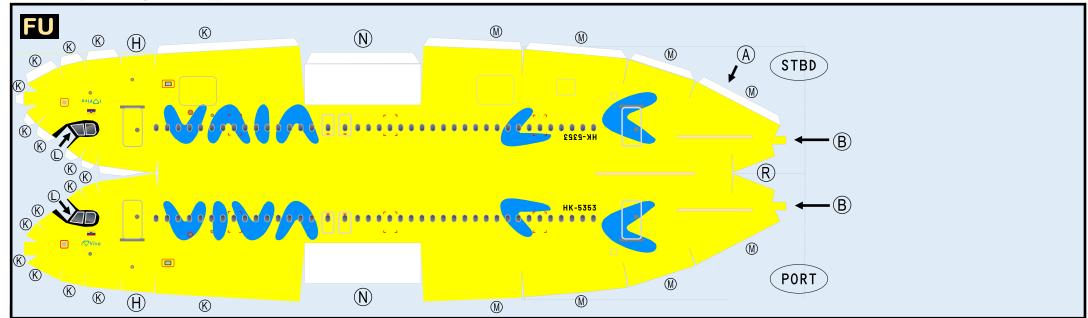

# 9GVVC21C22

Parts included in this package:

| FU  | Fuselage                   | Page | 2 |
|-----|----------------------------|------|---|
| WB  | Wing Box                   | Page | 2 |
| TV  | Vertical Stabilizer        | Page | 2 |
| EC  | Engine Cowlings            | Page | 2 |
| WG2 | Wing, Underside, Port      | Page | 3 |
| WG3 | Wing, Underside, Starboard | Page | 3 |
| WG1 | Wing, Upper                | Page | 3 |
| WF  | Wing Fairings              | Page | 3 |
| ΕI  | Engine Interiors           | Page | 3 |
| MG  | Main Landing Gear          | Page | 3 |
| NG  | Nose Landing Gear          | Page | 3 |
| TH  | Horizontal Stabilizer      | Page | 3 |

## **AIRBUS A320-NEO / VIVA COLOMBIA**

9GVVC21C22

Paper-based scale model design system Copyright © 2019 — Airigami / Airline designs and logos are reproduced for Fair Use educational and informational purposes. USE OF THIS TEMPLATE FOR FINANCIAL GAIN IS PROHIBITED.