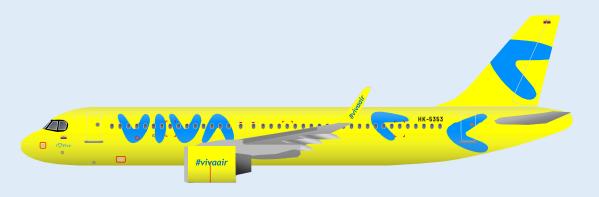

# VIVA COLOMBIA

## **AIRBUS A320-NEO / VIVA COLOMBIA**

9GVVC21C22

Paper-based scale model design system Copyright © 2019 — Airigami / Airline designs and logos are reproduced for Fair Use educational and informational purposes. USE OF THIS TEMPLATE FOR FINANCIAL GAIN IS PROHIBITED.