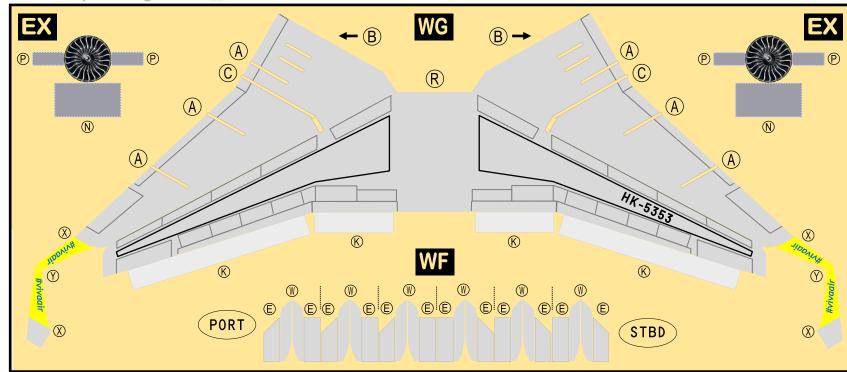

# 9GVVC21C22

Parts included in this package:

| FU  | Fuselage                   | Page | 2 |
|-----|----------------------------|------|---|
| WB  | Wing Box                   | Page | 2 |
| TV  | Vertical Stabilizer        | Page | 2 |
| EC  | Engine Cowlings            | Page | 2 |
| WG2 | Wing, Underside, Port      | Page | 3 |
| WG3 | Wing, Underside, Starboard | Page | 3 |
| WG1 | Wing, Upper                | Page | 3 |
| WF  | Wing Fairings              | Page | 3 |
| ΕI  | Engine Interiors           | Page | 3 |
| MG  | Main Landing Gear          | Page | 3 |
| NG  | Nose Landing Gear          | Page | 3 |
| TH  | Horizontal Stabilizer      | Page | 3 |