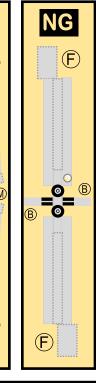

# 9GVVC21C22

Parts included in this package:

| FU  | Fuselage                   | Page | 2 |
|-----|----------------------------|------|---|
| WB  | Wing Box                   | Page | 2 |
| TV  | Vertical Stabilizer        | Page | 2 |
| EC  | Engine Cowlings            | Page | 2 |
| WG2 | Wing, Underside, Port      | Page | 3 |
| WG3 | Wing, Underside, Starboard | Page | 3 |
| WG1 | Wing, Upper                | Page | 3 |
| WF  | Wing Fairings              | Page | 3 |
| ΕI  | Engine Interiors           | Page | 3 |
| MG  | Main Landing Gear          | Page | 3 |
| NG  | Nose Landing Gear          | Page | 3 |
| TH  | Horizontal Stabilizer      | Page | 3 |