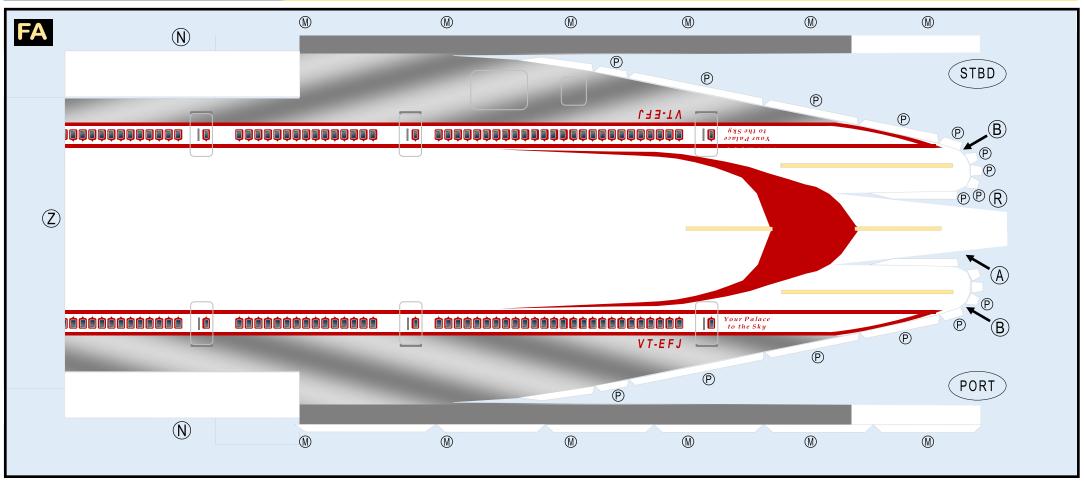

at this package alive and, best of all, free. EC Engine Cowlings Page 5 be printed on the following paper stocks: Pages 2-7 Model ΕI Engine Interiors Page 5 Glossy 801bs

Horizontal Stabilizer Page 5

ПŴ

1M

VT-EFJ

design is provided free-of-charge - you should never, ever pay for this design. However, we strongly urge you to consider donating to Airigami at www.papieravion.org. Airigami was established so that the joy of airline modeling can be available to everybody. Please consider making a donation of \$5, \$20, \$50 or whatever you can to help keep Airigami

#### INSTRUCTIONS

For instructions on how to build this model, refer to INSTRUCTIONS D manual

### BOEING 747-201

#### **BOEING 747-200 / AIR INDIA**

#### 8GAIC21D06





#### **BOEING 747-200 / AIR INDIA**

#### 8GAIC21D06



#### **BOEING 747-200 / AIR INDIA**

#### 8GAIC21D06



#### BOEING 747-200 / AIR INDIA

#### 8GAIC21D06











#### **BOEING 747-200 / AIR INDIA**

#### 8GAIC21D06





#### **BOEING 747-200 / AIR INDIA**

#### 8GAIC21D06