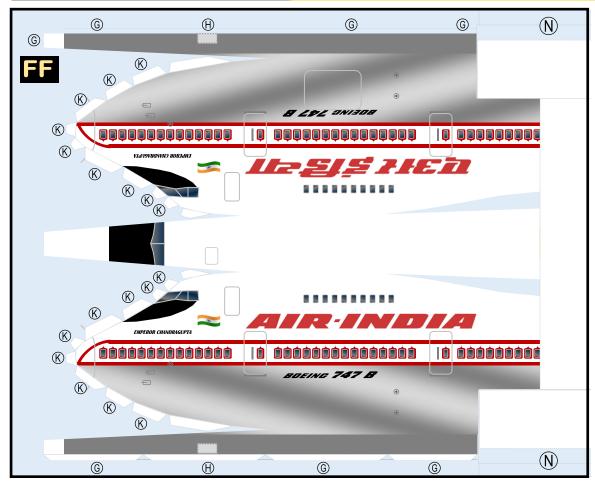

4 WS Wing Struts Page 4 For best results, we recommend that this package alive and, best of all, free. EC Engine Cowlings Page 5 be printed on the following paper stocks: Pages 2-7 Model ΕI Engine Interiors Page 5 Glossy 801bs

Horizontal Stabilizer Page 5

ПŴ

1M

VT-EFJ

design is provided free-of-charge - you should never, ever pay for this design. However, we strongly urge you to consider donating to Airigami at www.papieravion.org. Airigami was established so that the joy of airline modeling can be available to everybody. Please consider making a donation of \$5, \$20, \$50 or whatever you can to help keep Airigami

#### INSTRUCTIONS

For instructions on how to build this model, refer to INSTRUCTIONS D manual

### BOEING 747-201

#### **BOEING 747-200 / AIR INDIA**

#### 8GAIC21D06





#### **BOEING 747-200 / AIR INDIA**

#### 8GAIC21D06



#### **BOEING 747-200 / AIR INDIA**

#### 8GAIC21D06



#### BOEING 747-200 / AIR INDIA

#### 8GAIC21D06











#### **BOEING 747-200 / AIR INDIA**

#### 8GAIC21D06





#### **BOEING 747-200 / AIR INDIA**

#### 8GAIC21D06