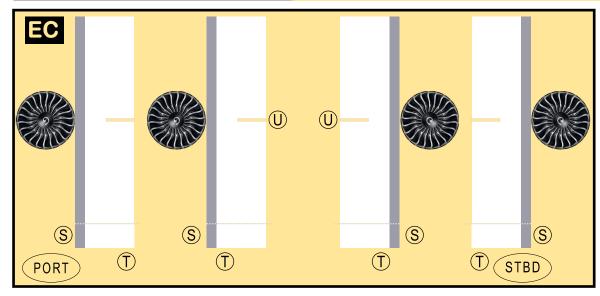

# airigami.8

..........

**AIR INDIA** 

Parts included in this package:

This is a genuine, official Airigami design. This FF Fuselage Forward Page 2 ΤH Page 6 NG Nose Landing Gear Page 2 Wing, Starboard WS FA Fuselage Aft Page 3 GS Main Landing Gear Strut Page 6 ΤV Vertical Stabilizer Page 4 WP Wing, Port Page 7 WB Wing Box Page 4 MG Main Landing Gear Page 4 CG Center Landing Gear Page 4 WS Wing Struts Page 4 For best results, we recommend that this package alive and, best of all, free. EC Engine Cowlings Page 5 be printed on the following paper stocks: Pages 2-7 Model ΕI Engine Interiors Page 5 Glossy 801bs