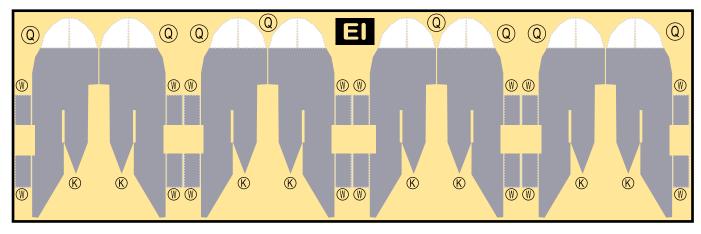

# airigami.8

..........

**AIR INDIA** 

Parts included in this package:

This is a genuine, official Airigami design. This FF Fuselage Forward Page 2 ΤH Page 6 NG Nose Landing Gear Page 2 Wing, Starboard WS FA Fuselage Aft Page 3 GS Main Landing Gear Strut Page 6 ΤV Vertical Stabilizer Page 4 WP Wing, Port Page 7 WB Wing Box Page 4 MG Main Landing Gear Page 4 CG Center Landing Gear Page 4 WS Wing Struts Page 4 For best results, we recommend that this package alive and, best of all, free. EC Engine Cowlings Page 5 be printed on the following paper stocks: Pages 2-7 Model ΕI Engine Interiors Page 5 Glossy 801bs