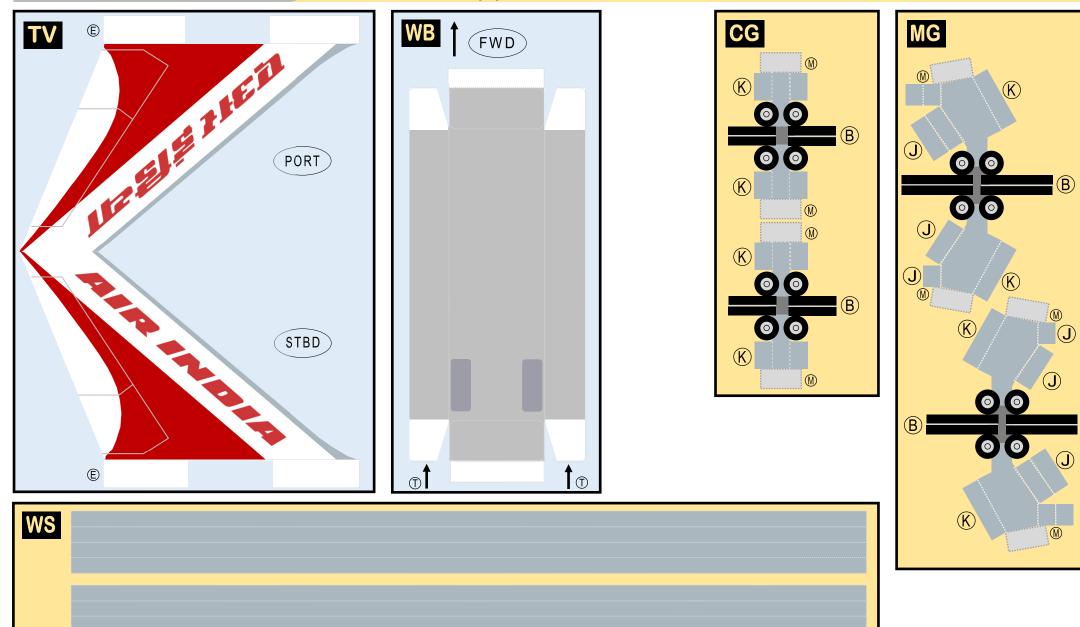

Cowlings Page 5 be printed on the following paper stocks: Pages 2-7 Model ΕI Engine Interiors Page 5 Glossy 801bs

Horizontal Stabilizer Page 5

ПŴ

1M

VT-EFJ

design is provided free-of-charge - you should never, ever pay for this design. However, we strongly urge you to consider donating to Airigami at www.papieravion.org. Airigami was established so that the joy of airline modeling can be available to everybody. Please consider making a donation of \$5, \$20, \$50 or whatever you can to help keep Airigami

#### INSTRUCTIONS

For instructions on how to build this model, refer to INSTRUCTIONS D manual

### BOEING 747-201

#### **BOEING 747-200 / AIR INDIA**

#### 8GAIC21D06





#### **BOEING 747-200 / AIR INDIA**

#### 8GAIC21D06



#### **BOEING 747-200 / AIR INDIA**

#### 8GAIC21D06



#### BOEING 747-200 / AIR INDIA

#### 8GAIC21D06











#### **BOEING 747-200 / AIR INDIA**

#### 8GAIC21D06





#### **BOEING 747-200 / AIR INDIA**

#### 8GAIC21D06