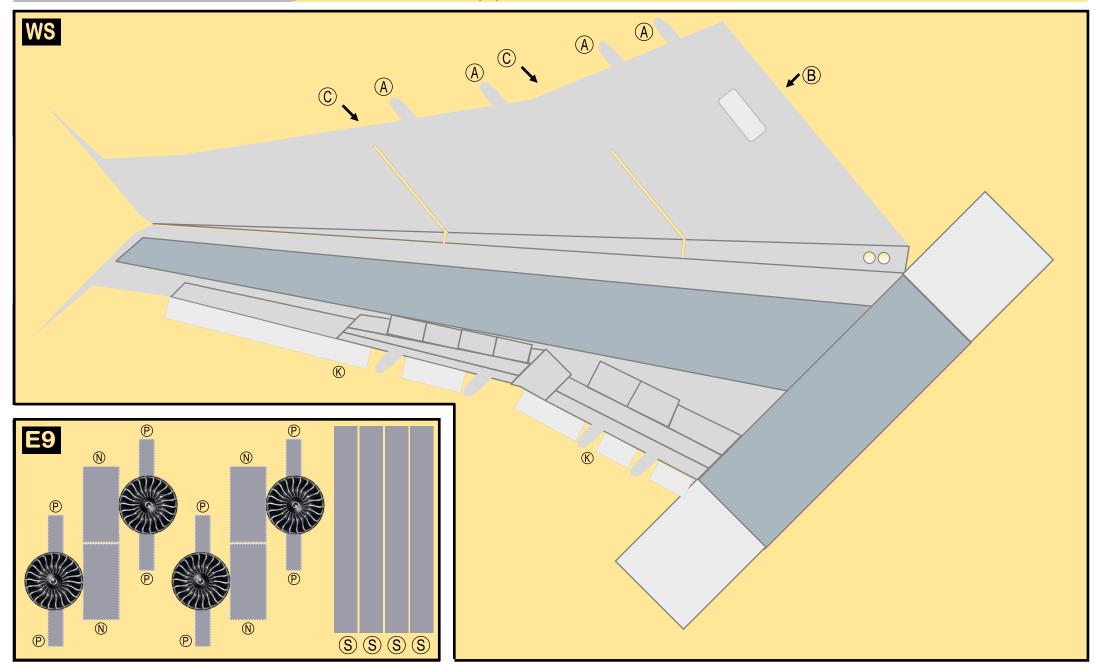

# airigami.8

..........

**AIR INDIA** 

Parts included in this package:

This is a genuine, official Airigami design. This FF Fuselage Forward Page 2 ΤH Page 6 NG Nose Landing Gear Page 2 Wing, Starboard WS FA Fuselage Aft Page 3 GS Main Landing Gear Strut Page 6 ΤV Vertical Stabilizer Page 4 WP Wing, Port Page 7 WB Wing Box Page 4 MG Main Landing Gear Page 4 CG Center Landing Gear Page 4 WS Wing Struts Page 4 For best results, we recommend that this package alive and, best of all, free. EC Engine Cowlings Page 5 be printed on the following paper stocks: Pages 2-7 Model ΕI Engine Interiors Page 5 Glossy 801bs

Horizontal Stabilizer Page 5

ПŴ

1M

VT-EFJ

design is provided free-of-charge - you should never, ever pay for this design. However, we strongly urge you to consider donating to Airigami at www.papieravion.org. Airigami was established so that the joy of airline modeling can be available to everybody. Please consider making a donation of \$5, \$20, \$50 or whatever you can to help keep Airigami