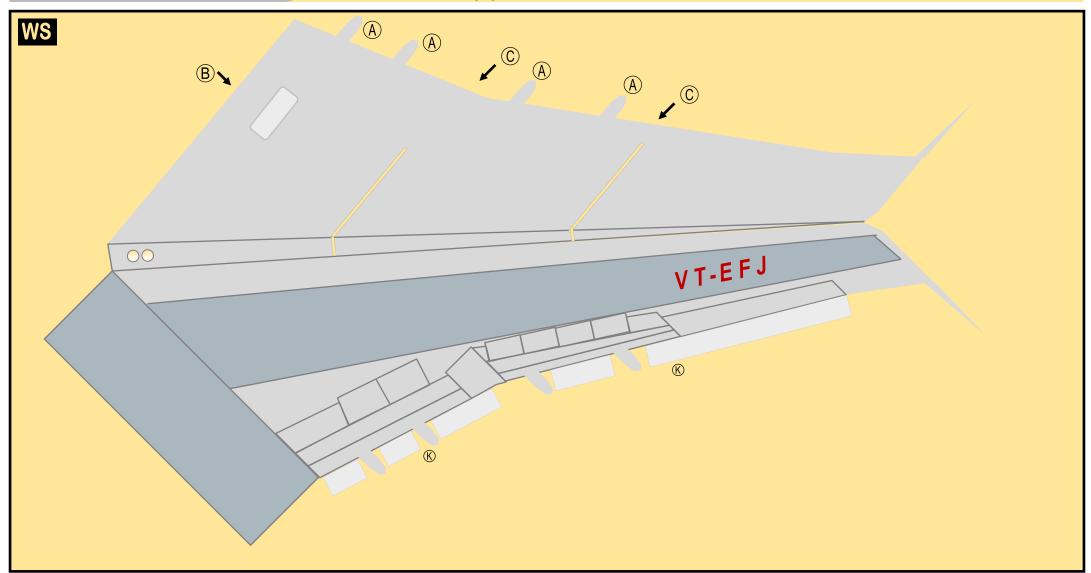

# airigami.8

..........

**AIR INDIA** 

Parts included in this package:

This is a genuine, official Airigami design. This FF Fuselage Forward Page 2 ΤH Page 6 NG Nose Landing Gear Page 2 Wing, Starboard WS FA Fuselage Aft Page 3 GS Main Landing Gear Strut Page 6 ΤV Vertical Stabilizer Page 4 WP Wing, Port Page 7 WB Wing Box Page 4 MG Main Landing Gear Page 4 CG Center Landing Gear Page 4 WS Wing Struts Page 4 For best results, we recommend that this package alive and, best of all, free. EC Engine Cowlings Page 5 be printed on the following paper stocks: Pages 2-7 Model ΕI Engine Interiors Page 5 Glossy 801bs

Horizontal Stabilizer Page 5

ПŴ

1M

VT-EFJ

design is provided free-of-charge - you should never, ever pay for this design. However, we strongly urge you to consider donating to Airigami at www.papieravion.org. Airigami was established so that the joy of airline modeling can be available to everybody. Please consider making a donation of \$5, \$20, \$50 or whatever you can to help keep Airigami