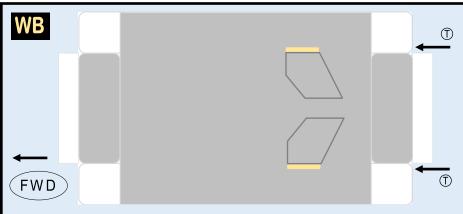

#### 8GUAL21D07

Parts included in this package:

| FF | Fuselage, Forward               | Page | 2 |
|----|---------------------------------|------|---|
| WB | Wing Box                        | Page | 2 |
| EC | Engine Cowlings                 | Page | 2 |
| FA | Fuselage, Aft                   | Page | 3 |
| TV | Vertical Stabilizer             | Page | 3 |
| TH | Horizontal Stabilizer           | Page | 3 |
| WS | Wing, Starboard                 | Page | 4 |
| ST | Wing Support Struts             | Page | 4 |
| GS | Main Landing Gear Support Strut | Page | 4 |
| WP | Wing, Port                      | Page | 5 |
| ΕI | Engine Interiors                | Page | 5 |
| NG | Nose Landing Gear               | Page | 5 |
| MG | Main Landing Gear               | Page | 3 |