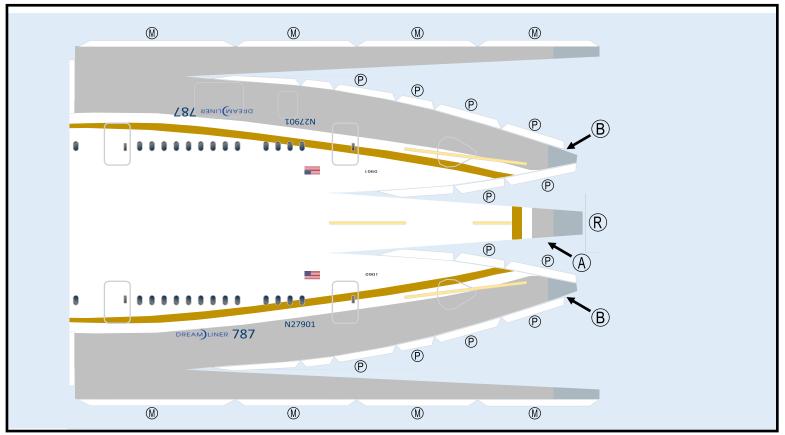

# BOEING 787-1

For best results, we recommend that this package be printed on the following paper stocks:

Pages 2-3 Model Glossy 801bs

This is a genuine, official Airigami design. This design is provided free-ofcharge - you should never, ever pay for this design. However, we strongly urge you to consider donating to Airigami at www.papieravion.org. Airigami was established so that the joy of airline modeling can be available to everybody. Please consider making a donation of \$5, \$20, \$50 or whatever you can to help keep Airigami alive and, best of all, free.

8GUAL21D07

Paper-based scale model design system Copyright © 2021 — Airigami / Airline designs and logos are reproduced for Fair Use educational and informational purposes. USE OF THIS TEMPLATE FOR FINANCIAL GAIN IS PROHIBITED.