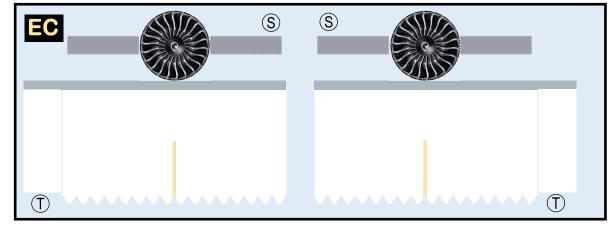

#### 8GUAL21D07

Parts included in this package:

| FF | Fuselage, Forward               | Page | 2 |
|----|---------------------------------|------|---|
| WB | Wing Box                        | Page | 2 |
| EC | Engine Cowlings                 | Page | 2 |
| FA | Fuselage, Aft                   | Page | 3 |
| TV | Vertical Stabilizer             | Page | 3 |
| TH | Horizontal Stabilizer           | Page | 3 |
| WS | Wing, Starboard                 | Page | 4 |
| ST | Wing Support Struts             | Page | 4 |
| GS | Main Landing Gear Support Strut | Page | 4 |
| WP | Wing, Port                      | Page | 5 |
| ΕI | Engine Interiors                | Page | 5 |
| NG | Nose Landing Gear               | Page | 5 |
| MG | Main Landing Gear               | Page | 3 |