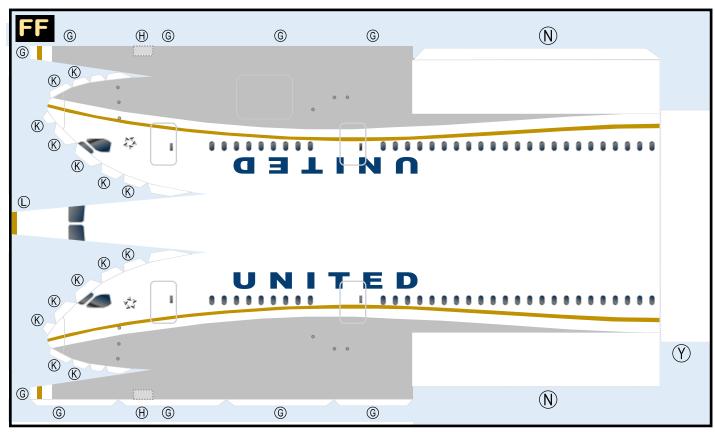

#### 8GUAL21D07

Parts included in this package:

| FF | Fuselage, Forward               | Page | 2 |
|----|---------------------------------|------|---|
| WB | Wing Box                        | Page | 2 |
| EC | Engine Cowlings                 | Page | 2 |
| FA | Fuselage, Aft                   | Page | 3 |
| TV | Vertical Stabilizer             | Page | 3 |
| TH | Horizontal Stabilizer           | Page | 3 |
| WS | Wing, Starboard                 | Page | 4 |
| ST | Wing Support Struts             | Page | 4 |
| GS | Main Landing Gear Support Strut | Page | 4 |
| WP | Wing, Port                      | Page | 5 |
| ΕI | Engine Interiors                | Page | 5 |
| NG | Nose Landing Gear               | Page | 5 |
| MG | Main Landing Gear               | Page | 3 |