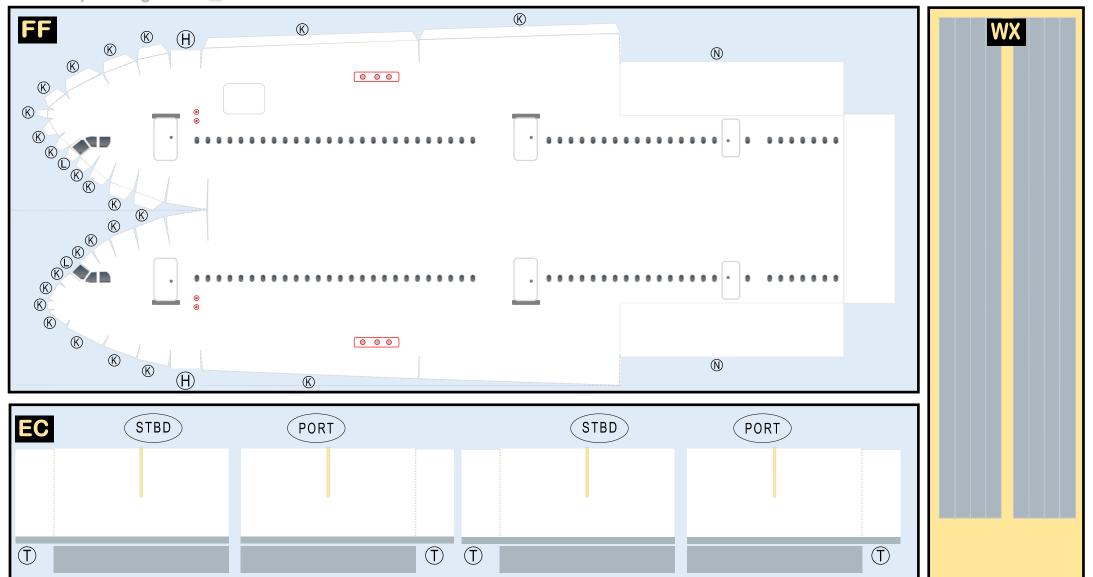

## **TEMPLATE**

9GAIB21D27

Parts included in this package:

| F.F. | ruselage Forward            | Page 2 | WP     | wing, Port                   | Page 5           |
|------|-----------------------------|--------|--------|------------------------------|------------------|
| EC   | Engine Cowlings             | Page 2 | WF     | Wing Fairings, Port          | Page 5           |
| WX   | Wing Struts                 | Page 2 | ΕI     | Engine Interiors, Port       | Page 5           |
| FA   | Fuselage Aft                | Page 3 | NG     | Nose Landing Gear            | Page 5           |
| TV   | Vertical Stabilizer         | Page 3 | GS     | Main Landing Gear Strut      | Page 5           |
| WB   | Wing Box                    | Page 3 |        |                              |                  |
| MG   | Main Landing Gear           | Page 3 |        |                              |                  |
| CG   | Center Landing Gear         | Page 3 |        |                              |                  |
| WS   | Wing, Starboard             | Page 4 |        |                              |                  |
| WF   | Wing Fairings, Starboard    | Page 4 | For be | est results, we recommend th | hat this package |
| EI   | Engine Interiors, Starboard | Page 4 | be pr  | inted on the following pape: | r stocks:        |
| TH   | Horizontal Stabilizer       | Page 4 | Pages  | s 2-3 Model                  | Glossy 801bs     |
|      |                             |        |        |                              |                  |