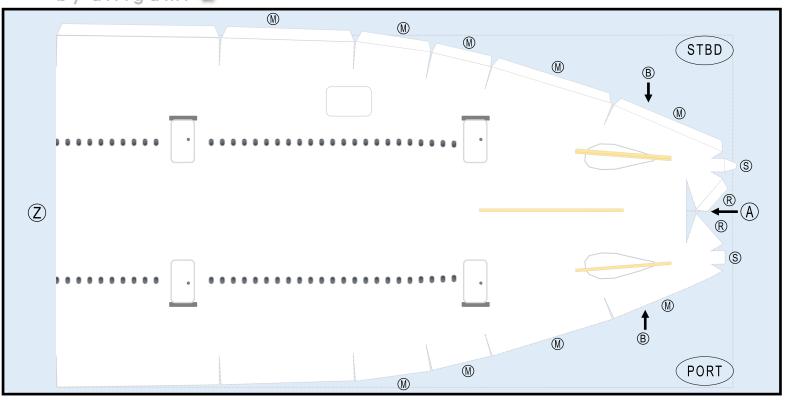

## **TEMPLATE**

9GAIB21D27

Parts included in this package:

| F.F. | ruselage Forward            | Page 2 | WP     | wing, Port                   | Page 5           |
|------|-----------------------------|--------|--------|------------------------------|------------------|
| EC   | Engine Cowlings             | Page 2 | WF     | Wing Fairings, Port          | Page 5           |
| WX   | Wing Struts                 | Page 2 | ΕI     | Engine Interiors, Port       | Page 5           |
| FA   | Fuselage Aft                | Page 3 | NG     | Nose Landing Gear            | Page 5           |
| TV   | Vertical Stabilizer         | Page 3 | GS     | Main Landing Gear Strut      | Page 5           |
| WB   | Wing Box                    | Page 3 |        |                              |                  |
| MG   | Main Landing Gear           | Page 3 |        |                              |                  |
| CG   | Center Landing Gear         | Page 3 |        |                              |                  |
| WS   | Wing, Starboard             | Page 4 |        |                              |                  |
| WF   | Wing Fairings, Starboard    | Page 4 | For be | est results, we recommend th | hat this package |
| EI   | Engine Interiors, Starboard | Page 4 | be pr  | inted on the following pape: | r stocks:        |
| TH   | Horizontal Stabilizer       | Page 4 | Pages  | s 2-3 Model                  | Glossy 801bs     |
|      |                             |        |        |                              |                  |