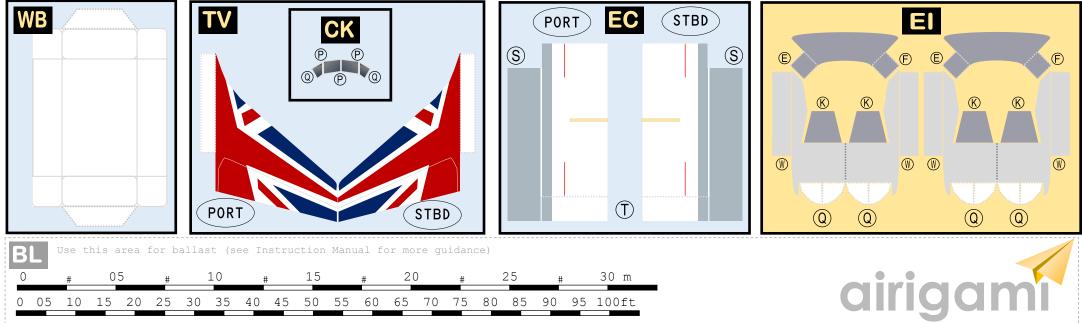

## 9GAWC21D29

Parts included in this package:

| FU  | Fuselage                   | Page 2 |
|-----|----------------------------|--------|
| WB  | Wing Box                   | Page 2 |
| TV  | Vertical Stabilizer        | Page 2 |
| EC  | Engine Cowlings            | Page 2 |
| WG2 | Wing, Underside, Port      | Page 3 |
| WG3 | Wing, Underside, Starboard | Page 3 |
| WG1 | Wing, Upper                | Page 3 |
| WF  | Wing Fairings              | Page 3 |
| ΕI  | Engine Interiors           | Page 3 |
| MG  | Main Landing Gear          | Page 3 |
| NG  | Nose Landing Gear          | Page 3 |
| TH  | Horizontal Stabilizer      | Page 3 |

# **AIRBUS A321-NEO**

For best results, we recommend that this package be printed on the following paper stocks:

Pages 2-3 Model

Glossy 801bs

This is a genuine, official Airigami design. This design is provided free-ofcharge - you should never, ever pay for this design. However, we strongly urge you to consider donating to Airigami at www.papieravion.org. Airigami was established so that the joy of airline modeling can be available to everybody. Please consider making a donation of \$5, \$20, \$50 or whatever you can to help keep Airigami alive and, best of all, free.