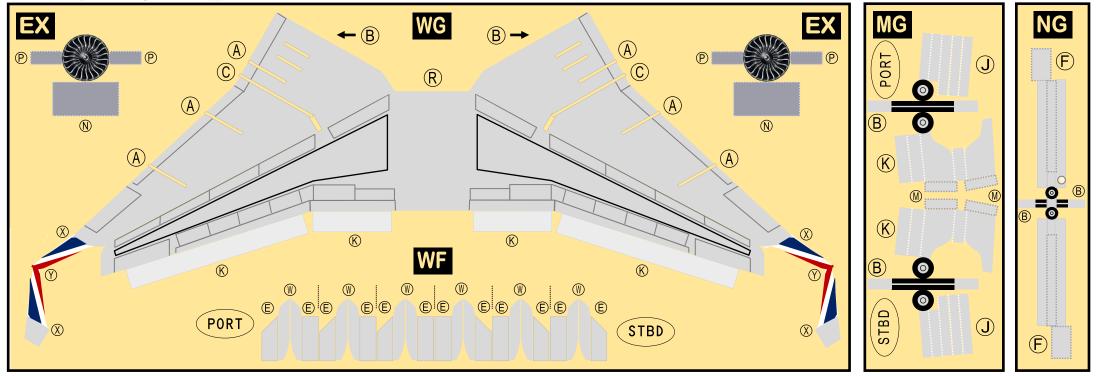

## 9GAWC21D29

Parts included in this package:

| FU  | Fuselage                   | Page 2 |
|-----|----------------------------|--------|
| WB  | Wing Box                   | Page 2 |
| TV  | Vertical Stabilizer        | Page 2 |
| EC  | Engine Cowlings            | Page 2 |
| WG2 | Wing, Underside, Port      | Page 3 |
| WG3 | Wing, Underside, Starboard | Page 3 |
| WG1 | Wing, Upper                | Page 3 |
| WF  | Wing Fairings              | Page 3 |
| ΕI  | Engine Interiors           | Page 3 |
| MG  | Main Landing Gear          | Page 3 |
| NG  | Nose Landing Gear          | Page 3 |
| TH  | Horizontal Stabilizer      | Page 3 |