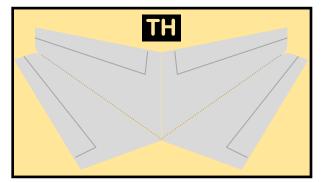

## 9GAWC21D29

Parts included in this package:

| FU  | Fuselage                   | Page 2 |
|-----|----------------------------|--------|
| WB  | Wing Box                   | Page 2 |
| TV  | Vertical Stabilizer        | Page 2 |
| EC  | Engine Cowlings            | Page 2 |
| WG2 | Wing, Underside, Port      | Page 3 |
| WG3 | Wing, Underside, Starboard | Page 3 |
| WG1 | Wing, Upper                | Page 3 |
| WF  | Wing Fairings              | Page 3 |
| ΕI  | Engine Interiors           | Page 3 |
| MG  | Main Landing Gear          | Page 3 |
| NG  | Nose Landing Gear          | Page 3 |
| TH  | Horizontal Stabilizer      | Page 3 |