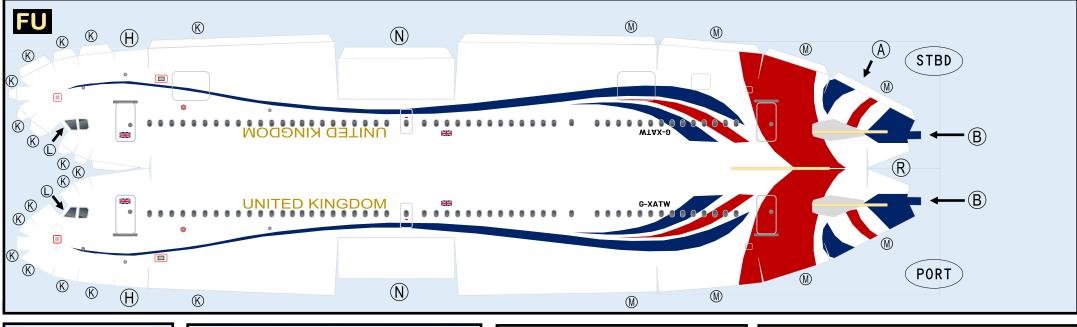

## 9GAWC21D29

Parts included in this package:

| FU  | Fuselage                   | Page 2 |
|-----|----------------------------|--------|
| WB  | Wing Box                   | Page 2 |
| TV  | Vertical Stabilizer        | Page 2 |
| EC  | Engine Cowlings            | Page 2 |
| WG2 | Wing, Underside, Port      | Page 3 |
| WG3 | Wing, Underside, Starboard | Page 3 |
| WG1 | Wing, Upper                | Page 3 |
| WF  | Wing Fairings              | Page 3 |
| ΕI  | Engine Interiors           | Page 3 |
| MG  | Main Landing Gear          | Page 3 |
| NG  | Nose Landing Gear          | Page 3 |
| TH  | Horizontal Stabilizer      | Page 3 |

# **AIRBUS A321-NEO**

For best results, we recommend that this package be printed on the following paper stocks:

Pages 2-3 Model

Glossy 801bs

This is a genuine, official Airigami design. This design is provided free-ofcharge - you should never, ever pay for this design. However, we strongly urge you to consider donating to Airigami at www.papieravion.org. Airigami was established so that the joy of airline modeling can be available to everybody. Please consider making a donation of \$5, \$20, \$50 or whatever you can to help keep Airigami alive and, best of all, free.