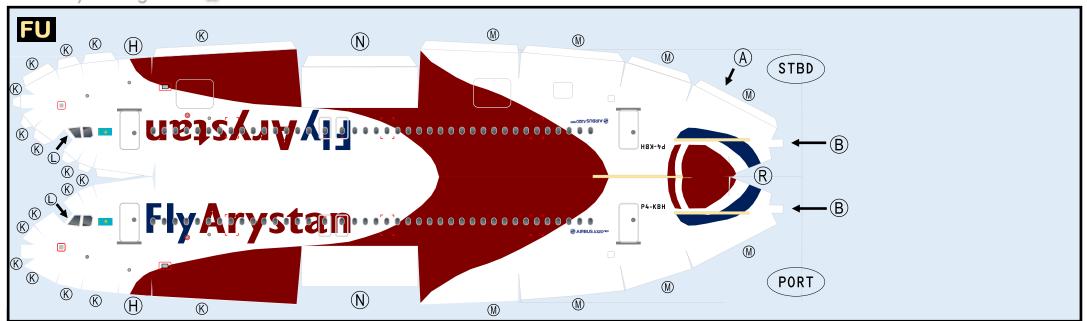

## 9GKZR21D30

Parts included in this package:

| FU  | Fuselage                   | Page 2 |
|-----|----------------------------|--------|
| WB  | Wing Box                   | Page 2 |
| TV  | Vertical Stabilizer        | Page 2 |
| EC  | Engine Cowlings            | Page 2 |
| WG2 | Wing, Underside, Port      | Page 3 |
| WG3 | Wing, Underside, Starboard | Page 3 |
| WG1 | Wing, Upper                | Page 3 |
| WF  | Wing Fairings              | Page 3 |
| ΕI  | Engine Interiors           | Page 3 |
| MG  | Main Landing Gear          | Page 3 |
| NG  | Nose Landing Gear          | Page 3 |
| TH  | Horizontal Stabilizer      | Page 3 |