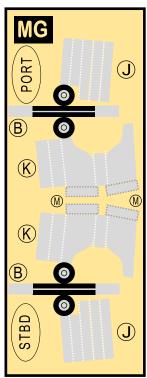

## 9GKZR21D30

Parts included in this package:

| FU  | Fuselage                   | Page 2 |
|-----|----------------------------|--------|
| WB  | Wing Box                   | Page 2 |
| TV  | Vertical Stabilizer        | Page 2 |
| EC  | Engine Cowlings            | Page 2 |
| WG2 | Wing, Underside, Port      | Page 3 |
| WG3 | Wing, Underside, Starboard | Page 3 |
| WG1 | Wing, Upper                | Page 3 |
| WF  | Wing Fairings              | Page 3 |
| ΕI  | Engine Interiors           | Page 3 |
| MG  | Main Landing Gear          | Page 3 |
| NG  | Nose Landing Gear          | Page 3 |
| TH  | Horizontal Stabilizer      | Page 3 |

# **AIRBUS A320-NEO / FLY ARYSTAN**

9GKZR21D30

Paper-based scale model design system Copyright © 2021 - Airigami / Airline designs and logos are reproduced for Fair Use educational and informational purposes. USE OF THIS TEMPLATE FOR FINANCIAL GAIN IS PROHIBITED.