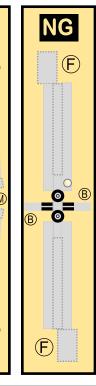

## 9GKZR21D30

Parts included in this package:

| FU  | Fuselage                   | Page 2 |
|-----|----------------------------|--------|
| WB  | Wing Box                   | Page 2 |
| TV  | Vertical Stabilizer        | Page 2 |
| EC  | Engine Cowlings            | Page 2 |
| WG2 | Wing, Underside, Port      | Page 3 |
| WG3 | Wing, Underside, Starboard | Page 3 |
| WG1 | Wing, Upper                | Page 3 |
| WF  | Wing Fairings              | Page 3 |
| ΕI  | Engine Interiors           | Page 3 |
| MG  | Main Landing Gear          | Page 3 |
| NG  | Nose Landing Gear          | Page 3 |
| TH  | Horizontal Stabilizer      | Page 3 |

# **AIRBUS A320-NEO / FLY ARYSTAN**

9GKZR21D30

Paper-based scale model design system Copyright © 2021 - Airigami / Airline designs and logos are reproduced for Fair Use educational and informational purposes. USE OF THIS TEMPLATE FOR FINANCIAL GAIN IS PROHIBITED.