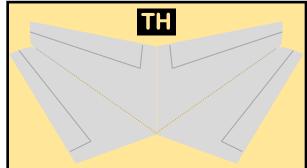

## 9GKZR21D30

Parts included in this package:

| FU  | Fuselage                   | Page 2 |
|-----|----------------------------|--------|
| WB  | Wing Box                   | Page 2 |
| TV  | Vertical Stabilizer        | Page 2 |
| EC  | Engine Cowlings            | Page 2 |
| WG2 | Wing, Underside, Port      | Page 3 |
| WG3 | Wing, Underside, Starboard | Page 3 |
| WG1 | Wing, Upper                | Page 3 |
| WF  | Wing Fairings              | Page 3 |
| ΕI  | Engine Interiors           | Page 3 |
| MG  | Main Landing Gear          | Page 3 |
| NG  | Nose Landing Gear          | Page 3 |
| TH  | Horizontal Stabilizer      | Page 3 |