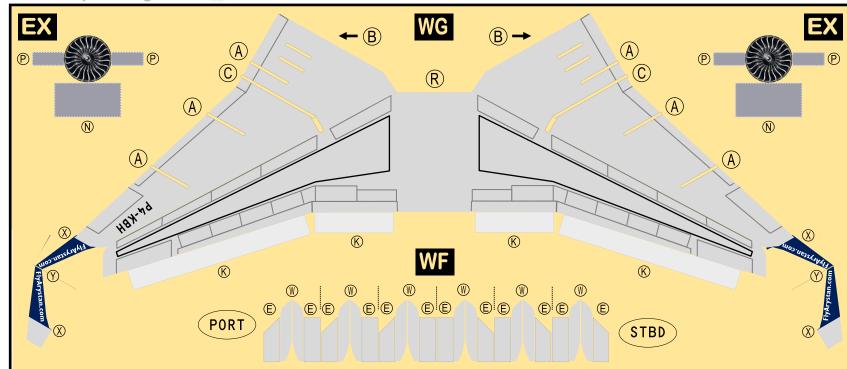

## 9GKZR21D30

Parts included in this package:

| FU  | Fuselage                   | Page 2 |
|-----|----------------------------|--------|
| WB  | Wing Box                   | Page 2 |
| TV  | Vertical Stabilizer        | Page 2 |
| EC  | Engine Cowlings            | Page 2 |
| WG2 | Wing, Underside, Port      | Page 3 |
| WG3 | Wing, Underside, Starboard | Page 3 |
| WG1 | Wing, Upper                | Page 3 |
| WF  | Wing Fairings              | Page 3 |
| ΕI  | Engine Interiors           | Page 3 |
| MG  | Main Landing Gear          | Page 3 |
| NG  | Nose Landing Gear          | Page 3 |
| TH  | Horizontal Stabilizer      | Page 3 |

## **AIRBUS A320-NEO / FLY ARYSTAN**

9GKZR21D30

Paper-based scale model design system Copyright © 2021 — Airigami / Airline designs and logos are reproduced for Fair Use educational and informational purposes. USE OF THIS TEMPLATE FOR FINANCIAL GAIN IS PROHIBITED.