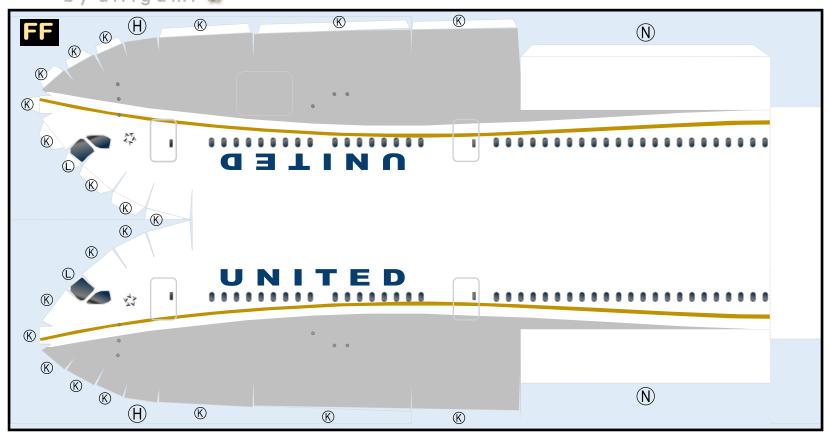

#### 9GUAL21D31

Parts included in this package:

| FF | Fuselage Forward        | Page | 2 |
|----|-------------------------|------|---|
| EC | Engine Cowlings         | Page | 2 |
| WB | Wing Box                | Page | 2 |
| FA | Fuselage Aft            | Page | 3 |
| WF | Wing Fairings           | Page | 3 |
| TV | Vertical Stabilizer     | Page | 3 |
| TH | Horizontal Stabilizer   | Page | 3 |
| WS | Wing, Starboard         | Page | 4 |
| MG | Main Landing Gear       | Page | 4 |
| NG | Nose Landing Gear       | Page | 4 |
| GS | Main Landing Gear Strut | Page | 4 |
| WP | Wing, Port              | Page | 5 |
| ΕI | Engine Interiors        | Page | 5 |