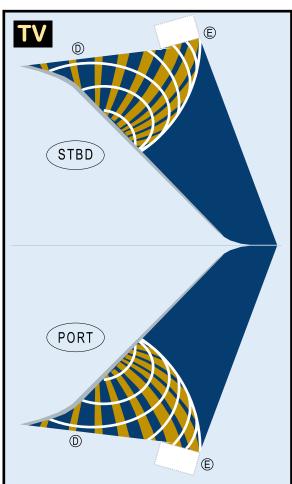

# BOEING 787-10

For best results, we recommend that this package be printed on the following paper stocks:

Pages 2-3 Model Glossy 801bs

REAM LINER 787

This is a genuine, official Airigami design. This design is provided free-ofcharge - you should never, ever pay for this design. However, we strongly urge you to consider donating to Airigami at www.papieravion.org. Airigami was established so that the joy of airline modeling can be available to everybody. Please consider making a donation of \$5, \$20, \$50 or whatever you can to help keep Airigami alive and, best of all, free.

#### INSTRUCTIONS

For instructions on how to build this model, refer to manual INSTRUCTIONS 1E





## **BOEING 787-10 / UNITED AIRLINES**











TH

## **BOEING 787-10 / UNITED AIRLINES**

9GUAL21D31













## **BOEING 787-10 / UNITED AIRLINES**





## **BOEING 787-10 / UNITED AIRLINES**

9GUAL21D31