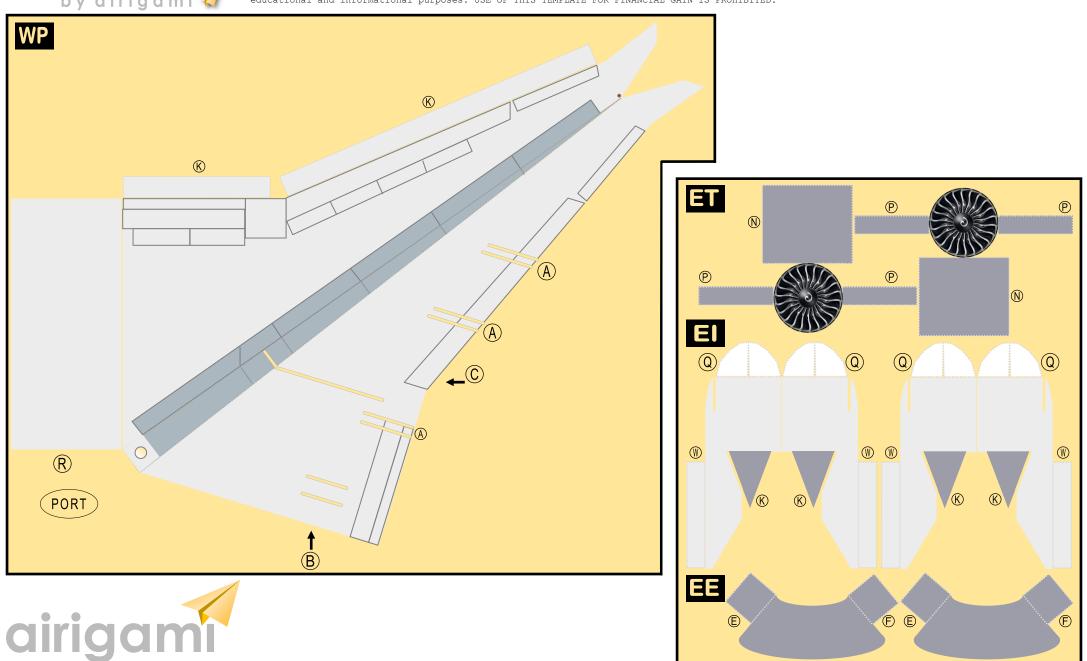

ks:

Pages 2-3 Model Glossy 801bs

REAM LINER 787

This is a genuine, official Airigami design. This design is provided free-ofcharge - you should never, ever pay for this design. However, we strongly urge you to consider donating to Airigami at www.papieravion.org. Airigami was established so that the joy of airline modeling can be available to everybody. Please consider making a donation of \$5, \$20, \$50 or whatever you can to help keep Airigami alive and, best of all, free.

#### INSTRUCTIONS

For instructions on how to build this model, refer to manual INSTRUCTIONS 1E





## **BOEING 787-10 / UNITED AIRLINES**











TH

## **BOEING 787-10 / UNITED AIRLINES**

9GUAL21D31













## **BOEING 787-10 / UNITED AIRLINES**





## **BOEING 787-10 / UNITED AIRLINES**

9GUAL21D31