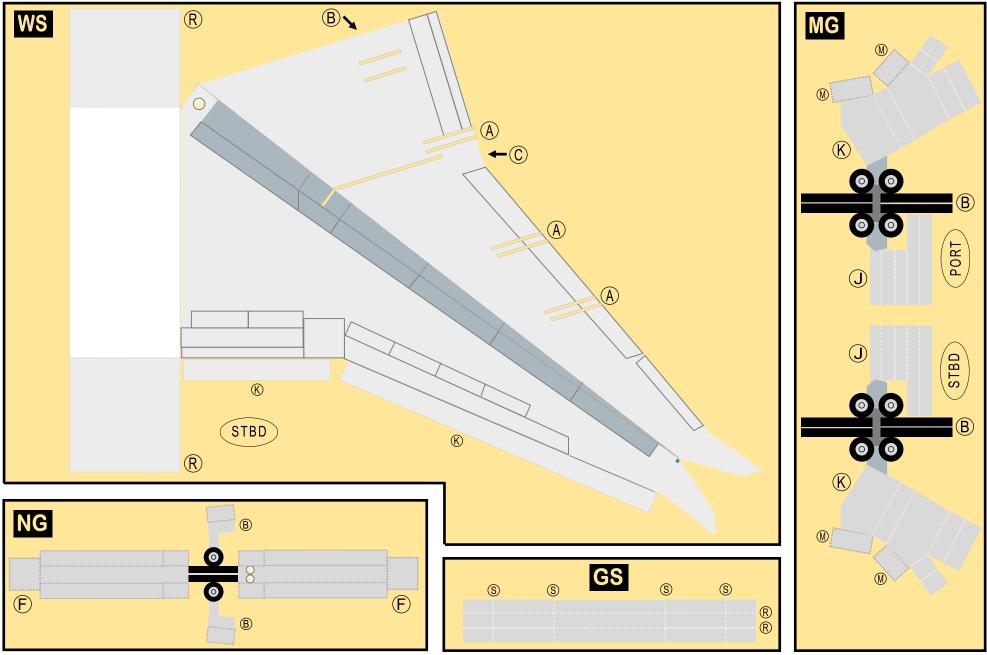

that this package be printed on the following paper stocks:

Pages 2-3 Model Glossy 801bs

REAM LINER 787

This is a genuine, official Airigami design. This design is provided free-ofcharge - you should never, ever pay for this design. However, we strongly urge you to consider donating to Airigami at www.papieravion.org. Airigami was established so that the joy of airline modeling can be available to everybody. Please consider making a donation of \$5, \$20, \$50 or whatever you can to help keep Airigami alive and, best of all, free.

#### INSTRUCTIONS

For instructions on how to build this model, refer to manual INSTRUCTIONS 1E





## **BOEING 787-10 / UNITED AIRLINES**











TH

## **BOEING 787-10 / UNITED AIRLINES**

9GUAL21D31













## **BOEING 787-10 / UNITED AIRLINES**





## **BOEING 787-10 / UNITED AIRLINES**

9GUAL21D31